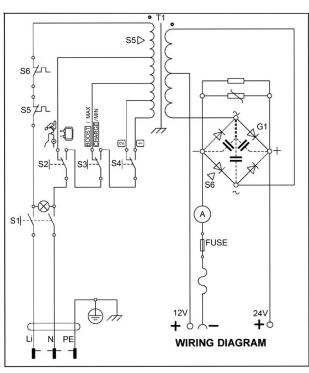

## **Starter/Charger 200/45Amp 12/24V 230V** Model No: SUPERBOOST200.V3

| Item | Part No.   | Description               |
|------|------------|---------------------------|
| 1    | 120.990685 | Rectifier Kit             |
| 2    | 120.121069 | Thermostat 15A 250V       |
| 3    | 120.121021 | Thermostat 15A 250-400V   |
| 4    | 120/122381 | Switch, Green Rocker 250V |
| 5    | 120/122400 | Switch, White Rocker      |
| 6    | 120/123425 | Wire                      |
| 8    | 120.169140 | Transformer               |
| 9    | 120/312053 | Knob, Terminal            |
| 10   | 120.322112 | Bushing                   |
| 11   | 120.980023 | Front Panel               |
| 12   | 120.990948 | Cover Kit                 |
| 13   | 120/712001 | Clamp, Earth (Black)      |

| Item | Part No.     | Description                         |
|------|--------------|-------------------------------------|
| 14   | 120/712002   | Clamp, Positive (Red)               |
| 15   | START560.03  | Fuse Cover                          |
| 16   | 120/990162   | Terminal Complete                   |
| 18   | 120/990341   | Handle                              |
| 19   | 120.152020   | Ammeter                             |
| 20   | 120.322666   | Frame                               |
| 21   | 120/990072   | Fuse Terminal Complete              |
|      | 120/990163   | Insulating Washer (Not Shown)       |
|      | 120/802259   | Fuse 50Amp (Pack of 20) (Not Shown) |
|      | START180.F20 | Fuse 50Amp (Pack of 20) (Not Shown) |
|      | 120.980036   | Fuse Holder (Not Shown)             |