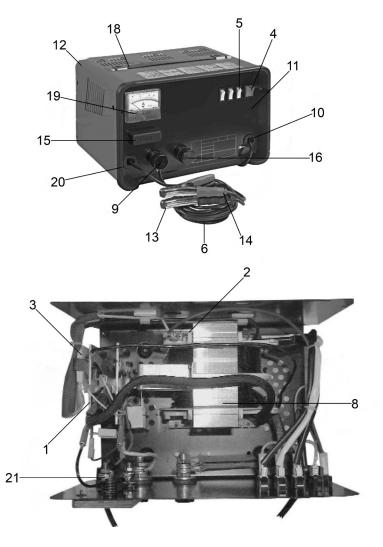

## **Starter/Charger 200/45Amp 12/24V 230V** Model No: SUPERBOOST200.V3

| Item | Part No.   | Description               |
|------|------------|---------------------------|
| 1    | 120.990685 | Rectifier Kit             |
| 2    | 120.121069 | Thermostat 15A 250V       |
| 3    | 120.121021 | Thermostat 15A 250-400V   |
| 4    | 120/122381 | Switch, Green Rocker 250V |
| 5    | 120/122400 | Switch, White Rocker      |
| 6    | 120/123425 | Wire                      |
| 8    | 120.169140 | Transformer               |
| 9    | 120/312053 | Knob, Terminal            |
| 10   | 120.322112 | Bushing                   |
| 11   | 120.980023 | Front Panel               |
| 12   | 120.990948 | Cover Kit                 |
| 13   | 120/712001 | Clamp, Earth (Black)      |

| Item | Part No.     | Description                         |
|------|--------------|-------------------------------------|
| 14   | 120/712002   | Clamp, Positive (Red)               |
| 15   | START560.03  | Fuse Cover                          |
| 16   | 120/990162   | Terminal Complete                   |
| 18   | 120/990341   | Handle                              |
| 19   | 120.152020   | Ammeter                             |
| 20   | 120.322666   | Frame                               |
| 21   | 120/990072   | Fuse Terminal Complete              |
|      | 120/990163   | Insulating Washer (Not Shown)       |
|      | 120/802259   | Fuse 50Amp (Pack of 20) (Not Shown) |
|      | START180.F20 | Fuse 50Amp (Pack of 20) (Not Shown) |
|      | 120.980036   | Fuse Holder (Not Shown)             |