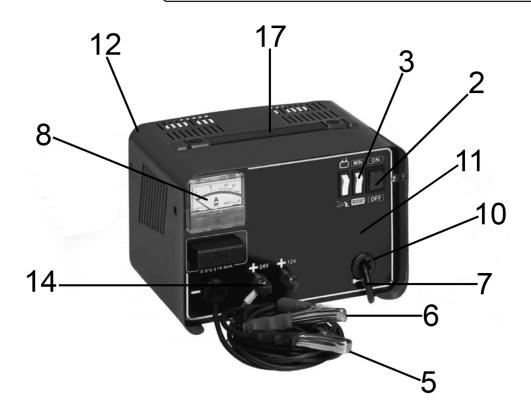

## **Starter/Charger 180/40Amp 12/24V 230V** Model No: SUPERBOOST180.V3

| Item | Part No.   | Description                 |
|------|------------|-----------------------------|
| 1    | 120.990774 | Rectifier Kit               |
| 2    | 120/122381 | Switch, Green Rocker        |
| 3    | 120/122400 | Switch, White Rocker        |
| 4    | 120.121021 | Thermostat 15A 250-400V     |
| 5    | 120/123569 | Work Clamp (c/w Cable)      |
| 6    | 120.123581 | Clamp, Positive (c/w Cable) |
| 7    | MC3CX1.5   | Mains Cable                 |
| 8    | 120.152020 | Ammeter                     |
| 9    | 120.169561 | Transformer                 |

| Item | Part No.   | Description                                        |
|------|------------|----------------------------------------------------|
| 10   | 120.322112 | Bushing                                            |
| 11   | 120.990807 | Front Panel                                        |
| 12   | 120/650381 | Cover                                              |
| 14   | 120/990162 | Terminal Complete                                  |
| 15   | 120/990072 | Fuse Terminal Complete                             |
| 17   | 120/990340 | Handle                                             |
|      | 120/802256 | Fuse 15Amp (Pack of 10) (Not Shown)                |
|      | 120.712361 | Pincer, Colorado 60B Work Clamp (Not Shown)        |
|      | 120.712360 | Pincer, Colorado 60R Positive Clamp (Not<br>Shown) |