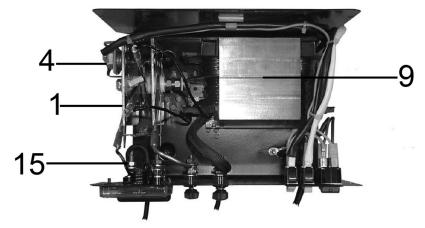

## **Starter/Charger 180/40Amp 12/24V 230V** Model No: SUPERBOOST180.V3

| Item | Part No.   | Description                 |
|------|------------|-----------------------------|
| 1    | 120.990774 | Rectifier Kit               |
| 2    | 120/122381 | Switch, Green Rocker        |
| 3    | 120/122400 | Switch, White Rocker        |
| 4    | 120.121021 | Thermostat 15A 250-400V     |
| 5    | 120/123569 | Work Clamp (c/w Cable)      |
| 6    | 120.123581 | Clamp, Positive (c/w Cable) |
| 7    | MC3CX1.5   | Mains Cable                 |
| 8    | 120.152020 | Ammeter                     |
| 9    | 120.169561 | Transformer                 |

| Item | Part No.   | Description                                        |
|------|------------|----------------------------------------------------|
| 10   | 120.322112 | Bushing                                            |
| 11   | 120.990807 | Front Panel                                        |
| 12   | 120/650381 | Cover                                              |
| 14   | 120/990162 | Terminal Complete                                  |
| 15   | 120/990072 | Fuse Terminal Complete                             |
| 17   | 120/990340 | Handle                                             |
|      | 120/802256 | Fuse 15Amp (Pack of 10) (Not Shown)                |
|      | 120.712361 | Pincer, Colorado 60B Work Clamp (Not Shown)        |
|      | 120.712360 | Pincer, Colorado 60R Positive Clamp (Not<br>Shown) |