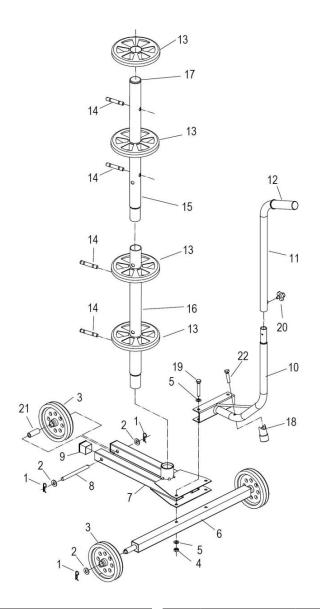

## Wheel Storage Trolley 100kg Capacity with

**Model No: STR005** 

| Item | Part No.     | Description                         |
|------|--------------|-------------------------------------|
| 1    | STR005.01    | R-PIN                               |
|      | STR005.V2-01 | BASE (c/w CASTOR WHEEL) (NOT SHOWN) |
| 2    | STR005.02    | FLAT WASHER 10mm                    |
| 3    | STR005.03    | WHEEL                               |
| 4    | SN8.S        | STEEL NUT M8 ZINC DIN934 (SINGLE)   |
| 5    | STR005.05    | FLAT WASHER 8mm                     |
| 6    | STR005.06    | REAR WHEEL FRAME                    |
| 7    | STR005.07    | BASE                                |
| 8    | STR005.08    | FRONT WHEEL SHAFT                   |
| 9    | STR005.09    | END PLUG (SQUARE)                   |
| 10   | STR005.10    | HANDLE (LOWER)                      |
| 11   | STR005.11    | HANDLE (UPPER)                      |

| 13 ST | R005.12<br>R005.13<br>R005.14 | HANDLE GRIP PROTECTIVE SUPPORT |
|-------|-------------------------------|--------------------------------|
|       |                               |                                |
| 14 ST | R005.14                       |                                |
|       |                               | SUPPORT PIN                    |
| 15 ST | R005.15                       | UPRIGHT TUBE (UPPER)           |
| 16 ST | R005.16                       | UPRIGHT TUBE (LOWER)           |
| 17 ST | R005.17                       | END PLUG (ROUND)               |
| 18 ST | R005.18                       | SUPPORT FOOT                   |
| 19 ST | R005.19                       | HEX BOLT M8x50                 |
| 20 ST | R005.20                       | HANDLE KNOB                    |
| 21 ST | R005.21                       | FRONT WHEEL BUSH               |
| 22 ST | R005.22                       | HEX BOLT M8x30                 |