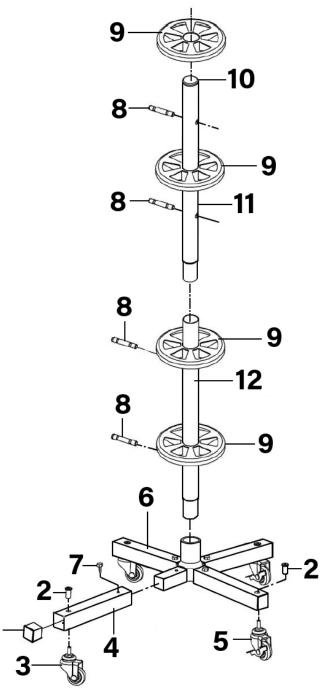

## Wheel Storage Trolley 100kg Capacity Model No: STR004.V2

| Item | Part No.     | Description                                        |
|------|--------------|----------------------------------------------------|
| 1    | STR004.V2-01 | End Cap (Square)                                   |
| 2    | STR004.V2-02 | Castor Wheel Nut                                   |
| 3    | STR004.V2-03 | Wheel, Swivel Castor, C/w Fixings (D:50 W:21 H:96) |
| 4    | STR004.V2-04 | Base Leg                                           |
| 5    | STR004.V2-05 | Castor Wheel (C/w Brake)                           |
| 6    | STR004.V2-06 | Base                                               |

| Item | Part No.     | Description          |
|------|--------------|----------------------|
| 7    | STR004.V2-07 | Self Tapping Screw   |
| 8    | STR004.V2-08 | Support Pin          |
| 9    | STR004.V2-09 | Protective Support   |
| 10   | STR004.V2-10 | End Plug (Round)     |
| 11   | STR004.V2-11 | Upright Tube (Upper) |
| 12   | STR004.V2-12 | Upright Tube (Lower) |