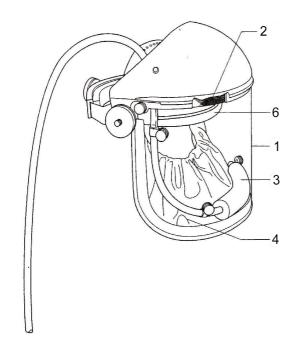

## PARTS LIST FOR: COMPLETE AIR-FED BREATHING SYSTEM MODELS: SSP200 & SSP200K

| Item<br>Models: S   | Part No<br>SSP200 & SSP200K | Description                    |
|---------------------|-----------------------------|--------------------------------|
| 1                   | SSP20/2115079               | VISOR NEW TYPE ANGLED SCREEN   |
| 2                   | SSP20/2115119               | BROW SEAL                      |
| 3                   | SSP20/2115189               | AIR SUPPLY TUBE & BAFFLE       |
| 4                   | SSP20/2215089               | FACE SKIRT                     |
| 5                   | SSP20/814MB                 | BAYONETTE 1/4"BSPT MALE        |
| 6                   | SSP20/0305199               | SWEAT BAND, BROW               |
| 7                   | 159/MR120814                | CONNECTOR, BELT OUTLET         |
| 8                   | SSP20/2/C                   | CARBON CARTRIDGE               |
| 9                   | 159/97800145                | FILTER BOWL, BELT PACK         |
| 10                  | 159/34303003                | BRACKET                        |
| 11                  | 159/BELT-B/A                | BELT                           |
| 18                  | 159/RFI 13-6G               | GAUGE, FLOW INDICATION         |
|                     |                             |                                |
|                     | 159/RFI 13-6                | BELT C/W FLOW INDICATOR        |
|                     |                             | (Items 5, 7, 8, 9, 10, 11)     |
|                     | SSP20/2114129               | VISOR ASSEMBLY                 |
|                     |                             | (Items 1, 2, 3, 4)             |
| Model: SSP200K Only |                             |                                |
| 12                  | SSP20H                      | LOW TOXIC BREATHING HOSE 10mtr |
| 14                  | SSP21X                      | COALESCENT FILTER FOR SSP20    |
| 15                  | SSP20/BA101YC               | Y COUPLING WITH 8mm HOSE END   |