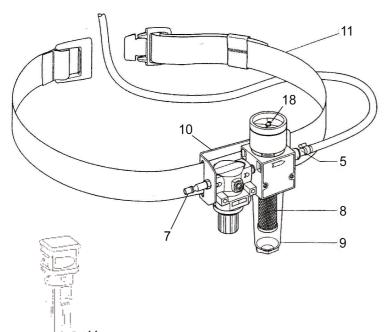

## PARTS LIST FOR: COMPLETE AIR-FED BREATHING SYSTEM MODELS: SSP200 & SSP200K

| Item<br>Models: S   | Part No<br>SSP200 & SSP200K | Description                    |
|---------------------|-----------------------------|--------------------------------|
| 1                   | SSP20/2115079               | VISOR NEW TYPE ANGLED SCREEN   |
| 2                   | SSP20/2115119               | BROW SEAL                      |
| 3                   | SSP20/2115189               | AIR SUPPLY TUBE & BAFFLE       |
| 4                   | SSP20/2215089               | FACE SKIRT                     |
| 5                   | SSP20/814MB                 | BAYONETTE 1/4"BSPT MALE        |
| 6                   | SSP20/0305199               | SWEAT BAND, BROW               |
| 7                   | 159/MR120814                | CONNECTOR, BELT OUTLET         |
| 8                   | SSP20/2/C                   | CARBON CARTRIDGE               |
| 9                   | 159/97800145                | FILTER BOWL, BELT PACK         |
| 10                  | 159/34303003                | BRACKET                        |
| 11                  | 159/BELT-B/A                | BELT                           |
| 18                  | 159/RFI 13-6G               | GAUGE, FLOW INDICATION         |
|                     |                             |                                |
|                     | 159/RFI 13-6                | BELT C/W FLOW INDICATOR        |
|                     |                             | (Items 5, 7, 8, 9, 10, 11)     |
|                     | SSP20/2114129               | VISOR ASSEMBLY                 |
|                     |                             | (Items 1, 2, 3, 4)             |
| Model: SSP200K Only |                             |                                |
| 12                  | SSP20H                      | LOW TOXIC BREATHING HOSE 10mtr |
| 14                  | SSP21X                      | COALESCENT FILTER FOR SSP20    |
| 15                  | SSP20/BA101YC               | Y COUPLING WITH 8mm HOSE END   |