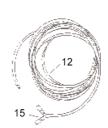

## PARTS LIST FOR: COMPLETE AIR-FED BREATHING SYSTEM MODELS: SSP200 & SSP200K

| Item<br>Models: S   | Part No<br>SSP200 & SSP200K | Description                    |
|---------------------|-----------------------------|--------------------------------|
| 1                   | SSP20/2115079               | VISOR NEW TYPE ANGLED SCREEN   |
| 2                   | SSP20/2115119               | BROW SEAL                      |
| 3                   | SSP20/2115189               | AIR SUPPLY TUBE & BAFFLE       |
| 4                   | SSP20/2215089               | FACE SKIRT                     |
| 5                   | SSP20/814MB                 | BAYONETTE 1/4"BSPT MALE        |
| 6                   | SSP20/0305199               | SWEAT BAND, BROW               |
| 7                   | 159/MR120814                | CONNECTOR, BELT OUTLET         |
| 8                   | SSP20/2/C                   | CARBON CARTRIDGE               |
| 9                   | 159/97800145                | FILTER BOWL, BELT PACK         |
| 10                  | 159/34303003                | BRACKET                        |
| 11                  | 159/BELT-B/A                | BELT                           |
| 18                  | 159/RFI 13-6G               | GAUGE, FLOW INDICATION         |
|                     |                             |                                |
|                     | 159/RFI 13-6                | BELT C/W FLOW INDICATOR        |
|                     |                             | (Items 5, 7, 8, 9, 10, 11)     |
|                     | SSP20/2114129               | VISOR ASSEMBLY                 |
|                     |                             | (Items 1, 2, 3, 4)             |
| Model: SSP200K Only |                             |                                |
| 12                  | SSP20H                      | LOW TOXIC BREATHING HOSE 10mtr |
| 14                  | SSP21X                      | COALESCENT FILTER FOR SSP20    |
| 15                  | SSP20/BA101YC               | Y COUPLING WITH 8mm HOSE END   |