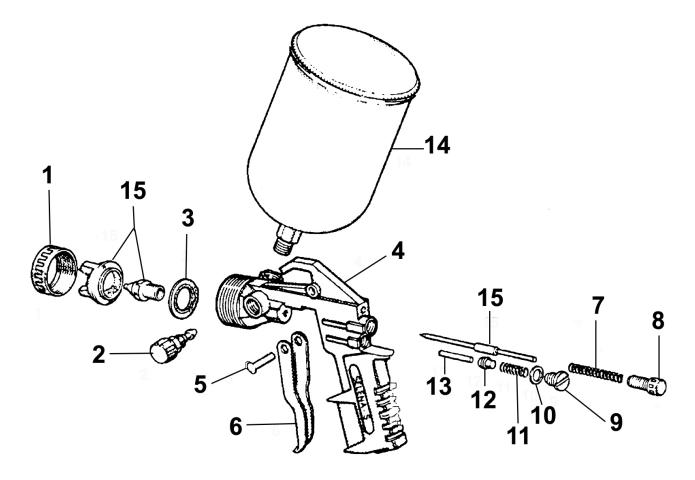

## Parts Information: Spray Gun Gravity Feed 2mm Set-Up Model No: SSG5

| Item | Part No.     | Description             |
|------|--------------|-------------------------|
| 1    | 142/BI088130 | Retaining ring, air cap |
| 2    | 142/BH088060 | Screw,fan adjustment    |
| 3    | 142/BE088398 | Washer                  |
| 4    | 142/BU088424 | Body                    |
| 5    | 142/BF088243 | Stud,control level      |
| 6    | 142/BL088430 | Control lever           |
| 7    | 142/BA088280 | Spring,needle           |
| 8    | 142/BS088281 | Knob,needle adjustment  |
| 9    | 142/BS088283 | Plug,air valve          |
| 10   | 142/BC088284 | Gasket, air valve       |
| 11   | 142/BA088282 | Spring,air valve        |
| 12   | 142/BE088287 | Air valve               |

01284 703534

| Item | Part No.      | Description                                       |
|------|---------------|---------------------------------------------------|
| 13   | 142/BT088445  | Rod,air valve                                     |
| 14   | 142/BL088055  | Gravity pot,500cc                                 |
| 15   | SSG2-7/SET/12 | 1.2mm set up for ssg2-7 (bh088265)                |
|      | SSG2-7/SET/15 | 1.5mm set up for ssg2-7 (bh088266) (Not<br>Shown) |
|      | SSG2-7/SET/18 | 1.8mm set up for ssg2-7 (bh088267) (Not<br>Shown) |
|      | SSG2-7/SET/20 | 2.0mm set up for ssg2-7 (Not Shown)               |
|      | 142/BH089681  | Needle ssg5(1.2&1.5mm) (Not Shown)                |
|      | 142/BH089682  | Needle ssg5 (1.8 & 2.0 mm) (short) (Not<br>Shown) |
|      | 142/BH088266  | Nozzle set ssg2-3-5 1.5mm (Not Shown)             |
|      | SSG2-7/PK     | Packing kit for ssg2,3,5 & 7 (Not Shown)          |