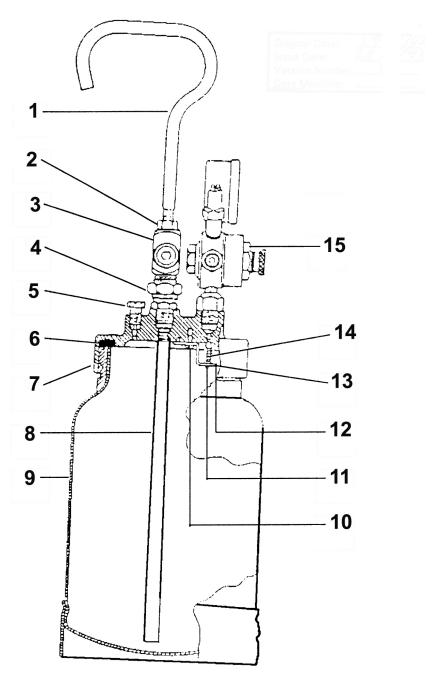

## **Pressure Pot 2ltr for SSG1P Model No: SSG1P-3**

| Item | Part No.   | Description          |
|------|------------|----------------------|
| 1    | SSG1P/3/01 | Handle               |
| 2    | SSG1P/3/02 | Locking Nut          |
| 3    | SSG1P/3/03 | Fluid Outlet         |
| 4    | SSG1P/3/04 | Centre Aost Assembly |
| 5    | SSG1P/3/05 | Relief Valve Stem    |
| 6    | SSG1P/3/6  | Gasket               |
| 7    | SSG1P/3/7  | Lid                  |
| 8    | SSG1P/3/08 | Fluid Tube           |

| Item | Part No.   | Description         |
|------|------------|---------------------|
| 9    | SSG1P/3/09 | Pot, 2 Litre        |
| 10   | SSG1P/3/10 | Screw               |
| 11   | SSG1P/3/11 | Check Valve         |
| 12   | SSG1P/3/12 | Check Valve Bracket |
| 13   | SSG1P/3/13 | Check Valve Washer  |
| 14   | SSG1P/3/14 | Check Valve Spring  |
| 15   | SSG1P/3/15 | Regulator Assembly  |