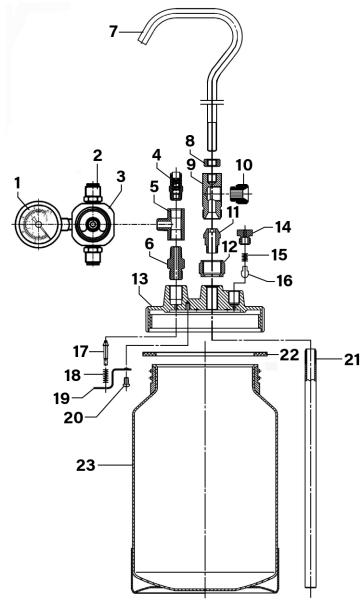

## **Pressure Pot 2L for SSG1P** Model No: SSG1P/3.V2

| Item | Part No.      | Description                                     |
|------|---------------|-------------------------------------------------|
| 1    | HVLP79P3V2.12 | Air Pressure Gauge 60psi 40mm od BTM<br>Fitting |
| 2    | SSG1P.V2-02   | Adaptor                                         |
| 3    | SSG1P.V2-03   | Pressure Reg. Housing                           |
| 4    | SSG1P.V2-04   | Safety Valve Ass'y                              |
| 5    | SSG1P.V2-05   | 3-Way Block                                     |
| 6    | SSG1P.V2-06   | Adaptor                                         |
| 7    | SSG1P.V2-07   | Handle                                          |
| 8    | SN516.UNF     | Steel Nut 5/16" UNF                             |
| 9    | SSG1P.V2-09   | 3-Way Connector                                 |
| 10   | SSG1P.V2-10   | Fluid Outlet                                    |
| 11   | SSG1P.V2-11   | Fluid Connector                                 |

| Item | Part No.    | Description         |
|------|-------------|---------------------|
| 12   | SSG1P.V2-12 | Fluid Nut           |
| 13   | SSG1P.V2-13 | Cup Lid             |
| 14   | SSG1P.V2-14 | Release Valve Screw |
| 15   | SSG1P.V2-15 | Spring Dia 4.8mm    |
| 16   | SSG1P.V2-16 | Relief Valve Bung   |
| 17   | SSG1P.V2-17 | One-Way Valve Rod   |
| 18   | SSG1P.V2-18 | Spring Dia 3.9mm    |
| 19   | SSG1P.V2-19 | Bracket             |
| 20   | SSG1P.V2-20 | Screw               |
| 21   | SSG1P.V2-21 | Fluid Tube          |
| 22   | SSG1P.V2-22 | Cup Seal            |
| 23   | SSG1P.V2-23 | Cup Ass'y           |