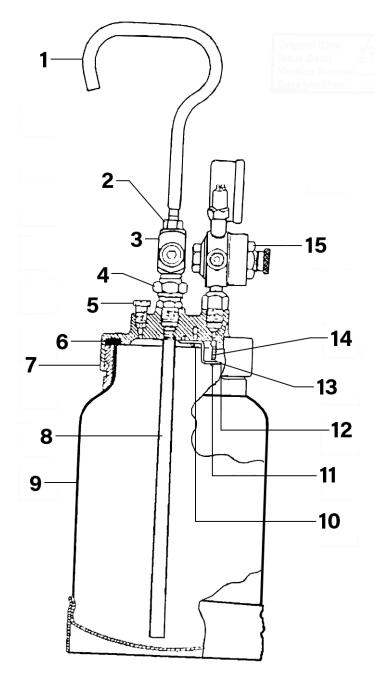

## Parts Information: **Pressure Pot 2ltr for SSG1P** Model No: SSG1P/3

| Item | Part No.   | Description          |
|------|------------|----------------------|
| 1    | SSG1P/3/01 | Handle               |
| 2    | SSG1P/3/02 | Locking Nut          |
| 3    | SSG1P/3/03 | Fluid Outlet         |
| 4    | SSG1P/3/04 | Centre Post Assembly |
| 5    | SSG1P/3/05 | Relief Valve stem    |
| 6    | SSG1P/3/6  | Gasket               |
| 7    | SSG1P/3/7  | Lid                  |
| 8    | SSG1P/3/08 | Fluid Tube           |

| Item | Part No.   | Description         |
|------|------------|---------------------|
| 9    | SSG1P/3/09 | Pot, 2 Litre        |
| 10   | SSG1P/3/10 | Screw               |
| 11   | SSG1P/3/11 | Check Valve         |
| 12   | SSG1P/3/12 | Check valve Bracket |
| 13   | SSG1P/3/13 | Check Valve Washer  |
| 14   | SSG1P/3/14 | Check Valve Spring  |
| 15   | SSG1P/3/15 | Regulator Assembly  |