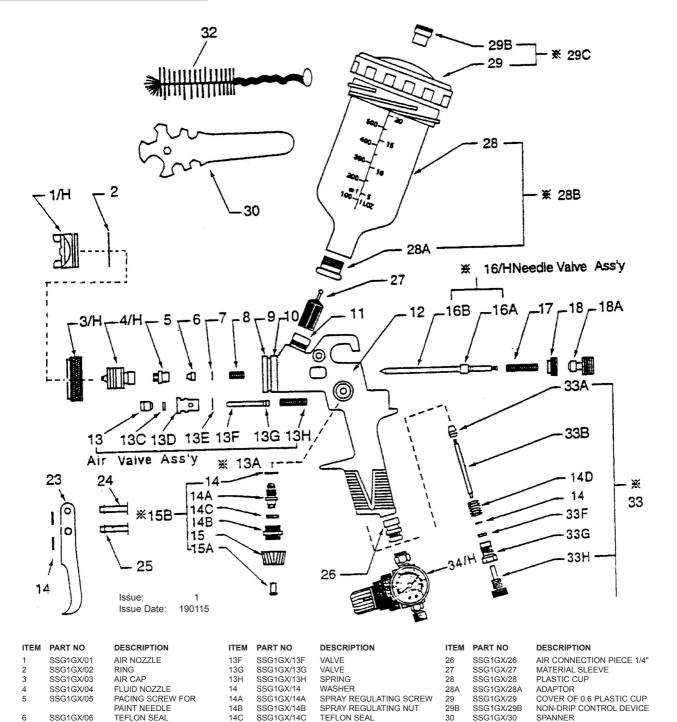

## PARTS FOR:

## SPRAY GUN TOP COAT GRAVITY FEED 1.4mm SET-UP MODEL: SSG1/GX

NOTE: It is our policy to continually improve products and as such we reserve the right to alter data, specifications and component parts without prior notice. IMPORTANT: No liability is accepted for incorrect use of product.

14D

15

15A

18A

23

16

WARRANTY: Guarantee is 12 months from purchase date, proof of which will be required for any claim. INFORMATION: For a copy of our latest catalogue and promotions call us on 01284 757525 and leave your full name and address, including postcode

SSG1GX/14D

SSG1GX/15

SSG1GX/15A

SSG1GX/16

SSG1GX/17

SSG1GX/18

SSG1GX/18A

SSG1GX/23

SSG1GX/24

SSG1GX/25

SPRING

CONTROL KNOB

CONTROL KNOB

TRIGGER

SCREW PIN

FLUID CONTROL KNOB

C/S SCREW PAINT NEEDLE-COMPLETE

SPRING FOR PAINT NEEDLE LOCKOUT FOR FLUID

SSG1GX/07

SSG1GX/08

SSG1GX/09

SSG1GX/10

SSG1GX/11

SSG1GX/12

SSG1GX/13

SSG1GX/13C

SSG1GX/13D

SSG1GX/13E

SSG1GX/10A

8

10

11

12

13

13C

13D

WASHER

SPRING

**GASKET** 

**GUN BODy** 

TEFLON SEAL

AIR VALVE SEAT

SCREW

P.C SEAL

**BRASS RING** 

WHITE SEAL (not shown)

CONNECTOR FOR 0.6 CUP

32

33A

33B

33F

33H

SSG1GX/32

SSG1GX/33A

SSG1GX/33B

SSG1GX/33F

SSG1GX/33G

SSG1GX/33H

SSG1GX/34/H

OPTIONAL SET-UPS

BRUSH

O-RING

SCREW

AIR PISTON