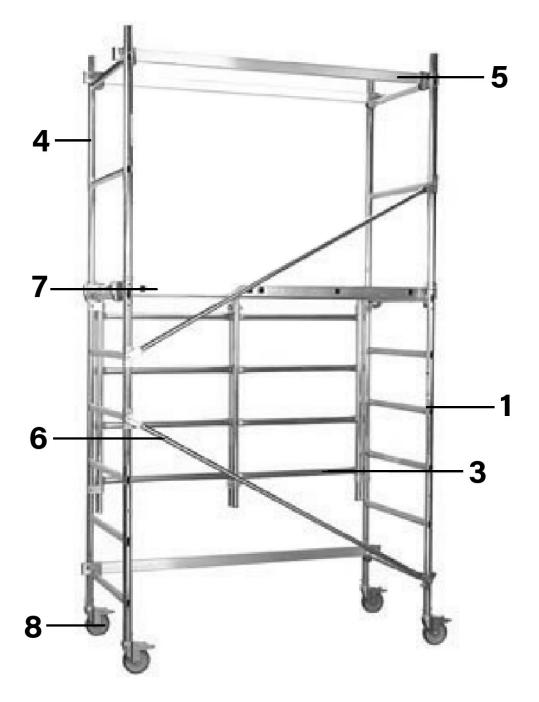

## Parts Information: Platform Scaffold Stand Model No: SSCL1

| Item | Part No.     | Description       |
|------|--------------|-------------------|
| 1    | TB-31201/711 | 6 Rung Low Ladder |
| 3    | TB-32101/702 | Folding Frame     |
| 4    | TB-32101/703 | Additional Ladder |
| 5    | TB-32421/400 | Hand Rail         |
| 6    | TB-32437/400 | Diagonal          |
| 7    | TB-32454/001 | Platform          |

| Item | Part No.     | Description                                                  |
|------|--------------|--------------------------------------------------------------|
| 8    | TB-37E12/125 | Wheel, Swivel Castor (W/Brake)(D:125 W:40<br>B:12 H:222)     |
|      | TB-09999/099 | Fixing Kit (Not Shown)                                       |
|      | TB-9999/156  | Retaining Pin 8mm (Not Shown)                                |
|      | TB-2400/216  | Retaining Pin 5mm (Set Of 4)(Not Shown)                      |
|      | TB-31529/088 | Wheel x2, 125x50x13mm With Brake (C/w<br>Fixings)(Not Shown) |