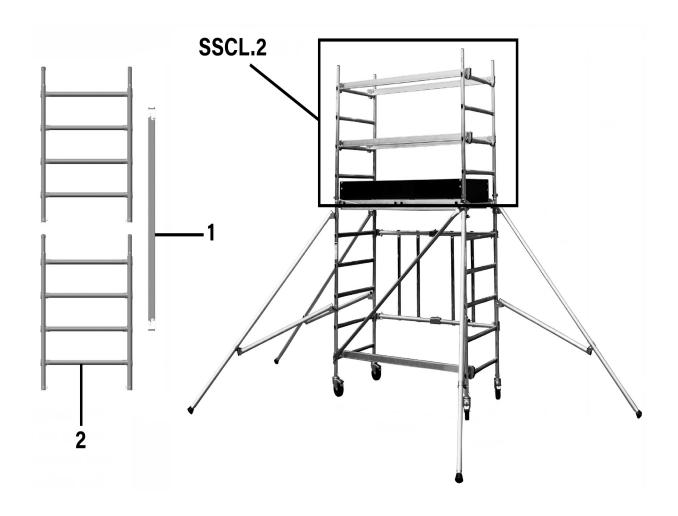

## Parts Information:

Platform Scaffold Tower EN 1004 -1 & **Platform Scaffold Tower Extension Pack 2** EN 1004-1

Model No: SSCL.1 & SSCL.2

## SSCL.2

| Item | Part No.     | Description |
|------|--------------|-------------|
| 1    | TB-32421/400 | Hand Rail   |

| Item | Part No.     | Description   |
|------|--------------|---------------|
| 2    | TB-32101/702 | Folding Frame |