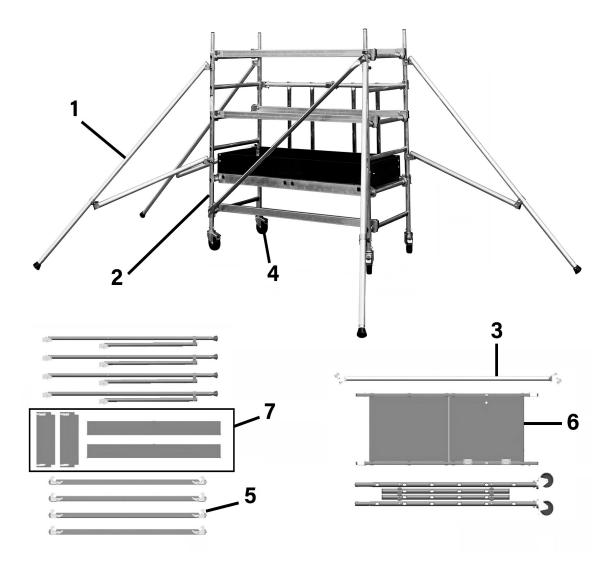

## Parts Information:

Platform Scaffold Tower EN 1004 -1 & **Platform Scaffold Tower Extension Pack 2** EN 1004-1

Model No: SSCL.1 & SSCL.2

## SSCL.1

| Item | Part No.     | Description                                   |
|------|--------------|-----------------------------------------------|
| 1    | TB-02405/205 | Stabiliser                                    |
| 2    | TB-31201/711 | 6 Rung Low Ladder                             |
| 3    | TB-32437/400 | Diagonal                                      |
| 4    | TB-31529/088 | Wheelx2, 125x50x13mm With Brake (c/w Fixings) |

| Item | Part No.     | Description   |
|------|--------------|---------------|
| 5    | TB-32421/400 | Hand Rail     |
| 6    | TB-32454/001 | Platform      |
| 7    | TB-02408/210 | Toe Board Kit |

NOTE: It is our policy to continually improve products and as such we reserve the right to alter data, specifications and component parts without prior notice. There may be alternative versions of this product, please contact us should you require this information.