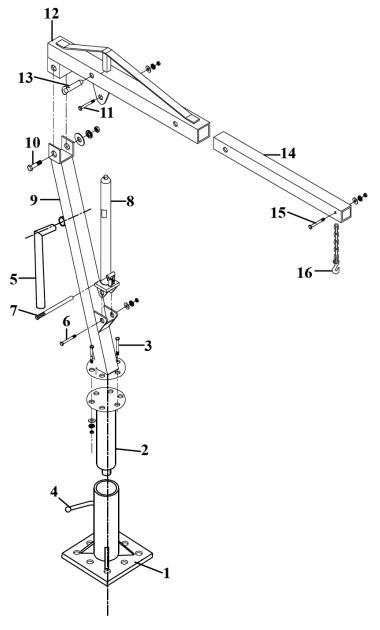

## **Static Mounted Crane 900kg Model No: SSC900**

| Item | Part No.  | Description                                   |
|------|-----------|-----------------------------------------------|
| 1    | SSC900.01 | BASE                                          |
| 2    | SSC900.02 | WHEEL HUB                                     |
| 3    | SS1235.S  | HEX HEAD SET SCREW M12x35mm SINGLE            |
|      | SN12.S    | STEEL NUT M12 ZINC DIN934(SINGLE) (NOT SHOWN) |
|      | FWM12.S   | FLAT WASHER M12 SINGLE (NOT SHOWN)            |
|      | SWM12.S   | SPRING WASHER M12 ZINC (SINGLE) (NOT SHOWN)   |
| 4    | SSC900.04 | BOLT M12X25                                   |
| 5    | SSC900.05 | WHEEL WORKING ARM                             |
| 6    | SSC900.06 | BOLT M16X90                                   |

| Item | Part No.      | Description                    |
|------|---------------|--------------------------------|
| 7    | PBS99/14V2.17 | JACK HANDLE                    |
| 8    | SSC900.08     | JACK (3 TON)                   |
| 9    | SSC900.09     | POST                           |
| 10   | HHB18110.S    | HEX HEAD BOLT M18x110mm SINGLE |
| 11   | SSC900.11     | BOLT M16X80                    |
| 12   | SSC900.12     | BOOM                           |
| 13   | SSC900.13     | PIN                            |
| 14   | SSC900.14     | BOOM EXTENSION                 |
| 15   | HHB1480.S     | HEX HEAD BOLT M14x80mm SINGLE  |
| 16   | SSC900.16     | HOOK AND CHAIN                 |