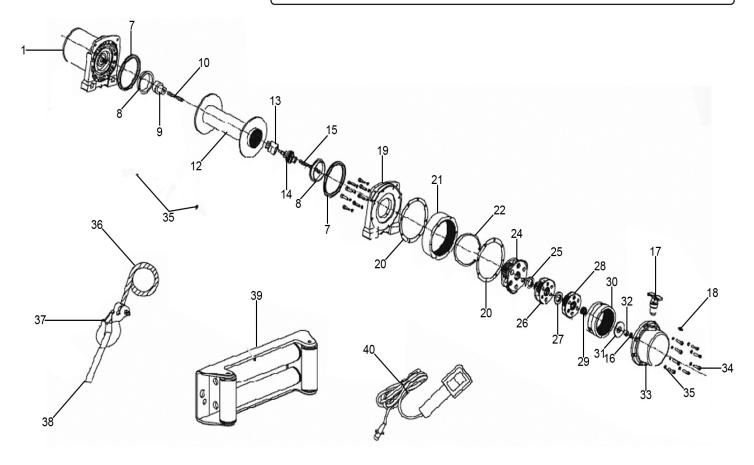

## Parts Information: Self Recovery Winch 2720kg (6000lb) Line Pull 12V Model No: SRW2720

| Item | Part No.   | Description                      |
|------|------------|----------------------------------|
| 1    | SRW2720.01 | Motor Assembly                   |
| 7    | SRW5450.07 | Seal Ring                        |
| 8    | SRW5450.08 | Plastic Ring                     |
| 9    | SRW5450.09 | Shaft Connector                  |
| 10   | SRW5450.10 | Hex Shaft A                      |
| 12   | SRW4300.12 | Drum                             |
| 13   | SRW5450.13 | Brake Coupling                   |
| 14   | SRW5450.14 | Brake Assembly                   |
| 15   | SRW5450.15 | Hex Shaft B                      |
| 16   | SRW5450.16 | Reducer Washer                   |
| 17   | SRW5450.17 | Clutch                           |
| 18   | GSM48.S    | Grub Screw M4 x 8mm              |
| 19   | SRW4300.19 | Gearbox Frame                    |
| 20   | SRW5450.20 | Seal                             |
| 21   | SRW5450.21 | Gear Ring, Stage 3               |
| 22   | SRW5450.22 | Circlip                          |
| 24   | SRW5450.24 | Planetary Gear Assembly, Stage 3 |
| 25   | SRW5450.25 | Reducer Washer                   |

| Item | Part No.   | Description                      |
|------|------------|----------------------------------|
| 26   | SRW5450.26 | Planetary Gear Assembly, Stage 2 |
| 27   | SRW5450.27 | Reducer Washer                   |
| 28   | SRW5450.28 | Planetary Gear Assembly, Stage 1 |
| 29   | SRW5450.29 | Gear, Stage 1                    |
| 30   | SRW5450.30 | Gear Ring, Stage 1 & 2           |
| 31   | SRW5450.31 | Reducer Washer                   |
| 32   | SRW5450.32 | Brass Bush                       |
| 33   | SRW5450.33 | Gearbox Body                     |
| 34   | SCB625.S   | Socket Cap Bolt M6 x 25mm        |
| 35   | SWM6.S     | Spring Washer M6                 |
| 36   | SRW2720.DR | Dyneema Rope                     |
| 37   | WH.02      | Winch Hook                       |
| 38   | SRW5450.38 | Hand Saver                       |
| 39   | SRW4300.39 | Lead Roller                      |
| 40   | SRW5450.40 | Remote Control                   |
|      | SRW5450.41 | Hardware Kit (Not Shown)         |
|      | SRW2720.WR | Wire Rope (Not Shown)            |