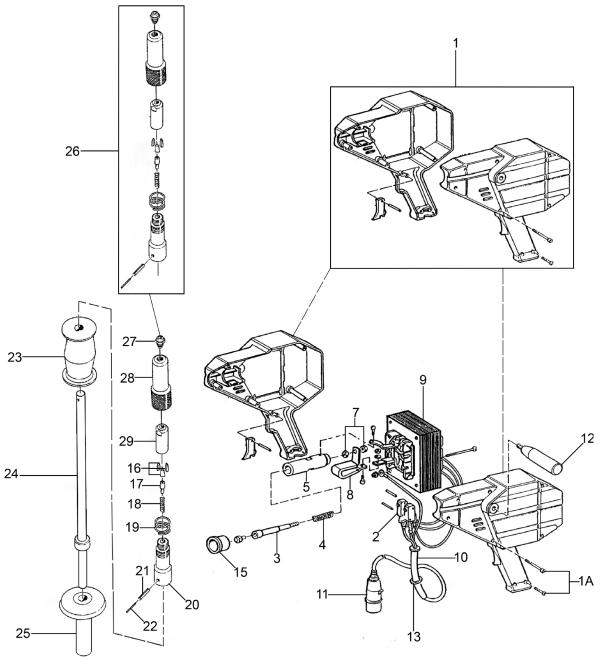

## Parts Information: **Stud Welder with Slide Hammer** Model No: SR20.V2

| Item | Part No.  | Description              |
|------|-----------|--------------------------|
| 1    | SR20M.01B | Gun Body                 |
| 1A   | SR20M/01A | Casing Screw M4 x 80mm   |
| 2    | SR20M/02  | Micro Switch             |
| 3    | SR20M/03  | Electrode Holder         |
| 4    | SR20M/04  | Spring                   |
| 5    | SR20M/05  | Sleeve, Electrode Holder |
| 7    | SR20M/07  | Brass Nut                |
| 8    | SR20M/08  | Copper Connection        |
| 9    | SR20M/09  | Transformer              |

| Item | Part No.  | Description            |
|------|-----------|------------------------|
| 10   | SR20M/10  | Sleeve                 |
| 11   | SR20M/11  | Power Cord Assembly    |
| 12   | SR20M/12  | Handgrip               |
| 13   | SR20M/13  | Seal Ring              |
| 15   | SR20M/15  | Sleeve Insulating Bush |
| 16   | SR20M/16A | Jaw (Set of 3)         |
| 17   | SR20M/17  | Central Pin            |
| 18   | SR20M/18  | Spring                 |

## Parts Information: Stud Welder with Slide Hammer Model No: SR20.V2

| Item | Part No. | Description     | Item | Part No. | Description               |
|------|----------|-----------------|------|----------|---------------------------|
| 19   | SR20M/19 | Spring          | 25   | SR20M/25 | Handle Grip, Slide Hammer |
| 20   | SR20M/20 | Bush, Outer     | 26   | SR20M/26 | Spindle Assembly          |
| 21   | SR20M/21 | Plug, Outer     | 27   | SR20M/27 | Nozzle, Outer             |
| 22   | SR20M/22 | Plug, Inner     | 28   | SR20M/28 | Body, Spindle             |
| 23   | SR20M/23 | Striking Hammer | 29   | SR20M/29 | Bush, Spindle             |
| 24   | SR20M/24 | Rod             |      | SR20M/16 | Jaw (Not Shown)           |