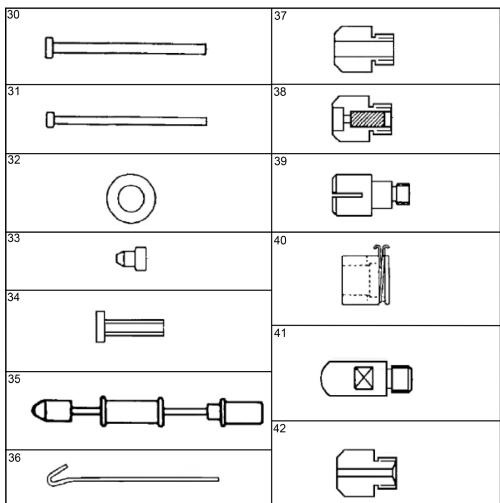

| Item | Part No.  | Description                                      |
|------|-----------|--------------------------------------------------|
| 30   | PS/0002   | Stud Welding Nail 2.5 x 50mm (Pack of 100)       |
| 31   | PS/0003   | Stud Welding Nail 2 x 50mm (Pack of 100)         |
| 32   | PS/0004   | Stud Welding Washer 8 x 15 x 1.5mm (Pack of 100) |
| 33   | PS/0007   | Stud Welding Rivet (Pack of 100)                 |
| 34   | PS/0009   | Stud Welding Rivet, Threaded                     |
| 35   | SR20M/101 | Slide Hammer Assembly                            |
| 36   | SR20M/109 | Hook, Washer                                     |
| 37   | SR20M/104 | Electrode, Screw                                 |

| Item | Part No.   | Description              |
|------|------------|--------------------------|
| 38   | SR20M/105  | Electrode, Rivet         |
| 39   | SR20M/106  | Electrode, Washer        |
| 40   | SR20M/107  | Main Electrode           |
| 41   | SR20M/108  | Heating Electrode        |
| 42   | SR20M/102  | Electrode                |
|      | SR20M/102A | Electrode (Not Shown)    |
|      | SR20M.C    | Plastic Case (Not Shown) |
|      | SR20M.HS   | Heat Sleeve (Not Shown)  |