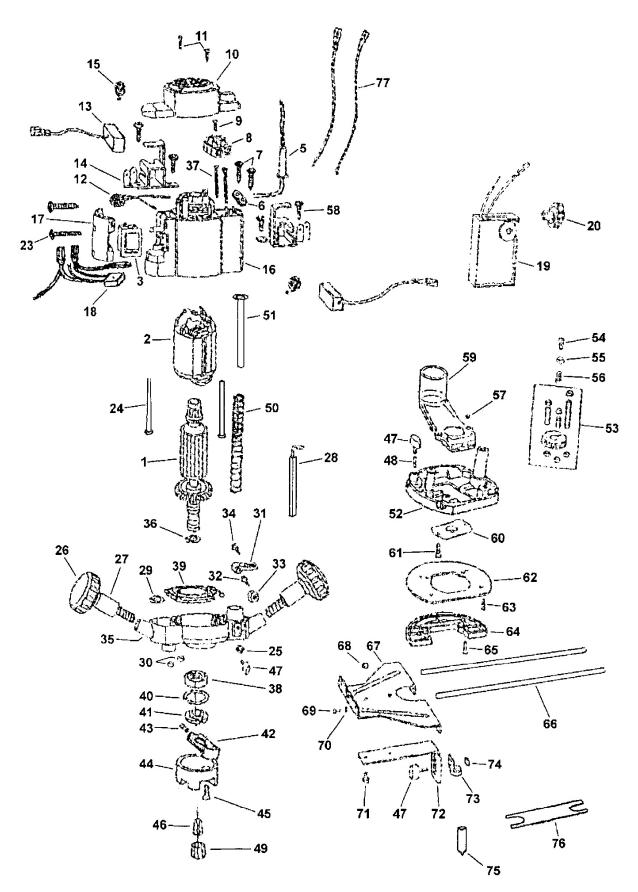

## 1/4" Router Variable Speed 1000W/230V Model No: SR1000

| Item | Part No.   | Description        |
|------|------------|--------------------|
| 1    | SR1000/01  | Armature           |
| 2    | SR1000/02  | Field Coil         |
| 3    | SR1000/03  | Switch             |
| 5    | SR1000/05  | Cable Protector    |
| 6    | SR1000/06  | Cord Clamp         |
| 7    | SR1000/07  | Self Tapping Screw |
| 8    | SR1000/08  | Connector Block    |
| 9    | SR1000/09  | Self Tapping Screw |
| 10   | SR1000/10  | Rear Housing       |
| 11   | SR1000/11  | Self Tapping Screw |
| 12   | SR1000/12  | Inductor           |
| 13   | SR1000/13  | Brush              |
| 14   | SR1000/14  | Brush Holder       |
| 15   | SR1000/15  | Brush Spring       |
| 16   | SR1000/16  | Motor Housing      |
| 17   | SR1000/17  | Side Cover         |
| 18   | MS900PS.37 | Capacitor 0.33uf   |
| 19   | SR1000/19  | Speed Controller   |
| 20   | SR1000/20  | Control Wheel      |
| 23   | SR1000/23  | Self Tapping Screw |
| 24   | SR1000/24  | Self Tapping Screw |
| 25   | SM1304.107 | M6 Half Nut        |
| 26   | SR1000/26  | Handle             |
| 27   | SR1000/27  | Handle Sleeve      |
| 28   | SR1000/28  | Depth Stop         |
| 29   | SR1000/29  | Ring               |
| 30   | SR1000/30  | Nut                |
| 31   | SR1000/31  | Lever              |
| 32   | SR1000/32  | Screw              |
| 33   | SR1000/33  | Nut                |
| 34   | SR1000/34  | Screw              |
| 35   | SR1000/35  | Lower Bracket Assy |
| 36   | SR1000/36  | Ring               |
| 37   | SR1000/37  | Screw              |
| 38   | B/6002ZZ   | Bearing 6002ZZ     |
| 39   | SR1000/39  | Baffle             |
| 40   | SR1000/40  | Ring               |
| 41   | SR1000/41  | Nut                |

| 42         SR1000/42         Spindle Lock Button           43         SR1000/43         Spring           44         SR1000/45         Screw           46         SR1000/46-1         Collet 6mm           46         SR1000/46-2         Collet 1/4*           47         SR1000/47         Adjustment Knob           48         SR1000/48         Spring           49         SR1000/49         Collet Nut           50         SR1000/50         Spring           51         SR1000/51         Spring Spindle           52         SR1000/52         Base           53         SR1000/53         Depth Adjuster Assembly           54         SR1000/53         Depth Adjuster Assembly           54         SR1000/53         Depth Adjuster Assembly           54         SR1000/54         Screw           55         SR1000/55         Washer           56         SR1000/56         Spring           57         SR1000/57         M5 Half Nut           58         SR1000/58         Self Tapping Screw           59         SR1000/60         Guide Bush           61         SR1000/62         Plate           63 <td< th=""><th>Item</th><th>Part No.</th><th>Description</th></td<> | Item | Part No.  | Description             |
|------------------------------------------------------------------------------------------------------------------------------------------------------------------------------------------------------------------------------------------------------------------------------------------------------------------------------------------------------------------------------------------------------------------------------------------------------------------------------------------------------------------------------------------------------------------------------------------------------------------------------------------------------------------------------------------------------------------------------------------------------------------------------------------------------------------------------------------------------------------------------------------------------------------------------------------------------------------------------------------------------------------------------------------------------------------------------------------------------------------------------------------------------------------------------------------------|------|-----------|-------------------------|
| 43         SR1000/43         Spring           44         SR1000/45         Screw           46         SR1000/46-1         Collet 6mm           46         SR1000/46-2         Collet 1/4"           47         SR1000/46-3         Collet 1/4"           47         SR1000/48         Spring           49         SR1000/49         Collet Nut           50         SR1000/50         Spring           51         SR1000/51         Spring Spindle           52         SR1000/52         Base           53         SR1000/52         Base           53         SR1000/53         Depth Adjuster Assembly           54         SR1000/54         Screw           55         SR1000/55         Washer           56         SR1000/56         Spring           57         SR1000/56         Spring           58         SR1000/57         M5 Half Nut           58         SR1000/58         Self Tapping Screw           59         SR1000/60         Guide Bush           61         SR1000/60         Guide Bush           61         SR1000/61         Screw           62         SR1000/63         Screw <td></td> <td></td> <td>-</td>                                                     |      |           | -                       |
| 44         SR1000/44         Cover           45         SR1000/45         Screw           46         SR1000/46-1         Collet 6mm           46         SR1000/46-2         Collet 1/4"           47         SR1000/47         Adjustment Knob           48         SR1000/49         Collet Nut           50         SR1000/50         Spring           51         SR1000/51         Spring Spindle           52         SR1000/52         Base           53         SR1000/53         Depth Adjuster Assembly           54         SR1000/54         Screw           55         SR1000/55         Washer           56         SR1000/56         Spring           57         SR1000/58         Self Tapping Screw           59         SR1000/58         Self Tapping Screw           59         SR1000/59         Dust Extractor           60         SR1000/60         Guide Bush           61         SR1000/61         Screw           62         SR1000/62         Plate           63         SR1000/63         Screw           64         SR1000/65         Screw           66         SR1000/66         Guide Ro                                                                      |      |           | · ·                     |
| 45         SR1000/45         Screw           46         SR1000/46-1         Collet 6mm           46         SR1000/46-2         Collet 8mm           46         SR1000/46-3         Collet 1/4"           47         SR1000/47         Adjustment Knob           48         SR1000/48         Spring           49         SR1000/50         Spring           50         SR1000/50         Spring           51         SR1000/51         Spring Spindle           52         SR1000/52         Base           53         SR1000/53         Depth Adjuster Assembly           54         SR1000/53         Depth Adjuster Assembly           54         SR1000/54         Screw           55         SR1000/55         Washer           56         SR1000/56         Spring           57         SR1000/56         Spring           57         SR1000/57         M5 Half Nut           58         SR1000/58         Self Tapping Screw           59         SR1000/60         Guide Bush           61         SR1000/60         Guide Bush           61         SR1000/62         Plate           63         SR1000/63                                                                           |      |           | · ·                     |
| 46         SR1000/46-1         Collet 6mm           46         SR1000/46-3         Collet 1/4"           47         SR1000/47         Adjustment Knob           48         SR1000/48         Spring           49         SR1000/49         Collet Nut           50         SR1000/50         Spring           51         SR1000/51         Spring Spindle           52         SR1000/52         Base           53         SR1000/53         Depth Adjuster Assembly           54         SR1000/54         Screw           55         SR1000/55         Washer           56         SR1000/56         Spring           57         SR1000/56         Spring           58         SR1000/57         M5 Half Nut           58         SR1000/58         Self Tapping Screw           59         SR1000/58         Self Tapping Screw           60         SR1000/60         Guide Bush           61         SR1000/6         Guide Bush           61         SR1000/6         Guide Bush           62         SR1000/62         Plate           63         SR1000/63         Screw           64         SR1000/65         S                                                                      |      |           |                         |
| 46         SR1000/46-2         Collet 8mm           46         SR1000/47         Adjustment Knob           47         SR1000/48         Spring           49         SR1000/49         Collet Nut           50         SR1000/50         Spring           51         SR1000/51         Spring Spindle           52         SR1000/52         Base           53         SR1000/53         Depth Adjuster Assembly           54         SR1000/54         Screw           55         SR1000/55         Washer           56         SR1000/55         Spring           57         SR1000/56         Spring           58         SR1000/58         Self Tapping Screw           59         SR1000/58         Self Tapping Screw           60         SR1000/69         Guide Bush           61         SR1000/60         Guide Bush           61         SR1000/61         Screw           62         SR1000/62         Plate           63         SR1000/63         Screw           64         SR1000/64         Base           65         SR1000/65         Screw           66         SR1000/69         Screw <td></td> <td></td> <td></td>                                                      |      |           |                         |
| 46         SR1000/46-3         Collet 1/4"           47         SR1000/47         Adjustment Knob           48         SR1000/48         Spring           49         SR1000/50         Spring           50         SR1000/50         Spring           51         SR1000/51         Spring Spindle           52         SR1000/52         Base           53         SR1000/53         Depth Adjuster Assembly           54         SR1000/54         Screw           55         SR1000/55         Washer           56         SR1000/56         Spring           57         SR1000/56         Spring           57         SR1000/57         M5 Half Nut           58         SR1000/58         Self Tapping Screw           59         SR1000/59         Dust Extractor           60         SR1000/60         Guide Bush           61         SR1000/61         Screw           62         SR1000/62         Plate           63         SR1000/63         Screw           64         SR1000/64         Base           65         SR1000/65         Screw           66         SR1000/66         Guide Rod                                                                                      |      |           |                         |
| 47         SR1000/47         Adjustment Knob           48         SR1000/48         Spring           49         SR1000/50         Spring           50         SR1000/50         Spring Spindle           51         SR1000/51         Spring Spindle           52         SR1000/52         Base           53         SR1000/53         Depth Adjuster Assembly           54         SR1000/54         Screw           55         SR1000/55         Washer           56         SR1000/56         Spring           57         SR1000/56         Spring           57         SR1000/57         M5 Half Nut           58         SR1000/58         Self Tapping Screw           59         SR1000/59         Dust Extractor           60         SR1000/60         Guide Bush           61         SR1000/61         Screw           62         SR1000/62         Plate           63         SR1000/63         Screw           64         SR1000/65         Screw           65         SR1000/66         Guide Rod           67         SR1000/69         Screw           70         SR1000/70         Washer <td></td> <td></td> <td></td>                                                      |      |           |                         |
| 48         SR1000/48         Spring           49         SR1000/50         Spring           50         SR1000/50         Spring           51         SR1000/51         Spring Spindle           52         SR1000/52         Base           53         SR1000/53         Depth Adjuster Assembly           54         SR1000/54         Screw           55         SR1000/55         Washer           56         SR1000/56         Spring           57         SR1000/56         Spring           58         SR1000/57         M5 Half Nut           58         SR1000/58         Self Tapping Screw           59         SR1000/58         Self Tapping Screw           60         SR1000/69         Guide Bush           61         SR1000/60         Guide Bush           61         SR1000/61         Screw           62         SR1000/62         Plate           63         SR1000/63         Screw           64         SR1000/64         Base           65         SR1000/65         Screw           66         SR1000/67         Guide Fence           68         SR1000/78         Nut                                                                                               |      |           |                         |
| 49         SR1000/49         Collet Nut           50         SR1000/50         Spring           51         SR1000/51         Spring Spindle           52         SR1000/52         Base           53         SR1000/53         Depth Adjuster Assembly           54         SR1000/54         Screw           55         SR1000/55         Washer           56         SR1000/56         Spring           57         SR1000/57         M5 Half Nut           58         SR1000/58         Self Tapping Screw           59         SR1000/59         Dust Extractor           60         SR1000/60         Guide Bush           61         SR1000/61         Screw           62         SR1000/62         Plate           63         SR1000/63         Screw           64         SR1000/64         Base           65         SR1000/65         Screw           66         SR1000/66         Guide Rod           67         SR1000/69         Screw           70         SR1000/70         Washer           71         SR1000/70         Washer           72         SR1000/72         Guide Support <t< td=""><td></td><td></td><td>,</td></t<>                                                |      |           | ,                       |
| 50         SR1000/50         Spring           51         SR1000/51         Spring Spindle           52         SR1000/52         Base           53         SR1000/53         Depth Adjuster Assembly           54         SR1000/54         Screw           55         SR1000/55         Washer           56         SR1000/56         Spring           57         SR1000/57         M5 Half Nut           58         SR1000/58         Self Tapping Screw           59         SR1000/59         Dust Extractor           60         SR1000/60         Guide Bush           61         SR1000/61         Screw           62         SR1000/62         Plate           63         SR1000/63         Screw           64         SR1000/64         Base           65         SR1000/65         Screw           66         SR1000/66         Guide Rod           67         SR1000/68         Nut           69         SR1000/69         Screw           70         SR1000/70         Washer           71         SR1000/71         Screw           72         SR1000/72         Guide Support                                                                                                    |      |           |                         |
| 51         SR1000/51         Spring Spindle           52         SR1000/52         Base           53         SR1000/53         Depth Adjuster Assembly           54         SR1000/54         Screw           55         SR1000/55         Washer           56         SR1000/56         Spring           57         SR1000/57         M5 Half Nut           58         SR1000/58         Self Tapping Screw           59         SR1000/59         Dust Extractor           60         SR1000/60         Guide Bush           61         SR1000/61         Screw           62         SR1000/62         Plate           63         SR1000/63         Screw           64         SR1000/64         Base           65         SR1000/65         Screw           66         SR1000/66         Guide Rod           67         SR1000/68         Nut           69         SR1000/69         Screw           70         SR1000/70         Washer           71         SR1000/72         Guide Support           73         SR1000/73         Guide Wheel           74         SR1000/74         Square Nut                                                                                          |      |           |                         |
| 52         SR1000/52         Base           53         SR1000/53         Depth Adjuster Assembly           54         SR1000/54         Screw           55         SR1000/55         Washer           56         SR1000/56         Spring           57         SR1000/57         M5 Half Nut           58         SR1000/58         Self Tapping Screw           59         SR1000/59         Dust Extractor           60         SR1000/60         Guide Bush           61         SR1000/60         Guide Bush           62         SR1000/62         Plate           63         SR1000/62         Plate           63         SR1000/63         Screw           64         SR1000/64         Base           65         SR1000/65         Screw           66         SR1000/66         Guide Rod           67         SR1000/67         Guide Fence           68         SR1000/69         Screw           70         SR1000/70         Washer           71         SR1000/71         Screw           72         SR1000/72         Guide Support           73         SR1000/73         Guide Wheel      <                                                                                    |      |           | 1                       |
| 53         SR1000/53         Depth Adjuster Assembly           54         SR1000/54         Screw           55         SR1000/55         Washer           56         SR1000/56         Spring           57         SR1000/57         M5 Half Nut           58         SR1000/58         Self Tapping Screw           59         SR1000/59         Dust Extractor           60         SR1000/60         Guide Bush           61         SR1000/61         Screw           62         SR1000/62         Plate           63         SR1000/63         Screw           64         SR1000/63         Screw           65         SR1000/65         Screw           66         SR1000/65         Screw           66         SR1000/66         Guide Rod           67         SR1000/67         Guide Fence           68         SR1000/69         Screw           70         SR1000/70         Washer           71         SR1000/72         Guide Support           72         SR1000/72         Guide Wheel           74         SR1000/74         Square Nut           75         SR1000/76         Spanner  <                                                                                    |      |           |                         |
| 54         SR1000/54         Screw           55         SR1000/55         Washer           56         SR1000/56         Spring           57         SR1000/57         M5 Half Nut           58         SR1000/58         Self Tapping Screw           59         SR1000/59         Dust Extractor           60         SR1000/60         Guide Bush           61         SR1000/61         Screw           62         SR1000/62         Plate           63         SR1000/63         Screw           64         SR1000/64         Base           65         SR1000/65         Screw           66         SR1000/66         Guide Rod           67         SR1000/67         Guide Fence           68         SR1000/69         Screw           70         SR1000/70         Washer           71         SR1000/70         Washer           72         SR1000/72         Guide Support           73         SR1000/73         Guide Wheel           74         SR1000/74         Square Nut           75         SR1000/76         Spanner                                                                                                                                                      |      |           |                         |
| 55         SR1000/55         Washer           56         SR1000/56         Spring           57         SR1000/57         M5 Half Nut           58         SR1000/58         Self Tapping Screw           59         SR1000/59         Dust Extractor           60         SR1000/60         Guide Bush           61         SR1000/61         Screw           62         SR1000/62         Plate           63         SR1000/63         Screw           64         SR1000/64         Base           65         SR1000/65         Screw           66         SR1000/66         Guide Rod           67         SR1000/67         Guide Fence           68         SR1000/68         Nut           69         SR1000/69         Screw           70         SR1000/70         Washer           71         SR1000/71         Screw           72         SR1000/72         Guide Support           73         SR1000/73         Guide Wheel           74         SR1000/74         Square Nut           75         SR1000/76         Spanner                                                                                                                                                         | 53   | SR1000/53 | Depth Adjuster Assembly |
| 56         SR1000/56         Spring           57         SR1000/57         M5 Half Nut           58         SR1000/58         Self Tapping Screw           59         SR1000/59         Dust Extractor           60         SR1000/60         Guide Bush           61         SR1000/61         Screw           62         SR1000/62         Plate           63         SR1000/63         Screw           64         SR1000/64         Base           65         SR1000/65         Screw           66         SR1000/66         Guide Rod           67         SR1000/67         Guide Fence           68         SR1000/69         Screw           70         SR1000/70         Washer           71         SR1000/70         Washer           72         SR1000/72         Guide Support           73         SR1000/73         Guide Wheel           74         SR1000/74         Square Nut           75         SR1000/76         Spanner                                                                                                                                                                                                                                                 | 54   | SR1000/54 |                         |
| 57         SR1000/57         M5 Half Nut           58         SR1000/58         Self Tapping Screw           59         SR1000/59         Dust Extractor           60         SR1000/60         Guide Bush           61         SR1000/61         Screw           62         SR1000/62         Plate           63         SR1000/63         Screw           64         SR1000/64         Base           65         SR1000/65         Screw           66         SR1000/66         Guide Rod           67         SR1000/67         Guide Fence           68         SR1000/68         Nut           69         SR1000/69         Screw           70         SR1000/70         Washer           71         SR1000/71         Screw           72         SR1000/72         Guide Support           73         SR1000/73         Guide Wheel           74         SR1000/74         Square Nut           75         SR1000/76         Spanner                                                                                                                                                                                                                                                     | 55   | SR1000/55 | Washer                  |
| 58         SR1000/58         Self Tapping Screw           59         SR1000/59         Dust Extractor           60         SR1000/60         Guide Bush           61         SR1000/61         Screw           62         SR1000/62         Plate           63         SR1000/63         Screw           64         SR1000/64         Base           65         SR1000/65         Screw           66         SR1000/66         Guide Rod           67         SR1000/67         Guide Fence           68         SR1000/68         Nut           69         SR1000/69         Screw           70         SR1000/70         Washer           71         SR1000/71         Screw           72         SR1000/72         Guide Support           73         SR1000/73         Guide Wheel           74         SR1000/74         Square Nut           75         SR1000/75         Centre Spindle           76         SR1000/76         Spanner                                                                                                                                                                                                                                                  | 56   | SR1000/56 | Spring                  |
| 59         SR1000/59         Dust Extractor           60         SR1000/60         Guide Bush           61         SR1000/61         Screw           62         SR1000/62         Plate           63         SR1000/63         Screw           64         SR1000/64         Base           65         SR1000/65         Screw           66         SR1000/66         Guide Rod           67         SR1000/67         Guide Fence           68         SR1000/68         Nut           69         SR1000/69         Screw           70         SR1000/70         Washer           71         SR1000/71         Screw           72         SR1000/72         Guide Support           73         SR1000/73         Guide Wheel           74         SR1000/74         Square Nut           75         SR1000/75         Centre Spindle           76         SR1000/76         Spanner                                                                                                                                                                                                                                                                                                            | 57   | SR1000/57 | M5 Half Nut             |
| 60 SR1000/60 Guide Bush 61 SR1000/61 Screw 62 SR1000/62 Plate 63 SR1000/63 Screw 64 SR1000/64 Base 65 SR1000/65 Screw 66 SR1000/66 Guide Rod 67 SR1000/67 Guide Fence 68 SR1000/68 Nut 69 SR1000/69 Screw 70 SR1000/70 Washer 71 SR1000/71 Screw 72 SR1000/72 Guide Support 73 SR1000/73 Guide Wheel 74 SR1000/74 Square Nut 75 SR1000/75 Centre Spindle 76 SR1000/76 Spanner                                                                                                                                                                                                                                                                                                                                                                                                                                                                                                                                                                                                                                                                                                                                                                                                                  | 58   | SR1000/58 | Self Tapping Screw      |
| 61 SR1000/61 Screw  62 SR1000/62 Plate  63 SR1000/63 Screw  64 SR1000/64 Base  65 SR1000/65 Screw  66 SR1000/66 Guide Rod  67 SR1000/67 Guide Fence  68 SR1000/69 Screw  70 SR1000/70 Washer  71 SR1000/71 Screw  72 SR1000/72 Guide Support  73 SR1000/73 Guide Wheel  74 SR1000/74 Square Nut  75 SR1000/75 Centre Spindle  76 SR1000/76 Spanner                                                                                                                                                                                                                                                                                                                                                                                                                                                                                                                                                                                                                                                                                                                                                                                                                                             | 59   | SR1000/59 | Dust Extractor          |
| 62 SR1000/62 Plate 63 SR1000/63 Screw 64 SR1000/64 Base 65 SR1000/65 Screw 66 SR1000/66 Guide Rod 67 SR1000/67 Guide Fence 68 SR1000/68 Nut 69 SR1000/69 Screw 70 SR1000/70 Washer 71 SR1000/71 Screw 72 SR1000/72 Guide Support 73 SR1000/73 Guide Wheel 74 SR1000/74 Square Nut 75 SR1000/75 Centre Spindle 76 SR1000/76 Spanner                                                                                                                                                                                                                                                                                                                                                                                                                                                                                                                                                                                                                                                                                                                                                                                                                                                             | 60   | SR1000/60 | Guide Bush              |
| 63 SR1000/63 Screw  64 SR1000/64 Base  65 SR1000/65 Screw  66 SR1000/66 Guide Rod  67 SR1000/67 Guide Fence  68 SR1000/68 Nut  69 SR1000/69 Screw  70 SR1000/70 Washer  71 SR1000/71 Screw  72 SR1000/72 Guide Support  73 SR1000/73 Guide Wheel  74 SR1000/74 Square Nut  75 SR1000/75 Centre Spindle  76 SR1000/76 Spanner                                                                                                                                                                                                                                                                                                                                                                                                                                                                                                                                                                                                                                                                                                                                                                                                                                                                   | 61   | SR1000/61 | Screw                   |
| 64         SR1000/64         Base           65         SR1000/65         Screw           66         SR1000/66         Guide Rod           67         SR1000/67         Guide Fence           68         SR1000/68         Nut           69         SR1000/69         Screw           70         SR1000/70         Washer           71         SR1000/71         Screw           72         SR1000/72         Guide Support           73         SR1000/73         Guide Wheel           74         SR1000/74         Square Nut           75         SR1000/75         Centre Spindle           76         SR1000/76         Spanner                                                                                                                                                                                                                                                                                                                                                                                                                                                                                                                                                           | 62   | SR1000/62 | Plate                   |
| 65 SR1000/65 Screw  66 SR1000/66 Guide Rod  67 SR1000/67 Guide Fence  68 SR1000/68 Nut  69 SR1000/69 Screw  70 SR1000/70 Washer  71 SR1000/71 Screw  72 SR1000/72 Guide Support  73 SR1000/73 Guide Wheel  74 SR1000/74 Square Nut  75 SR1000/75 Centre Spindle  76 SR1000/76 Spanner                                                                                                                                                                                                                                                                                                                                                                                                                                                                                                                                                                                                                                                                                                                                                                                                                                                                                                          | 63   | SR1000/63 | Screw                   |
| 66         SR1000/66         Guide Rod           67         SR1000/67         Guide Fence           68         SR1000/68         Nut           69         SR1000/69         Screw           70         SR1000/70         Washer           71         SR1000/71         Screw           72         SR1000/72         Guide Support           73         SR1000/73         Guide Wheel           74         SR1000/74         Square Nut           75         SR1000/75         Centre Spindle           76         SR1000/76         Spanner                                                                                                                                                                                                                                                                                                                                                                                                                                                                                                                                                                                                                                                    | 64   | SR1000/64 | Base                    |
| 67 SR1000/67 Guide Fence 68 SR1000/68 Nut 69 SR1000/69 Screw 70 SR1000/70 Washer 71 SR1000/71 Screw 72 SR1000/72 Guide Support 73 SR1000/73 Guide Wheel 74 SR1000/74 Square Nut 75 SR1000/75 Centre Spindle 76 SR1000/76 Spanner                                                                                                                                                                                                                                                                                                                                                                                                                                                                                                                                                                                                                                                                                                                                                                                                                                                                                                                                                               | 65   | SR1000/65 | Screw                   |
| 68 SR1000/68 Nut 69 SR1000/69 Screw  70 SR1000/70 Washer  71 SR1000/71 Screw  72 SR1000/72 Guide Support  73 SR1000/73 Guide Wheel  74 SR1000/74 Square Nut  75 SR1000/75 Centre Spindle  76 SR1000/76 Spanner                                                                                                                                                                                                                                                                                                                                                                                                                                                                                                                                                                                                                                                                                                                                                                                                                                                                                                                                                                                 | 66   | SR1000/66 | Guide Rod               |
| 69 SR1000/69 Screw  70 SR1000/70 Washer  71 SR1000/71 Screw  72 SR1000/72 Guide Support  73 SR1000/73 Guide Wheel  74 SR1000/74 Square Nut  75 SR1000/75 Centre Spindle  76 SR1000/76 Spanner                                                                                                                                                                                                                                                                                                                                                                                                                                                                                                                                                                                                                                                                                                                                                                                                                                                                                                                                                                                                  | 67   | SR1000/67 | Guide Fence             |
| 70         SR1000/70         Washer           71         SR1000/71         Screw           72         SR1000/72         Guide Support           73         SR1000/73         Guide Wheel           74         SR1000/74         Square Nut           75         SR1000/75         Centre Spindle           76         SR1000/76         Spanner                                                                                                                                                                                                                                                                                                                                                                                                                                                                                                                                                                                                                                                                                                                                                                                                                                                | 68   | SR1000/68 | Nut                     |
| 71         SR1000/71         Screw           72         SR1000/72         Guide Support           73         SR1000/73         Guide Wheel           74         SR1000/74         Square Nut           75         SR1000/75         Centre Spindle           76         SR1000/76         Spanner                                                                                                                                                                                                                                                                                                                                                                                                                                                                                                                                                                                                                                                                                                                                                                                                                                                                                              | 69   | SR1000/69 | Screw                   |
| 72         SR1000/72         Guide Support           73         SR1000/73         Guide Wheel           74         SR1000/74         Square Nut           75         SR1000/75         Centre Spindle           76         SR1000/76         Spanner                                                                                                                                                                                                                                                                                                                                                                                                                                                                                                                                                                                                                                                                                                                                                                                                                                                                                                                                           | 70   | SR1000/70 | Washer                  |
| 73 SR1000/73 Guide Wheel  74 SR1000/74 Square Nut  75 SR1000/75 Centre Spindle  76 SR1000/76 Spanner                                                                                                                                                                                                                                                                                                                                                                                                                                                                                                                                                                                                                                                                                                                                                                                                                                                                                                                                                                                                                                                                                           | 71   | SR1000/71 | Screw                   |
| 74         SR1000/74         Square Nut           75         SR1000/75         Centre Spindle           76         SR1000/76         Spanner                                                                                                                                                                                                                                                                                                                                                                                                                                                                                                                                                                                                                                                                                                                                                                                                                                                                                                                                                                                                                                                   | 72   | SR1000/72 | Guide Support           |
| 75         SR1000/75         Centre Spindle           76         SR1000/76         Spanner                                                                                                                                                                                                                                                                                                                                                                                                                                                                                                                                                                                                                                                                                                                                                                                                                                                                                                                                                                                                                                                                                                     | 73   | SR1000/73 | Guide Wheel             |
| 75         SR1000/75         Centre Spindle           76         SR1000/76         Spanner                                                                                                                                                                                                                                                                                                                                                                                                                                                                                                                                                                                                                                                                                                                                                                                                                                                                                                                                                                                                                                                                                                     | 74   | SR1000/74 | Square Nut              |
| 76 SR1000/76 Spanner                                                                                                                                                                                                                                                                                                                                                                                                                                                                                                                                                                                                                                                                                                                                                                                                                                                                                                                                                                                                                                                                                                                                                                           | 75   | SR1000/75 | <u> </u>                |
|                                                                                                                                                                                                                                                                                                                                                                                                                                                                                                                                                                                                                                                                                                                                                                                                                                                                                                                                                                                                                                                                                                                                                                                                | 76   | SR1000/76 | · ·                     |
|                                                                                                                                                                                                                                                                                                                                                                                                                                                                                                                                                                                                                                                                                                                                                                                                                                                                                                                                                                                                                                                                                                                                                                                                |      | SR1000/77 | Internal Wires          |