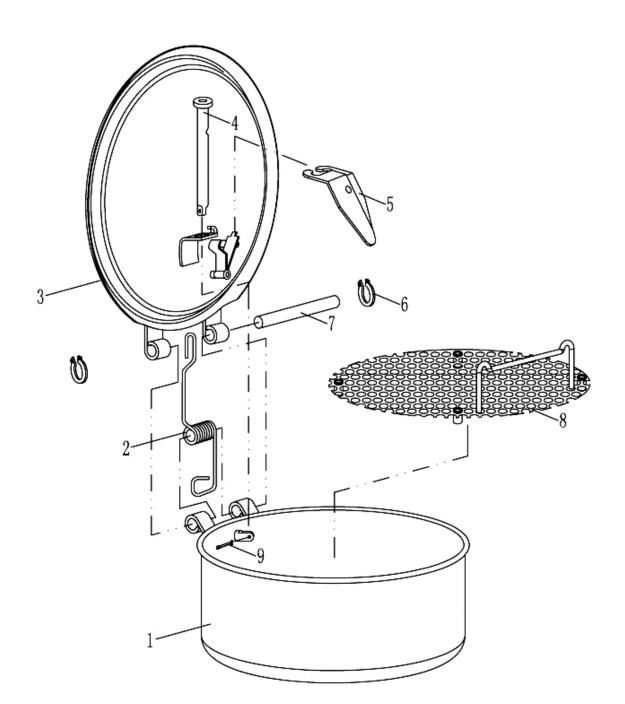

## Mini Parts Cleaning Tank 5ltr Model No: SPCT5

| Item | Part No.  | Description        |
|------|-----------|--------------------|
| 1    | SPCT5.01  | TANK ASS'Y         |
| 2    | SPCT12.02 | TORSION SPRING     |
| 3    | SPCT5.03  | TANK COVER ASS'Y   |
| 4    | SPCT12.04 | SUPPORT PIN        |
| 5    | SPCT12.05 | SAFETY LATCH ASS'Y |

| Item | Part No.  | Description        |
|------|-----------|--------------------|
| 6    | SPCT12.06 | CIRCLIP            |
| 7    | SPCT12.07 | HINGE              |
| 8    | SPCT5.08  | FILTER SHELF ASS'Y |
| 9    | SPCT12.09 | SPLIT PIN          |