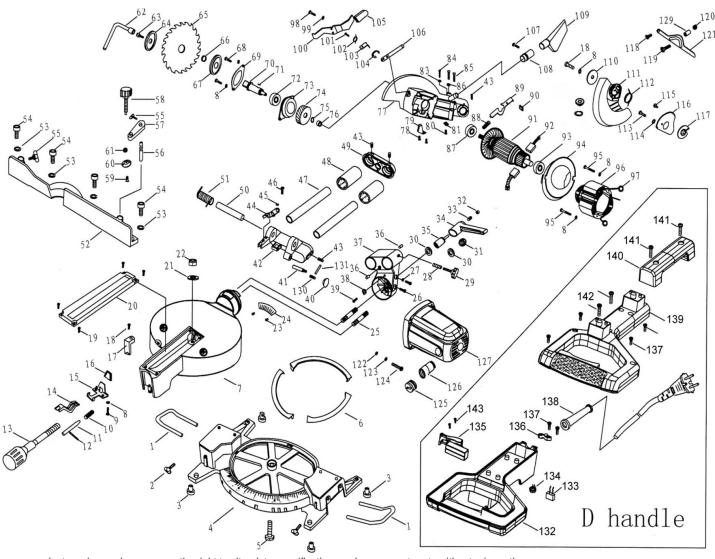

## Compound Sliding Mitre Saw 210mm 230V Model No: SMS8

| Item | Part No. | Description                       |
|------|----------|-----------------------------------|
| 1    | SMS8.01  | Extension Rod                     |
| 2    | SMS8.02  | Wing Handle                       |
| 3    | SMS8.03  | Rubber Foot                       |
| 4    | SMS8.04  | Base                              |
| 5    | SMS8.05  | Screw (m8x50)                     |
| 6    | SMS8.06  | Plate For Rotating Table          |
| 7    | SMS8.07  | Rotating Table                    |
| 8    | SWM5.SB  | Spring Washer M5 Black (Single)   |
| 9    | SMS8.09  | Screw (m5x10)                     |
| 10   | SMS8.10  | Spring                            |
| 11   | SMS8.11  | Rotating Table Lock Pin           |
| 12   | SMS8.12  | Lock Pin                          |
| 13   | SMS8.13  | Rotating Table Lock Handle        |
| 14   | SMS8.14  | Lock                              |
| 15   | SMS8.15  | Spring Plate                      |
| 16   | SMS8.16  | Plate Sleeve                      |
| 17   | SMS8.17  | Pointer                           |
| 18   | SMS8.18  | Screw (m5x14)                     |
| 19   | SMS8.19  | Screw (m5x8)                      |
| 20   | SMS8.20  | Plastic Cutting Bar               |
| 21   | SMS8.21  | Washer                            |
| 22   | NLN8.SB  | Nyloc Nut M8 Black (Single)       |
| 23   | SMS8.23  | Rivet 2x4                         |
| 24   | SMS8.24  | Guide                             |
| 25   | SMS8.25  | Stud (m10x60)                     |
| 26   | SMS8.26  | Screw (m6x25)                     |
| 27   | SN6.S    | Steel Nut M6 Zinc Din934 (Single) |
| 28   | SMS8.28  | Spring                            |
| 29   | SMS8.29  | Lock Handle                       |
| 30   | FWM10.S  | Flat Washer M10 Single            |
| 31   | NLN10.S  | Nyloc Nut M10 Zinc (Single)       |
| 32   | SMS8.32  | Pin Shaft Cover                   |
| 33   | SMS8.33  | Lock Spring                       |
| 34   | SMS8.34  | Lock Lever Ass'y                  |
| 35   | SMS8.35  | Pin Shaft Nut                     |
| 36   | SMS8.36  | Limit Stop Post                   |

| 37         SMS8.37         Support Holder           38         SMS8.38         Cut Pointer           39         SMS8.39         Screw (m4x8)           40         SMS8.40         Self Lock Handle           41         SMS8.41         Safety Guard Lock Pin           42         SMS8.42         Connection Support           43         GSM68.5         Grub Screw m6x8 (Single)           44         SMS8.44         Depth Adjustment           45         SMS8.45         Washer           46         SMS8.46         Screw           47         SMS8.47         Sliding Rod           48         SMS8.48         Bearing Ime2suu           49         SMS8.49         Rear Cover           50         SMS8.50         Pin           51         SMS8.51         Spring           52         SMS8.53         Spring Washer           53         SMS8.53         Spring Washer           54         SCB625.SB         Socket Head Cap Screw m6x25 Black           55         SMS8.55         Wing Handle           56         SMS8.56         Shaft           57         SMS8.59         Screw           60         SMS8.60 <th>Item</th> <th>Part No.</th> <th>Description</th>   | Item | Part No.  | Description                               |
|---------------------------------------------------------------------------------------------------------------------------------------------------------------------------------------------------------------------------------------------------------------------------------------------------------------------------------------------------------------------------------------------------------------------------------------------------------------------------------------------------------------------------------------------------------------------------------------------------------------------------------------------------------------------------------------------------------------------------------------------------------------------------------------------------------------------------------------------------------------------------------------------------------------------------------------------------------------------------------------------------------------------------------------------------------------------------------------------------------------------------------------------------------------------------------------|------|-----------|-------------------------------------------|
| 39         SMS8.40         Self Lock Handle           41         SMS8.41         Safety Guard Lock Pin           42         SMS8.42         Connection Support           43         GSM68.S         Grub Screw m6x8 (Single)           44         SMS8.44         Depth Adjustment           45         SMS8.45         Washer           46         SMS8.46         Screw           47         SMS8.47         Sliding Rod           48         SMS8.48         Bearing Ime2suu           49         SMS8.49         Rear Cover           50         SMS8.50         Pin           51         SMS8.51         Spring           52         SMS8.52         Crossbar           53         SMS8.53         Spring Washer           54         SCB625.SB         Socket Head Cap Screw m6x25 Black           55         SMS8.55         Wing Handle           56         SMS8.56         Shaft           57         SMS8.57         Lock Handle           58         SMS8.59         Screw           60         SMS8.60         Clamping Plate           61         SMS8.61         Washer M6 Black           62         SMS8.62                                                          | 37   | SMS8.37   | Support Holder                            |
| 40         SMS8.40         Self Lock Handle           41         SMS8.41         Safety Guard Lock Pin           42         SMS8.42         Connection Support           43         GSM68.S         Grub Screw m6x8 (Single)           44         SMS8.44         Depth Adjustment           45         SMS8.45         Washer           46         SMS8.46         Screw           47         SMS8.47         Sliding Rod           48         SMS8.48         Bearing Ime2suu           49         SMS8.49         Rear Cover           50         SMS8.50         Pin           51         SMS8.51         Spring           52         SMS8.52         Crossbar           53         SMS8.53         Spring Washer           54         SCB625.SB         Socket Head Cap Screw m6x25 Black           55         SMS8.53         Spring Washer           56         SMS8.55         Wing Handle           55         SMS8.56         Shaft           57         SMS8.57         Lock Handle           58         SMS8.58         Work Clamp Handle           59         SMS8.60         Clamping Plate           61         SMS                                                    | 38   | SMS8.38   | Cut Pointer                               |
| 41         SMS8.41         Safety Guard Lock Pin           42         SMS8.42         Connection Support           43         GSM68.S         Grub Screw m6x8 (Single)           44         SMS8.44         Depth Adjustment           45         SMS8.45         Washer           46         SMS8.46         Screw           47         SMS8.47         Sliding Rod           48         SMS8.48         Bearing Ime2suu           49         SMS8.49         Rear Cover           50         SMS8.50         Pin           51         SMS8.51         Spring           52         SMS8.52         Crossbar           53         SMS8.52         Crossbar           54         SCB625.SB         Socket Head Cap Screw m6x25 Black           55         SMS8.53         Spring Washer           54         SCB625.SB         Socket Head Cap Screw m6x25 Black           55         SMS8.55         Wing Handle           56         SMS8.56         Shaft           57         SMS8.57         Lock Handle           58         SMS8.58         Work Clamp Handle           59         SMS8.60         Clamping Plate           61                                                  | 39   | SMS8.39   | Screw (m4x8)                              |
| 42         SMS8.42         Connection Support           43         GSM68.S         Grub Screw m6x8 (Single)           44         SMS8.44         Depth Adjustment           45         SMS8.45         Washer           46         SMS8.46         Screw           47         SMS8.47         Sliding Rod           48         SMS8.48         Bearing Ime2suu           49         SMS8.49         Rear Cover           50         SMS8.50         Pin           51         SMS8.51         Spring           52         SMS8.52         Crossbar           53         SMS8.53         Spring Washer           54         SCB625.SB         Socket Head Cap Screw m6x25 Black           55         SMS8.55         Wing Handle           56         SMS8.56         Shaft           57         SMS8.57         Lock Handle           58         SMS8.58         Work Clamp Handle           59         SMS8.60         Clamping Plate           61         SMS8.60         Clamping Plate           61         SMS8.61         Washer M6 Black           62         SMS8.62         Socket Wrench           63         SMS8.63 <td>40</td> <td>SMS8.40</td> <td>Self Lock Handle</td> | 40   | SMS8.40   | Self Lock Handle                          |
| 43         GSM68.S         Grub Screw m6x8 (Single)           44         SMS8.44         Depth Adjustment           45         SMS8.45         Washer           46         SMS8.46         Screw           47         SMS8.47         Sliding Rod           48         SMS8.48         Bearing Ime2suu           49         SMS8.49         Rear Cover           50         SMS8.50         Pin           51         SMS8.51         Spring           52         SMS8.52         Crossbar           53         SMS8.53         Spring Washer           54         SCB625.SB         Socket Head Cap Screw m6x25 Black           55         SMS8.55         Wing Handle           56         SMS8.56         Shaft           57         SMS8.57         Lock Handle           58         SMS8.58         Work Clamp Handle           59         SMS8.69         Screw           60         SMS8.60         Clamping Plate           61         SMS8.61         Washer M6 Black           62         SMS8.62         Socket Wrench           63         SMS8.63         Screw (m8x16)           64         SMS8.64                                                                      | 41   | SMS8.41   | Safety Guard Lock Pin                     |
| 44         SMS8.44         Depth Adjustment           45         SMS8.45         Washer           46         SMS8.46         Screw           47         SMS8.47         Sliding Rod           48         SMS8.48         Bearing Ime2suu           49         SMS8.49         Rear Cover           50         SMS8.50         Pin           51         SMS8.51         Spring           52         SMS8.52         Crossbar           53         SMS8.53         Spring Washer           54         SCB625.SB         Socket Head Cap Screw m6x25 Black           55         SMS8.55         Wing Handle           56         SMS8.55         Wing Handle           57         SMS8.56         Shaft           57         SMS8.58         Work Clamp Handle           59         SMS8.59         Screw           60         SMS8.60         Clamping Plate           61         SMS8.61         Washer M6 Black           62         SMS8.62         Socket Wrench           63         SMS8.63         Screw (m8x16)           64         SMS8.64         Outer Flange           65         SMS8.66         Blade Ring </td <td>42</td> <td>SMS8.42</td> <td>Connection Support</td> | 42   | SMS8.42   | Connection Support                        |
| 45         SMS8.46         Screw           46         SMS8.47         Sliding Rod           47         SMS8.47         Sliding Rod           48         SMS8.48         Bearing Ime2suu           49         SMS8.49         Rear Cover           50         SMS8.50         Pin           51         SMS8.51         Spring           52         SMS8.52         Crossbar           53         SMS8.53         Spring Washer           54         SCB625.SB         Socket Head Cap Screw m6x25 Black           55         SMS8.55         Wing Handle           56         SMS8.55         Wing Handle           57         SMS8.57         Lock Handle           58         SMS8.58         Work Clamp Handle           59         SMS8.59         Screw           60         SMS8.60         Clamping Plate           61         SMS8.61         Washer M6 Black           62         SMS8.62         Socket Wrench           63         SMS8.63         Screw (m8x16)           64         SMS8.64         Outer Flange           65         SMS8.66         Blade Ring           67         SMS8.67         Inner F                                                             | 43   | GSM68.S   | Grub Screw m6x8 (Single)                  |
| 46         SMS8.46         Screw           47         SMS8.47         Sliding Rod           48         SMS8.48         Bearing Ime2suu           49         SMS8.49         Rear Cover           50         SMS8.50         Pin           51         SMS8.51         Spring           52         SMS8.52         Crossbar           53         SMS8.53         Spring Washer           54         SCB625.SB         Socket Head Cap Screw m6x25 Black           55         SMS8.55         Wing Handle           56         SMS8.55         Wing Handle           57         SMS8.57         Lock Handle           58         SMS8.58         Work Clamp Handle           59         SMS8.59         Screw           60         SMS8.60         Clamping Plate           61         SMS8.61         Washer M6 Black           62         SMS8.62         Socket Wrench           63         SMS8.63         Screw (m8x16)           64         SMS8.64         Outer Flange           65         SMS8.66         Blade Ring           67         SMS8.67         Inner Flange           68         SMS8.69         Bearin                                                             | 44   | SMS8.44   | Depth Adjustment                          |
| 47         SMS8.47         Sliding Rod           48         SMS8.48         Bearing Ime2suu           49         SMS8.49         Rear Cover           50         SMS8.50         Pin           51         SMS8.51         Spring           52         SMS8.52         Crossbar           53         SMS8.53         Spring Washer           54         SCB625.SB         Socket Head Cap Screw m6x25 Black           55         SMS8.55         Wing Handle           56         SMS8.56         Shaft           57         SMS8.57         Lock Handle           58         SMS8.58         Work Clamp Handle           59         SMS8.59         Screw           60         SMS8.60         Clamping Plate           61         SMS8.61         Washer M6 Black           62         SMS8.62         Socket Wrench           63         SMS8.63         Screw (m8x16)           64         SMS8.64         Outer Flange           65         SMS8.86         Blade Ring           67         SMS8.67         Inner Flange           68         SMS8.69         Bearing Fixing Plate           70         SMS8.70         <                                                         | 45   | SMS8.45   | Washer                                    |
| 48         SMS8.49         Rear Cover           50         SMS8.50         Pin           51         SMS8.51         Spring           52         SMS8.52         Crossbar           53         SMS8.53         Spring Washer           54         SCB625.SB         Socket Head Cap Screw m6x25 Black           55         SMS8.55         Wing Handle           56         SMS8.56         Shaft           57         SMS8.57         Lock Handle           58         SMS8.58         Work Clamp Handle           59         SMS8.59         Screw           60         SMS8.60         Clamping Plate           61         SMS8.61         Washer M6 Black           62         SMS8.62         Socket Wrench           63         SMS8.63         Screw (m8x16)           64         SMS8.64         Outer Flange           65         SMS8.66         Blade Ring           67         SMS8.67         Inner Flange           68         SMS8.69         Bearing Fixing Plate           70         SMS8.70         Shaft           71         SMS8.71         Pin                                                                                                                  | 46   | SMS8.46   | Screw                                     |
| 49         SMS8.49         Rear Cover           50         SMS8.50         Pin           51         SMS8.51         Spring           52         SMS8.52         Crossbar           53         SMS8.53         Spring Washer           54         SCB625.SB         Socket Head Cap Screw m6x25 Black           55         SMS8.55         Wing Handle           56         SMS8.56         Shaft           57         SMS8.57         Lock Handle           58         SMS8.58         Work Clamp Handle           59         SMS8.59         Screw           60         SMS8.60         Clamping Plate           61         SMS8.61         Washer M6 Black           62         SMS8.62         Socket Wrench           63         SMS8.63         Screw (m8x16)           64         SMS8.64         Outer Flange           65         SMS8.64         Outer Flange           66         SMS8.66         Blade Ring           67         SMS8.67         Inner Flange           68         SMS8.69         Bearing Fixing Plate           70         SMS8.70         Shaft      71         SMS8.71         Pin                                                                     | 47   | SMS8.47   | Sliding Rod                               |
| 50         SMS8.50         Pin           51         SMS8.51         Spring           52         SMS8.52         Crossbar           53         SMS8.53         Spring Washer           54         SCB625.SB         Socket Head Cap Screw m6x25 Black           55         SMS8.55         Wing Handle           56         SMS8.56         Shaft           57         SMS8.57         Lock Handle           58         SMS8.58         Work Clamp Handle           59         SMS8.59         Screw           60         SMS8.60         Clamping Plate           61         SMS8.61         Washer M6 Black           62         SMS8.62         Socket Wrench           63         SMS8.63         Screw (m8x16)           64         SMS8.64         Outer Flange           65         SMS8.66         Blade Ring           66         SMS8.67         Inner Flange           67         SMS8.68         Screw (m5x16)           69         SMS8.69         Bearing Fixing Plate           70         SMS8.70         Shaft           71         SMS8.71         Pin                                                                                                               | 48   | SMS8.48   | Bearing Ime2suu                           |
| 51         SMS8.51         Spring           52         SMS8.52         Crossbar           53         SMS8.53         Spring Washer           54         SCB625.SB         Socket Head Cap Screw m6x25 Black           55         SMS8.55         Wing Handle           56         SMS8.56         Shaft           57         SMS8.57         Lock Handle           58         SMS8.58         Work Clamp Handle           59         SMS8.59         Screw           60         SMS8.60         Clamping Plate           61         SMS8.61         Washer M6 Black           62         SMS8.62         Socket Wrench           63         SMS8.63         Screw (m8x16)           64         SMS8.64         Outer Flange           65         SMS8.64         Outer Flange           66         SMS8.66         Blade Ring           67         SMS8.67         Inner Flange           68         SMS8.68         Screw (m5x16)           69         SMS8.69         Bearing Fixing Plate           70         SMS8.70         Shaft           71         SMS8.71         Pin <td>49</td> <td>SMS8.49</td> <td>Rear Cover</td>                                                     | 49   | SMS8.49   | Rear Cover                                |
| 52         SMS8.52         Crossbar           53         SMS8.53         Spring Washer           54         SCB625.SB         Socket Head Cap Screw m6x25 Black           55         SMS8.55         Wing Handle           56         SMS8.56         Shaft           57         SMS8.57         Lock Handle           58         SMS8.58         Work Clamp Handle           59         SMS8.59         Screw           60         SMS8.60         Clamping Plate           61         SMS8.61         Washer M6 Black           62         SMS8.62         Socket Wrench           63         SMS8.62         Socket Wrench           63         SMS8.64         Outer Flange           65         SMS8.64         Outer Flange           65         SMS8.66         Blade Ring           67         SMS8.66         Blade Ring           67         SMS8.69         Bearing Fixing Plate           70         SMS8.70         Shaft           71         SMS8.71         Pin                                                                                                                                                                                                       | 50   | SMS8.50   | Pin                                       |
| 53         SMS8.53         Spring Washer           54         SCB625.SB         Socket Head Cap Screw m6x25 Black           55         SMS8.55         Wing Handle           56         SMS8.56         Shaft           57         SMS8.57         Lock Handle           58         SMS8.58         Work Clamp Handle           59         SMS8.59         Screw           60         SMS8.60         Clamping Plate           61         SMS8.61         Washer M6 Black           62         SMS8.62         Socket Wrench           63         SMS8.63         Screw (m8x16)           64         SMS8.64         Outer Flange           65         SMS8.824         Compound Mitre Saw Blade 210 x 16mm 24tpu           66         SMS8.66         Blade Ring           67         SMS8.67         Inner Flange           68         SMS8.69         Bearing Fixing Plate           70         SMS8.70         Shaft           71         SMS8.71         Pin                                                                                                                                                                                                                     | 51   | SMS8.51   | Spring                                    |
| 54         SCB625.SB         Socket Head Cap Screw m6x25 Black           55         SMS8.55         Wing Handle           56         SMS8.56         Shaft           57         SMS8.57         Lock Handle           58         SMS8.58         Work Clamp Handle           59         SMS8.59         Screw           60         SMS8.60         Clamping Plate           61         SMS8.61         Washer M6 Black           62         SMS8.62         Socket Wrench           63         SMS8.63         Screw (m8x16)           64         SMS8.64         Outer Flange           65         SMS8824         Compound Mitre Saw Blade 210 x 16mm 24tpu           66         SMS8.66         Blade Ring           67         SMS8.67         Inner Flange           68         SMS8.69         Bearing Fixing Plate           70         SMS8.70         Shaft           71         SMS8.71         Pin                                                                                                                                                                                                                                                                         | 52   | SMS8.52   | Crossbar                                  |
| 55         SMS8.55         Wing Handle           56         SMS8.56         Shaft           57         SMS8.57         Lock Handle           58         SMS8.58         Work Clamp Handle           59         SMS8.59         Screw           60         SMS8.60         Clamping Plate           61         SMS8.61         Washer M6 Black           62         SMS8.62         Socket Wrench           63         SMS8.63         Screw (m8x16)           64         SMS8.64         Outer Flange           65         SMS8.824         Compound Mitre Saw Blade 210 x 16mm 24tpu           66         SMS8.66         Blade Ring           67         SMS8.67         Inner Flange           68         SMS8.69         Bearing Fixing Plate           70         SMS8.70         Shaft           71         SMS8.71         Pin                                                                                                                                                                                                                                                                                                                                                 | 53   | SMS8.53   | Spring Washer                             |
| 56         SMS8.56         Shaft           57         SMS8.57         Lock Handle           58         SMS8.58         Work Clamp Handle           59         SMS8.59         Screw           60         SMS8.60         Clamping Plate           61         SMS8.61         Washer M6 Black           62         SMS8.62         Socket Wrench           63         SMS8.63         Screw (m8x16)           64         SMS8.64         Outer Flange           65         SMS8B24         Compound Mitre Saw Blade 210 x 16mm 24tpu           66         SMS8.66         Blade Ring           67         SMS8.67         Inner Flange           68         SMS8.68         Screw (m5x16)           69         SMS8.69         Bearing Fixing Plate           70         SMS8.70         Shaft           71         SMS8.71         Pin                                                                                                                                                                                                                                                                                                                                                | 54   | SCB625.SB | Socket Head Cap Screw m6x25 Black         |
| 57         SMS8.57         Lock Handle           58         SMS8.58         Work Clamp Handle           59         SMS8.59         Screw           60         SMS8.60         Clamping Plate           61         SMS8.61         Washer M6 Black           62         SMS8.62         Socket Wrench           63         SMS8.63         Screw (m8x16)           64         SMS8.64         Outer Flange           65         SMS8B24         Compound Mitre Saw Blade 210 x 16mm 24tpu           66         SMS8.66         Blade Ring           67         SMS8.67         Inner Flange           68         SMS8.68         Screw (m5x16)           69         SMS8.69         Bearing Fixing Plate           70         SMS8.70         Shaft           71         SMS8.71         Pin                                                                                                                                                                                                                                                                                                                                                                                           | 55   | SMS8.55   | Wing Handle                               |
| 58         SMS8.58         Work Clamp Handle           59         SMS8.59         Screw           60         SMS8.60         Clamping Plate           61         SMS8.61         Washer M6 Black           62         SMS8.62         Socket Wrench           63         SMS8.63         Screw (m8x16)           64         SMS8.64         Outer Flange           65         SMS8.824         Compound Mitre Saw Blade 210 x 16mm 24tpu           66         SMS8.66         Blade Ring           67         SMS8.67         Inner Flange           68         SMS8.68         Screw (m5x16)           69         SMS8.69         Bearing Fixing Plate           70         SMS8.70         Shaft           71         SMS8.71         Pin                                                                                                                                                                                                                                                                                                                                                                                                                                           | 56   | SMS8.56   | Shaft                                     |
| 59         SMS8.59         Screw           60         SMS8.60         Clamping Plate           61         SMS8.61         Washer M6 Black           62         SMS8.62         Socket Wrench           63         SMS8.63         Screw (m8x16)           64         SMS8.64         Outer Flange           65         SMS8B24         Compound Mitre Saw Blade 210 x 16mm 24tpu           66         SMS8.66         Blade Ring           67         SMS8.67         Inner Flange           68         SMS8.68         Screw (m5x16)           69         SMS8.69         Bearing Fixing Plate           70         SMS8.70         Shaft           71         SMS8.71         Pin                                                                                                                                                                                                                                                                                                                                                                                                                                                                                                   | 57   | SMS8.57   | Lock Handle                               |
| 60         SMS8.60         Clamping Plate           61         SMS8.61         Washer M6 Black           62         SMS8.62         Socket Wrench           63         SMS8.63         Screw (m8x16)           64         SMS8.64         Outer Flange           65         SMS8B24         Compound Mitre Saw Blade 210 x 16mm 24tpu           66         SMS8.66         Blade Ring           67         SMS8.67         Inner Flange           68         SMS8.68         Screw (m5x16)           69         SMS8.69         Bearing Fixing Plate           70         SMS8.70         Shaft           71         SMS8.71         Pin                                                                                                                                                                                                                                                                                                                                                                                                                                                                                                                                              | 58   | SMS8.58   | Work Clamp Handle                         |
| 61         SMS8.61         Washer M6 Black           62         SMS8.62         Socket Wrench           63         SMS8.63         Screw (m8x16)           64         SMS8.64         Outer Flange           65         SMS8B24         Compound Mitre Saw Blade 210 x 16mm 24tpu           66         SMS8.66         Blade Ring           67         SMS8.67         Inner Flange           68         SMS8.68         Screw (m5x16)           69         SMS8.69         Bearing Fixing Plate           70         SMS8.70         Shaft           71         SMS8.71         Pin                                                                                                                                                                                                                                                                                                                                                                                                                                                                                                                                                                                                  | 59   | SMS8.59   | Screw                                     |
| 62         SMS8.62         Socket Wrench           63         SMS8.63         Screw (m8x16)           64         SMS8.64         Outer Flange           65         SMS8B24         Compound Mitre Saw Blade 210 x 16mm 24tpu           66         SMS8.66         Blade Ring           67         SMS8.67         Inner Flange           68         SMS8.68         Screw (m5x16)           69         SMS8.69         Bearing Fixing Plate           70         SMS8.70         Shaft           71         SMS8.71         Pin                                                                                                                                                                                                                                                                                                                                                                                                                                                                                                                                                                                                                                                       | 60   | SMS8.60   | Clamping Plate                            |
| 63         SMS8.63         Screw (m8x16)           64         SMS8.64         Outer Flange           65         SMS8B24         Compound Mitre Saw Blade 210 x 16mm 24tpu           66         SMS8.66         Blade Ring           67         SMS8.67         Inner Flange           68         SMS8.68         Screw (m5x16)           69         SMS8.69         Bearing Fixing Plate           70         SMS8.70         Shaft           71         SMS8.71         Pin                                                                                                                                                                                                                                                                                                                                                                                                                                                                                                                                                                                                                                                                                                          | 61   | SMS8.61   | Washer M6 Black                           |
| 64         SMS8.64         Outer Flange           65         SMS8B24         Compound Mitre Saw Blade 210 x 16mm 24tpu           66         SMS8.66         Blade Ring           67         SMS8.67         Inner Flange           68         SMS8.68         Screw (m5x16)           69         SMS8.69         Bearing Fixing Plate           70         SMS8.70         Shaft           71         SMS8.71         Pin                                                                                                                                                                                                                                                                                                                                                                                                                                                                                                                                                                                                                                                                                                                                                             | 62   | SMS8.62   | Socket Wrench                             |
| 65         SMS8B24         Compound Mitre Saw Blade 210 x 16mm 24tpu           66         SMS8.66         Blade Ring           67         SMS8.67         Inner Flange           68         SMS8.68         Screw (m5x16)           69         SMS8.69         Bearing Fixing Plate           70         SMS8.70         Shaft           71         SMS8.71         Pin                                                                                                                                                                                                                                                                                                                                                                                                                                                                                                                                                                                                                                                                                                                                                                                                               | 63   | SMS8.63   | Screw (m8x16)                             |
| 66         SMS8.66         Blade Ring           67         SMS8.67         Inner Flange           68         SMS8.68         Screw (m5x16)           69         SMS8.69         Bearing Fixing Plate           70         SMS8.70         Shaft           71         SMS8.71         Pin                                                                                                                                                                                                                                                                                                                                                                                                                                                                                                                                                                                                                                                                                                                                                                                                                                                                                              | 64   | SMS8.64   | Outer Flange                              |
| 67 SMS8.67 Inner Flange 68 SMS8.68 Screw (m5x16) 69 SMS8.69 Bearing Fixing Plate 70 SMS8.70 Shaft 71 SMS8.71 Pin                                                                                                                                                                                                                                                                                                                                                                                                                                                                                                                                                                                                                                                                                                                                                                                                                                                                                                                                                                                                                                                                      | 65   | SMS8B24   | Compound Mitre Saw Blade 210 x 16mm 24tpu |
| 68         SMS8.68         Screw (m5x16)           69         SMS8.69         Bearing Fixing Plate           70         SMS8.70         Shaft           71         SMS8.71         Pin                                                                                                                                                                                                                                                                                                                                                                                                                                                                                                                                                                                                                                                                                                                                                                                                                                                                                                                                                                                                | 66   | SMS8.66   | Blade Ring                                |
| 69         SMS8.69         Bearing Fixing Plate           70         SMS8.70         Shaft           71         SMS8.71         Pin                                                                                                                                                                                                                                                                                                                                                                                                                                                                                                                                                                                                                                                                                                                                                                                                                                                                                                                                                                                                                                                   | 67   | SMS8.67   | Inner Flange                              |
| 70 SMS8.70 Shaft 71 SMS8.71 Pin                                                                                                                                                                                                                                                                                                                                                                                                                                                                                                                                                                                                                                                                                                                                                                                                                                                                                                                                                                                                                                                                                                                                                       | 68   | SMS8.68   | Screw (m5x16)                             |
| 71 SMS8.71 Pin                                                                                                                                                                                                                                                                                                                                                                                                                                                                                                                                                                                                                                                                                                                                                                                                                                                                                                                                                                                                                                                                                                                                                                        | 69   | SMS8.69   | Bearing Fixing Plate                      |
|                                                                                                                                                                                                                                                                                                                                                                                                                                                                                                                                                                                                                                                                                                                                                                                                                                                                                                                                                                                                                                                                                                                                                                                       | 70   | SMS8.70   | Shaft                                     |
| 72 B/6203ZZ Bearing 6203ZZ                                                                                                                                                                                                                                                                                                                                                                                                                                                                                                                                                                                                                                                                                                                                                                                                                                                                                                                                                                                                                                                                                                                                                            | 71   | SMS8.71   | Pin                                       |
|                                                                                                                                                                                                                                                                                                                                                                                                                                                                                                                                                                                                                                                                                                                                                                                                                                                                                                                                                                                                                                                                                                                                                                                       | 72   | B/6203ZZ  | Bearing 6203ZZ                            |

## Compound Sliding Mitre Saw 210mm 230V Model No: SMS8

| Item | Part No. | Description                       |
|------|----------|-----------------------------------|
| 73   | SMS8.73  | Bearing Housing                   |
| 74   | SMS8.74  | Gear (Big)                        |
| 75   | SMS8.75  | Circlip                           |
| 76   | B/HK1210 | Needle Bearing hk1210             |
| 77   | SMS8.77  | Safety Guard                      |
| 78   | SMS8.78  | Screw (m4x8)                      |
| 79   | SMS8.79  | Limit Stop                        |
| 80   | SMS8.80  | Screw (m5x8)                      |
| 81   | SMS8.81  | Rubber Stopper                    |
| 83   | SMS8.83  | Depth Adjustment Nut              |
| 84   | SS635.SB | Hex Head Set Screw m6x35mm Black  |
| 85   | SMS8.85  | SKT. HD Bolt m6x25                |
| 86   | SN6.S    | Steel Nut M6 Zinc Din934 (Single) |
| 87   | B/6202ZZ | Bearing 6202ZZ                    |
| 88   | SMS8.88  | Lock Spring                       |
| 89   | SMS8.89  | Self Lock Cross Rod               |
| 90   | SMS8.90  | Sleeve For Cross Rod              |
| 91   | SMS8.91  | Rotor                             |
| 92   | SMS8.92  | Carbon Brush (Single)             |
| 93   | B/6000ZZ | Bearing 6000ZZ                    |
| 94   | SMS8.94  | Fan Cover                         |
| 95   | SMS8.95  | Screw (st4.8x70)                  |
| 96   | SMS8.96  | Stator                            |
| 97   | SMS8.97  | Spring                            |
| 98   | SMS8.98  | Screw (m4x10)                     |
| 99   | SMS8.99  | Spring Washer                     |
| 100  | SMS8.100 | Self Lock Trigger                 |
| 101  | SMS8.101 | Screw (m3x8)                      |
| 102  | SMS8.102 | Spring For Trigger                |
| 103  | SMS8.103 | Spring Support                    |
| 104  | SMS8.104 | Circlip                           |
| 105  | SMS8.105 | Trigger Sleeve                    |
| 106  | SMS8.106 | Connection Rod                    |
| 107  | SMS8.107 | Screw (m4x10)                     |
| 108  | SMS8.108 | Dust Outlet                       |
| 109  | SMS8.109 | Dust Bag                          |
| 110  | SMS8.110 | Washer                            |

| Item | Part No.   | Description                                           |
|------|------------|-------------------------------------------------------|
| 111  | SMS8.111   | Transparent Guard                                     |
| 112  | SMS8.112   | Spring                                                |
| 113  | SMS8.113   | Screw (m6x10)                                         |
| 114  | SMS8.114   | Washer                                                |
| 115  | SMS8.115   | Screw                                                 |
| 116  | SMS8.116   | Spring Plate                                          |
| 117  | SMS8.117   | Transparent Guard Plate                               |
| 118  | SMS8.118   | Screw For Connection Rod 1                            |
| 119  | SMS8.119   | Screw For Connection Rod 2                            |
| 120  | SN5.SB     | Steel Nut M5 Black (Single)                           |
| 121  | SMS8.121   | Connection Rod                                        |
| 122  | SMS8.122   | Washer                                                |
| 123  | SMS8.123   | Spring Washer                                         |
| 124  | MSP634.SB  | Machine Screw Pan Head Phillips m6x34mm<br>Black      |
| 125  | SMS8.125   | Brush Holder Cover                                    |
| 126  | SMS8.126   | Brush Holder                                          |
| 127  | SMS8.127   | Housing                                               |
|      | SMS8.127-N | Housing (New Type) (NOT SHOWN)                        |
| 129  | SMS8.129   | Connection Sleeve                                     |
| 130  | SMS8.130   | Spring                                                |
| 131  | SMS8.131   | Pin                                                   |
| 132  | SMS8.H01   | Handle                                                |
| 133  | SMS8.H02   | Capacitor 33uf tns2h 25x15                            |
| 134  | SMS8.H03   | Inductance                                            |
| 135  | SMS8.H04   | Switch                                                |
| 136  | SMS8.H05   | Cable Clamp                                           |
| 137  | SMS8.H06   | Screw (st3.9x16)                                      |
| 138  | SMS8.H07   | Cable Sleeve                                          |
| 139  | SMS8.H09   | Middle Housing For Handle                             |
| 140  | SMS8.H10   | Upper Housing For Handle                              |
| 141  | SMS8.H11   | Screw (st6.3x20)                                      |
| 142  | SMS8.H12   | Screw (m4x45)                                         |
| 143  | SMS8.H13   | Screw (st3.9x12)                                      |
|      | SMS8B40    | Compound Mitre Saw Blade 210 x 16mm 40tpu (NOT SHOWN) |
|      | SMS8.RH    | Rotating Handle (NOT SHOWN)                           |