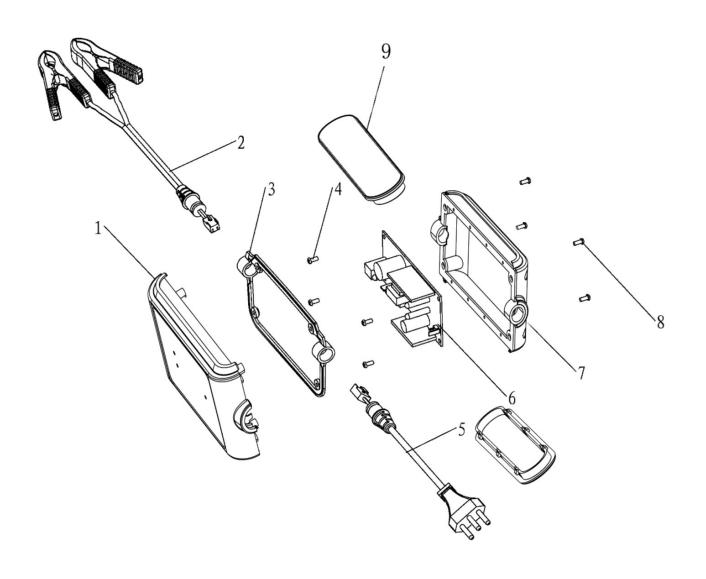

## Compact Auto Maintenance Battery Charger - 3-Cycle 12V

Model No: SMC01.V3

| Item | Part No.    | Description                       |
|------|-------------|-----------------------------------|
| 1    | SMC01.V2-01 | FRONT COVER                       |
| 2    | SMC01.V2-02 | DC CORD                           |
| 3    | SMC01.V2-03 | SEALING RING                      |
| 4    | SMC01.V2-04 | SELF TAPPING SCREW M3 X 6         |
| 5    | MC2CX0.75   | MAINS CABLE BLK, 2 CORE, 0.75 MM2 |

| Item | Part No.    | Description                |
|------|-------------|----------------------------|
| 6    | SMC01.V2-06 | PCB                        |
| 7    | SMC01.V2-07 | BACK COVER                 |
| 8    | SMC01.V2-08 | SELF TAPPING SCREW M3 X 14 |
| 9    | SMC01.V2-09 | SIDE COVER                 |