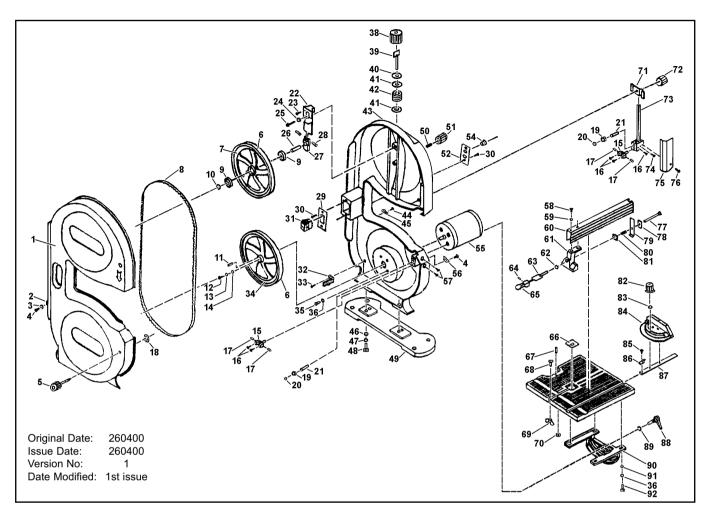

## **PARTS LIST** 190mm BANDSAW Model SM62

| Item | Part No.  | Description      |
|------|-----------|------------------|
| 1    | SM62/01   | Cover            |
| 2    | SM62/02   | Hinge            |
| 3    | SM62/03   | Washer, Flat     |
| 4    | SM62/04   | Screw            |
| 5    | SM62/05   | Latch Handle     |
| 6    | SM62/06   | Rubber Belt      |
| 7    | SM62/07   | Driven Wheel     |
| 8    | See below | Saw Blade        |
| 9    | SM62/09   | Bearing          |
| 10   | SM62/10   | Retaining Ring   |
| 11   | SM62/11   | Key              |
| 12   | SM62/12   | Screw            |
| 13   | SM62/13   | Washer, Spring   |
| 14   | SM62/14   | Washer, Flat     |
| 15   | SM62/15   | Stand            |
| 16   | SM62/16   | Screw            |
| 17   | SM62/17   | Blade Guide Pin  |
| 18   | SM62/18   | Open Ring        |
| 19   | SM62/19   | Bearing          |
| 20   | SM62/20   | Retaining Ring   |
| 21   | SM62/21   | Camshaft         |
| 22   | SM62/22   | Plate            |
| 23   | SM62/23   | Screw            |
| 24   | SM62/24   | Insert           |
| 25   | SM62/25   | Screw            |
| 26   | SM62/26   | Axle, Short      |
| 27   | SM62/27   | Regulating Plate |
| 28   | SM62/28   | Cotter Pin       |
| 29   | SM62/29   | Fitted Plate     |
| 30   | SM62/30   | Screw            |
| 31   | SM62/31   | Switch           |
| 32   | SM62/32   | Brush            |
| 33   | SM62/33   | Screw            |
| 34   | SM62/34   | Capstan          |
| 35   | SM62/35   | Screw            |
|      |           |                  |

| Item | Part No. | Description           |
|------|----------|-----------------------|
| 36   | SM62/36  | Washer, Spring        |
| 38   | SM62/38  | Tension Knob          |
| 39   | SM62/39  | Screw Arbor           |
| 40   | SM62/40  | Washer, Plastic       |
| 41   | SM62/41  | Washer, Spring        |
| 42   | SM62/42  | Spring                |
| 43   | SM62/43  | Machine Body          |
| 44   | SM62/44  | Screw                 |
| 45   | SM62/45  | Cable Clamp           |
| 46   | SM62/46  | Washer, Flat          |
| 47   | SM62/47  | Washer, Spring        |
| 48   | SM62/48  | Bolt                  |
| 49   | SM62/49  | Base                  |
| 50   | SM62/50  | Spring                |
| 51   | SM62/51  | Tracking Knob         |
| 52   | SM62/52  | Fitted Plate          |
| 54   | SM62/54  | Strain Relief         |
| 55   | SM62/55  | Motor                 |
| 56   | SM62/56  | Pointer               |
| 57   | SM62/57  | Screw                 |
| 58   | SM62/58  | Bolt                  |
| 59   | SM62/59  | Washer, Spring        |
| 60   | SM62/60  | Guide Fence           |
| 61   | SM62/61  | Fence Bracket         |
| 62   | SM62/62  | Washer, Large         |
| 63   | SM62/63  | Connected Screw Arbor |
| 64   | SM62/64  | Cotter Pin            |
| 65   | SM62/65  | Pressed Handle        |
| 66   | SM62/66  | Armour Plate          |
| 67   | SM62/67  | Screw                 |
| 68   | SM62/68  | Bolt                  |
| 69   | SM62/69  | Wing Nut              |
| 70   | SM62/70  | Nut                   |
| 71   | SM62/71  | Press Plate           |
| 72   | SM62/72  | Adjusting Knob        |
|      |          |                       |

|          | Part No.           | Description                |
|----------|--------------------|----------------------------|
| 73       | SM62/73            | Adjusting Rod              |
| 74       | SM62/74            | Screw                      |
| 75       | SM62/75            | Blade Guard                |
| 76       | SM62/76            | Screw                      |
| 77       | SM62/77            | Connecting Rod             |
| 78       | SM62/78            | Square Cushion             |
| 79       | SM62/79            | Moving Press               |
| 80       | SM62/80            | Spring                     |
| 81       | SM62/81            | Square Washer              |
| 82       | SM62/82            | Mitre Gauge Knob           |
| 83       | SM62/83            | Washer, Plastic            |
| 84       | SM62/84            | Mitre                      |
| 85       | SM62/85            | Screw                      |
| 86       | SM62/86            | Pointer                    |
| 87       | SM62/87            | Guiding Rod                |
| 88       | SM62/88            | Table Lock Handle          |
| 89<br>90 | SM62/89<br>SM62/90 | Washer<br>Trunnion Bracket |
| 90       | SM62/90<br>SM62/91 | Washer                     |
| 92       | SM62/91            | Bolt                       |
| 32       | 311102/32          | DOIL                       |
| Blade:   | s available fr     | om your Sealey supplier:   |
|          | Part No.           | Description                |
|          | SM62/B06           | 1425mm x 6.35mm 6tpi       |
|          | SM62/B10           | 1425mm x 6.35mm 10tpi      |
|          | SM62/B14           | 1425mm x 6.35mm 14tpi      |
|          | SM62/B24           | 1425mm x 6.35mm 24tpi      |