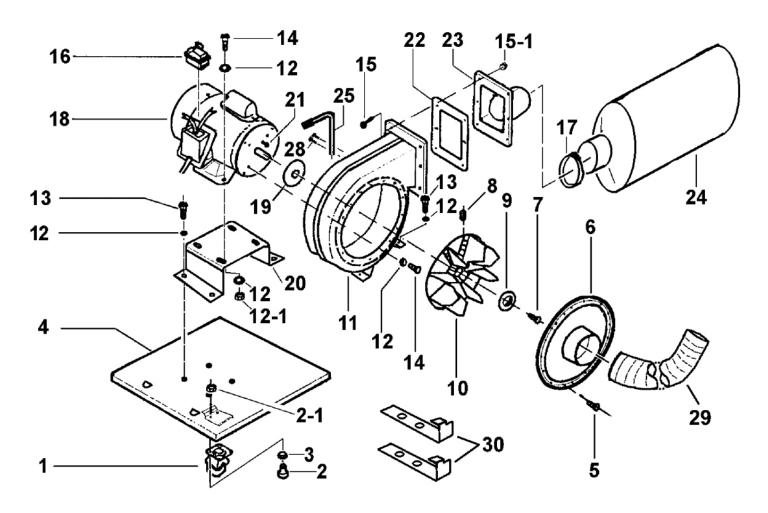

## Parts Information: **Product description if required Model No: SM48.V2**

| Item | Part No.   | Description                    | Item |
|------|------------|--------------------------------|------|
| 1    | SM48C/01   | Castor                         | 15   |
| 2    | SM48C/02   | Screw, Pan Head, M6x16         | 15-1 |
| 2-1  | SM48X/02-1 | Nut M6                         | 16   |
| 3    | SM48C/03   | Spring Washer, 6mm             | 17   |
| 4    | SM48C/04   | Base Plate                     | 18   |
| 5    | SM48C/05   | Screw Hex.Socket Head, M5x10   | 19   |
| 6    | SM48C/06   | Inlet Cover                    | 20   |
| 7    | SM48C/07   | Screw, Hex Socket Head, M6x20l | 21   |
| 8    | SM48C/08   | Screw, Set,Socket Head, M8x10  | 22   |
| 9    | SM48C/09   | Washer                         | 23   |
| 10   | SM48C/10   | Turbo Fan                      | 24   |
| 11   | SM48C/11   | Collector Body                 | 25   |
| 12   | SM48C/12   | Washer, 8mm                    | 28   |
| 12-1 | SN8.S      | Steel Nut M8 Zinc              | 29   |
| 13   | SM48C/13   | Screw, Hex.Head, M8x10         | 30   |
| 14   | SM48C/14   | Screw, Hex.Head, M8x15         |      |

01284 703534

| Item | Part No.   | Description                   |
|------|------------|-------------------------------|
| 15   | SM48C/15   | Screw, Hex.Head, M6x15        |
| 15-1 | SN6.S      | Steel Nut M6 Zinc             |
| 16   | SM46C/16   | Switch - KJD12                |
| 17   | SM48C/17   | Clamp                         |
| 18   | SM48C/18   | Motor (Internal 240v 750w)    |
| 19   | SM48C/19   | Spacer                        |
| 20   | SM48C/20   | Motor mount (Green)           |
| 21   | SM48C/21   | Key, 5x5x30mm                 |
| 22   | SM48C/22   | Gasket                        |
| 23   | SM48C/23   | Outlet                        |
| 24   | SM48C/24   | Collector Bag                 |
| 25   | SM48C/25   | Handle                        |
| 28   | SM48C/28   | Screw, Hex Socket Head, M6x25 |
| 29   | SM48C/29   | Hose                          |
| 30   | SM48C/30   | Wall Bracket                  |
|      | SM48C.16-1 | Mount For Switch (Not Shown)  |