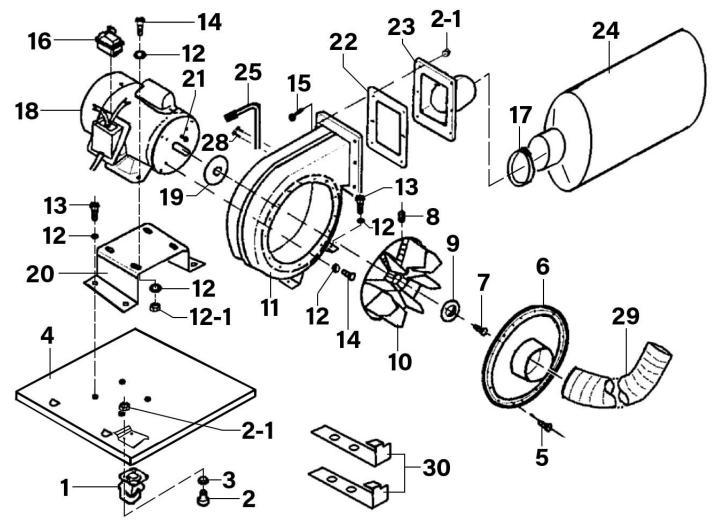

## **Dust Extractor 1hp 230V** Model No: SM48.V2

| Item | Part No. | Description                    |
|------|----------|--------------------------------|
| 1    | SM48C/01 | Castor                         |
| 2    | SM48C/02 | Screw, Pan Head, M6x16         |
| 2-1  | SN6.S    | Steel Nut M6 Zinc              |
| 3    | SM48C/03 | Spring Washer, 6mm             |
| 4    | SM48C/04 | Base Plate                     |
| 5    | SM48C/05 | Screw Hex.Socket Head, M5x10   |
| 6    | SM48C/06 | Inlet Cover                    |
| 7    | SM48C/07 | Screw, hex socket head, M6x20  |
| 8    | SM48C/08 | Screw, Set, Socket Head, M8x10 |
| 9    | SM48C/09 | Washer                         |
| 10   | SM48C/10 | Turbo Fan                      |
| 11   | SM48C/11 | Collector Body (Green)         |
| 12   | SM48C/12 | Washer, 8mm                    |
| 12-1 | SN8.S    | Steel Nut M8 Zinc              |
| 13   | SM48C/13 | Screw, Hex.Head, M8x10         |
| 14   | SM48C/14 | Screw, Hex. Head, M8x15        |

| Item | Part No.   | Description                       |
|------|------------|-----------------------------------|
| 15   | SM48C/15   | Screw, Hex. Head, M6x15           |
| 16   | SM46C/16   | Switch, Press Button On/Off KJD12 |
| 17   | SM48C/17   | Clamp                             |
| 18   | SM48C/18   | Motor (Internal 240v 750w)        |
| 19   | SM48C/19   | Spacer                            |
| 20   | SM48C/20   | Motor Mount (Green)               |
| 21   | SM48C/21   | Key, 5x5x30mm                     |
| 22   | SM48C/22   | Gasket                            |
| 23   | SM48C/23   | Outlet                            |
| 24   | SM48C/24   | Collector Bag                     |
| 25   | SM48C/25   | Handle                            |
| 28   | SM48C/28   | Screw, Hex. Head, M6x25           |
| 29   | SM48C/29   | Hose                              |
| 30   | SM48C/30   | Wall Bracket                      |
|      | SM48C.16-1 | Mount For Switch (Not Shown)      |