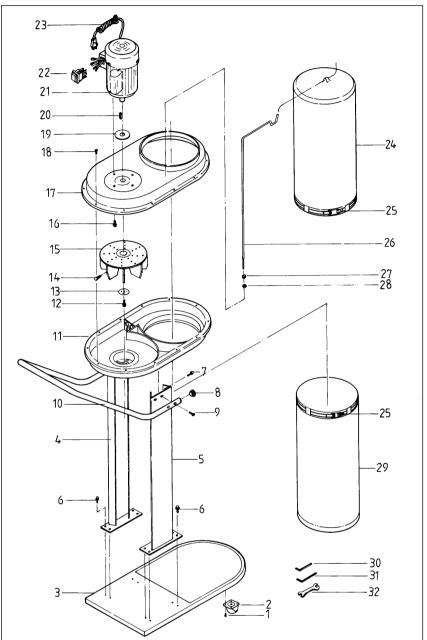

## **DUST & CHIP EXTRACTOR**

Model: SM46

| Item | Part No.             | Description                              |
|------|----------------------|------------------------------------------|
| 1    | SM46A/01             | Screw, 3/16" x 3/8" long (16 off)        |
| 2    | SM46A/02             | Castor (4 off)                           |
| 3    | SM46A/03             | Base plate                               |
| 4    | SM46A/04             | Support, left                            |
| 5    | SM46A/05             | Support, right                           |
| 6    | SM46A/06             | Screw, 5/16" x 1/2" long, hex. (8 off)   |
| 7    | SM46A/07             | Screw, 5/16" x 1/2" long, hex. (4 off)   |
| 8    | SM46A/08             | Tube plug (2 off)                        |
| 9    | SM46A/09             | Screw, 5/16" x 1-1/4" long (4 off)       |
| 10   | SM46A/10             | Handle                                   |
| 11   | SM46A/11             | Collector, lower                         |
| 12   | SM46A/12             | Screw, M6 x 20mm long, socket            |
| 13   | SM46A/13             | Washer                                   |
| 14   | SM46A/14             | Set screw, 5/16" x 5/16", socket (2 off) |
| 15   | SM46A/15             | Impeller                                 |
| 16   | SM46A/16             | Screw 1/4" x 1/2" long, hex. (4 off)     |
| 17   | SM46A/17             | Collector, upper                         |
| 18   | SM46A/18             | Screw, 3/16" x 3/8" long (16 off)        |
| 19   | SM46A/19             | Spacer                                   |
| 20   | SM46A/20             | Key, 5 x 5 x 25mm                        |
| 21   | SM46A/21             | Motor                                    |
| 22   | SM46A/22             | Switch                                   |
| 23   | SM46A/23             | Power cable                              |
| 24   | SM46A/24             | Filter bag                               |
| 25   | SM46A/25             | Clamp (2 off)                            |
| 26   | SM46A/26             | Upper bag support                        |
| 27   | SM46A/27             | Nut, 5/16"                               |
| 28   | SM46A/28             | Washer, 5/16"                            |
| 29   | SM46A/29             | Collector bag                            |
| 30   | SM46A/30<br>SM46A/31 | Allen key, 4mm                           |
| 32   | SM46A/32             | Allen key, 5mm<br>Spanner, 12mm          |
| 33   | SM46A/33             | Hose, 2.5m x 100mmØ - not shown          |
| 34   | SM46A/34             | *                                        |
| 34   | 31V140AV34           | Hose clip (2 off) - not shown            |
|      |                      |                                          |
|      |                      |                                          |
|      |                      |                                          |
|      |                      |                                          |
|      |                      |                                          |
|      |                      |                                          |
|      |                      |                                          |
|      |                      |                                          |
|      |                      |                                          |
|      |                      |                                          |
|      |                      |                                          |
|      |                      |                                          |
|      |                      |                                          |
|      |                      |                                          |
|      |                      |                                          |
|      |                      | Original Date: 190799                    |
|      |                      | Issue Date: 190799                       |
|      |                      | Version No: 1                            |
|      |                      | Date Modified: 1st Issue                 |
|      |                      |                                          |