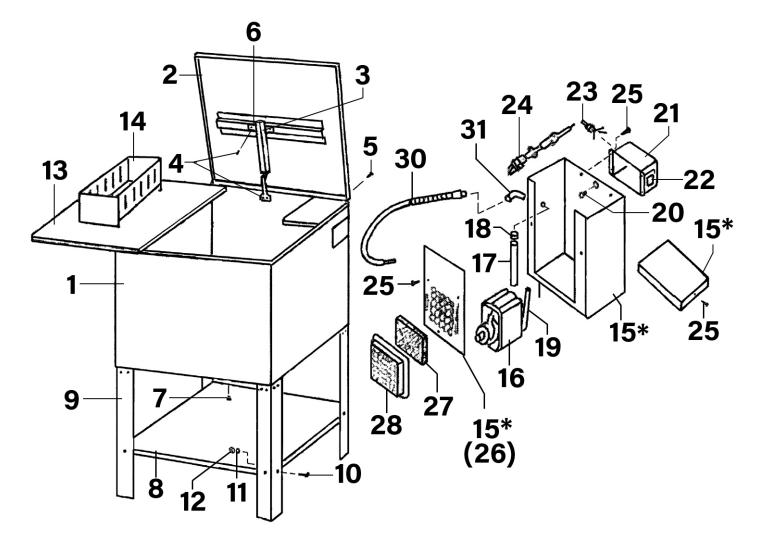

## Parts Cleaning Tank Extra Deep 136L **Model No: SM40D**

| Item | Part No.   | Description        |
|------|------------|--------------------|
| 1    | SM40D/01   | Tub                |
| 2    | SM40D/02   | Lid                |
| 3    | SM40D/03   | Safety Lever       |
| 4    | SM40D/04   | Rivet + R-Type Pin |
| 5    | SM40D/05   | Blind Rivet        |
| 6    | SM40D/06   | Safety Tin Plate   |
| 7    | SM40D/07   | Plug               |
| 8    | SM40D/08   | Lower Shelf        |
| 9    | SM40D/09   | Leg                |
| 10   | SM40D/10   | Pan Screw          |
| 11   | SM40D/11   | Spring Washer      |
| 12   | SM40D/12   | Hex Nut            |
| 13   | SM40D/13   | Working Shelf      |
| 14   | SM40.V2-02 | Basket             |
| 15*  | SM40D/15   | Pump Housing Assy  |

| Item | Part No.    | Description                                  |
|------|-------------|----------------------------------------------|
| 16   | SM40D/16    | Electric Pump                                |
| 17   | SM40D/17    | Fluid Hose 17mm x 26mm x 140mm               |
| 18   | SM40D/18    | C-Clip (Jubilee Clip)                        |
| 19   | SM40D/19    | Rubber Grommet                               |
| 20   | SM40D/20    | Screw                                        |
| 21   | SM40D.V2-22 | Switch Housing                               |
| 22   | SM30/A27    | Switch, On/Off Rocker (Light Switch) 6a 250v |
| 23   | SM40/33     | Feed Through                                 |
| 24   | SM40D/24    | Electric Cord                                |
| 25   | SM40D/25    | Tapping Screw                                |
| (26) | SM40D/26    | Housing Front Cover                          |
| 27   | SM40D.V2-09 | Filter                                       |
| 28   | SM40D.V2-08 | Filter cover                                 |
| 30   | SM40D/30    | Metal Tube                                   |
| 31   | SM40D/31    | 90' Connector                                |