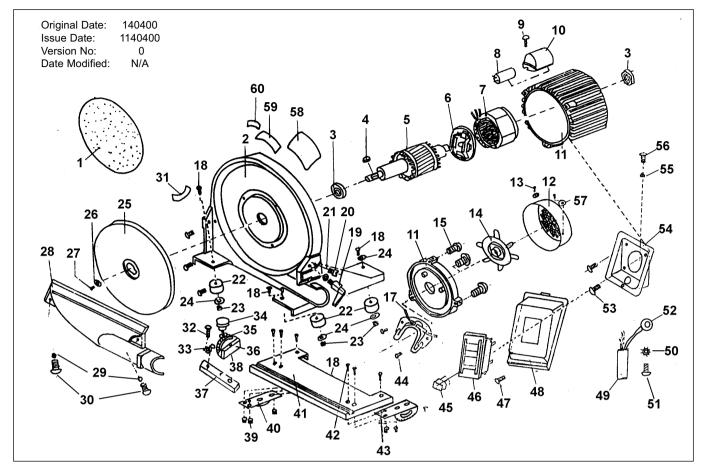

## **BENCH MOUNTED DISC SANDER**

**SM31/C** Model:

| ITEM | PART NO  | DESCRIPTION                                                                                                                                                                                           | ITEM | PART NO  | DESCRIPTION        |
|------|----------|-------------------------------------------------------------------------------------------------------------------------------------------------------------------------------------------------------|------|----------|--------------------|
| 1    | SM31C/01 | SANDING DISC BASE BEARING KEY ROTOR CENTRIFUGAL SWITCH STATOR/WINDINGS CAPACITOR SCREW M4x8 CAPACITOR BOX MOTOR HOUSING FAN COVER SCREW M4x8 FAN SCREW M5x20 END BALL SCREW M6x25 TABLE LOCK ASSEMBLY | 32   | SM31C/32 | SCREW M5x6         |
| 2    | SM31C/02 | BASE                                                                                                                                                                                                  | 33   | SM31C/33 | M.GAUGE POINTER    |
| 3    | SM31C/03 | BEARING                                                                                                                                                                                               | 34   | SM31C/34 | KNOB BOLT          |
| 4    | SM31C/04 | KEY                                                                                                                                                                                                   | 35   | SM31C/35 | BIG FLAT WASHER d6 |
| 5    | SM31C/05 | ROTOR                                                                                                                                                                                                 | 36   | SM31C/36 | MITRE GAUGE        |
| 6    | SM31C/06 | CENTRIFUGAL SWITCH                                                                                                                                                                                    | 37   | SM31C/37 | GAUGE SLIDE        |
| 7    | SM31C/07 | STATOR/WINDINGS                                                                                                                                                                                       | 38   | SM31C/38 | PIN 5x12           |
| 8    | SM31C/08 | CAPACITOR                                                                                                                                                                                             | 39   | SM31C/39 | NUT M6             |
| 9    | SM31C/09 | SCREW M4x8                                                                                                                                                                                            | 40   | SM31C/40 | TRUNION (1)        |
| 10   | SM31C/10 | CAPACITOR BOX                                                                                                                                                                                         | 41   |          | WORK TABLE         |
| 11   | SM31C/11 | MOTOR HOUSING                                                                                                                                                                                         | 42   | SM31C/42 |                    |
| 12   | SM31C/12 | FAN COVER                                                                                                                                                                                             | 43   | SM31C/43 | - ' ' '            |
| 13   | SM31C/13 | SCREW M4x8                                                                                                                                                                                            | 44   | SM31C/44 |                    |
| 14   | SM31C/14 | FAN                                                                                                                                                                                                   | 45   | SM31C/45 |                    |
| 15   | SM31C/15 | SCREW M5x20                                                                                                                                                                                           | 46   | SM31C/46 |                    |
| 16   | SM31C/16 | END BALL                                                                                                                                                                                              | 47   |          |                    |
| 17   | SM31C/17 | SCREW M6x25                                                                                                                                                                                           | 48   | SM31C/48 | SWITCH PLATE       |
| 19   | SM31C/19 | SCREW M6x25 TABLE LOCK ASSEMBLY ADJUSTING PIN FLAT WASHER d6 RUBBER PAD NUT M6 FLAT WASHER DISC WASHER PANHEAD SCREW M6x20                                                                            | 49   | SM31C/49 |                    |
| 20   | SM31C/20 | ADJUSTING PIN                                                                                                                                                                                         | 50   |          | TOOTH WASHER d5    |
| 21   | SM31C/21 | FLAT WASHER d6                                                                                                                                                                                        | 51   | SM31C/51 |                    |
| 22   | SM31C/22 | RUBBER PAD                                                                                                                                                                                            | 52   | SM31C/52 |                    |
| 23   | SM31C/23 | NUT M6                                                                                                                                                                                                | 53   | SM31C/53 |                    |
| 24   | SM31C/24 | FLAT WASHER                                                                                                                                                                                           | 54   | SM31C/54 |                    |
| 25   | SM31C/25 | DISC                                                                                                                                                                                                  | 55   | SM31C/55 |                    |
| 26   | SM31C/26 | WASHER                                                                                                                                                                                                | 56   | SM31C/56 |                    |
| 27   | SM31C/27 | PANHEAD SCREW M6x20<br>DUST CHUTE COVER                                                                                                                                                               | 57   | SM31C/57 |                    |
| 28   | SM31C/28 | DUST CHUTE COVER                                                                                                                                                                                      |      | SM31C/58 |                    |
| 29   | SM31C/29 | SPRING WASHER d6                                                                                                                                                                                      |      | SM31C/59 | WARNING LABEL      |
| 30   |          | SCREW M6x20                                                                                                                                                                                           | 60   | SM31C/60 | ROTATION ARROW     |
| 31   | SM31C/31 | REFERENCE LABLE                                                                                                                                                                                       |      |          |                    |