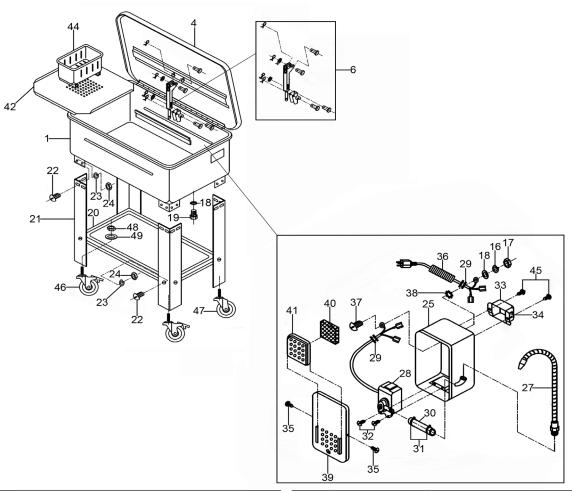

## **Mobile Parts Cleaning Tank 50L Model No: SM28**

| Item | Part No.    | Description                               |
|------|-------------|-------------------------------------------|
| 1    | SM19.V2-01  | Tank                                      |
| 4    | SM19.V2-04  | Cover                                     |
| 6    | SM19.V2-06  | Safety Lever Assembly                     |
| 16   | SM28.16     | Spring Washer                             |
| 17   | SN4.S       | Steel Nut M4                              |
| 18   | SM19.V2-18  | O-Ring                                    |
| 19   | SM19.V2-19  | Plug                                      |
| 20   | SM19.V2-20  | Shelf                                     |
| 21   | SM28.21     | Leg                                       |
| 22   | MSP612.S    | Machine Screw Pan Head Phillips M6 x 12mm |
| 23   | SWM6.S      | Spring Washer M6                          |
| 24   | SN6.S       | Steel Nut M6                              |
| 25   | SM20.V3-25  | Pump Housing                              |
| 27   | SM40D.V2-18 | Flexible Pipe                             |
| 28   | SM21.V3-28  | Pump                                      |
| 29   | SM40D.V2-20 | Wire Clamp                                |
| 30   | SM20.V3-30  | Hose                                      |
| 31   | SM19.V2-31  | Hose Clamp                                |

| Item | Part No.    | Description                    |
|------|-------------|--------------------------------|
| 32   | SM19.V2-32  | Rd Head S/T Screw M4.8 x 15mm  |
| 33   | SM40D.V2-22 | Switch Housing                 |
| 34   | SM40D.V2-21 | Switch, Power Rocker           |
| 35   | SM19.V2-35  | Rd Head S/T Screw M4 x 11mm    |
| 36   | SM28.36     | Power Cord                     |
| 37   | GSM610.S    | Grub Screw M6 x 10mm           |
| 38   | SM28.38     | Star Washer                    |
| 39   | SM19.V2-39  | Cover, Pump Housing            |
| 40   | SM40D.V2-09 | Filter                         |
| 41   | SM40D.V2-08 | Filter Cover                   |
| 42   | SM19.V2-42  | Shelf, Internal                |
| 44   | SM40.V2-02  | Basket                         |
| 45   | SG115.V2-36 | Rd Head S/T Screw M4 x 12mm    |
| 46   | SM28.46     | Wheel, Swivel Castor (w/Brake) |
| 47   | SM28.47     | Wheel, Swivel Castor           |
| 48   | SM28.48     | Nut                            |
| 49   | SM28.49     | Washer                         |