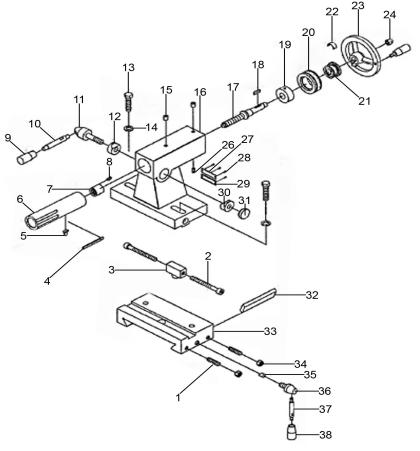

## **Metalworking Lathe 500mm Between Centres**

**Model No: XXXXX** 

**SM27.T** 

| Item | Part No.  | Description                         |
|------|-----------|-------------------------------------|
| 1    | SM27.T01  | Hex Skt Set Screw                   |
| 2    | SCB875.SB | Socket Cap Bolt M8 x 75mm Black     |
| 3    | SM27.T03  | Nut Block                           |
| 4    | SM27.T04  | Graduated Label                     |
| 5    | SM27.T05  | T-Key                               |
| 6    | SM27.T06  | Sleeve, Tail Stock                  |
| 7    | SM27.T07  | Tailstock Nut                       |
| 8    | SM27.T08  | Set Screw                           |
| 9    | SM27.TP03 | Knob                                |
| 10   | SM27.T10  | Handle Lever                        |
| 11   | SM27.T11  | Handle Base                         |
| 12   | SM27.T12  | Locking Sleeve                      |
| 13   | SS1040.SB | Hex Head Set Screw M10 x 40mm Black |
| 14   | FWM10.S   | Flat Washer M10                     |
| 15   | SM27.T15  | Lubricating Point                   |
| 16   | SM27.T16  | Tailstock                           |
| 17   | SM27.T17  | Lead Screw, Tailstock               |
| 18   | SM27.T18  | Plain Parallel Key                  |
| 19   | SM27.T19  | Sleeve                              |

| Item | Part No. | Description               |
|------|----------|---------------------------|
| 20   | SM27.T20 | Dial                      |
| 21   | SM27.T21 | Sleeve                    |
| 22   | SM27.T22 | Spring Lamination         |
| 23   | SM27.T23 | Hand Wheel                |
| 24   | SN10.SDB | Steel Nut M10 Domed Black |
| 26   | SM27.T26 | Set Screw                 |
| 27   | SM27.T27 | Label, Zero Line          |
| 28   | SM27.T28 | Rivet                     |
| 29   | SM27.T29 | Label, Tail Stock         |
| 30   | SM27.T30 | Locking Nut               |
| 31   | SM27.T31 | Spigot                    |
| 32   | SM27.T32 | Chock                     |
| 33   | SM27.T33 | Tailstock Carriage        |
| 34   | SM27.T34 | Half Nut M8               |
| 35   | SM27.T35 | Locking Pin               |
| 36   | SM27.T36 | Handle Base               |
| 37   | SM27.T37 | Handle Lever              |
| 38   | SM27.T38 | Knob                      |