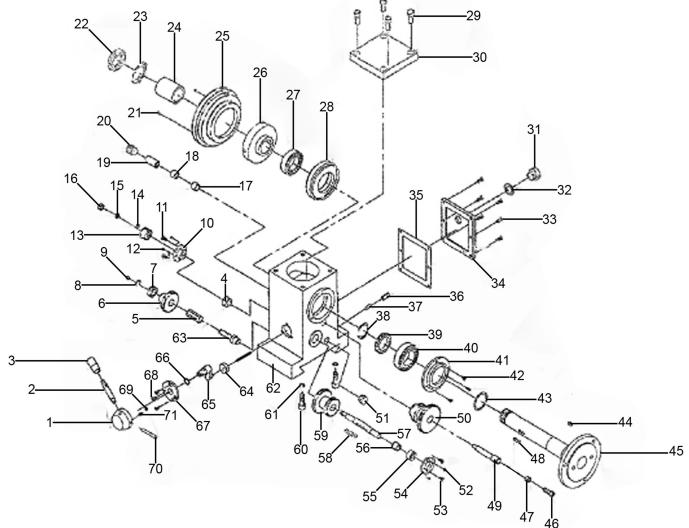

#### Metalworking Lathe 500mm Between **Centres Model No: SM27**

| Item | Part No.  | Description          |
|------|-----------|----------------------|
| 1    | SM27.LH01 | Handle Seat          |
| 2    | SM27.LH02 | Handle Lever         |
| 3    | SM27.LH03 | Knob                 |
| 4    | SM27.LH04 | Bearing              |
| 5    | SM27.LH05 | Spline Housing       |
| 6    | SM27.LH06 | Gear 30T             |
| 7    | SM27.LH07 | Gear 50T             |
| 8    | SM27.LH08 | E-Ring               |
| 9    | SM27.LH09 | Oil Cup              |
| 10   | SM27.LH10 | End Cap              |
| 11   | SM27.LH11 | Csk Screws           |
| 12   | SM27.LH12 | Set Screw            |
| 13   | SM27.LH13 | Gear 24T             |
| 14   | SM27.LH14 | Plain Parallel Key   |
| 15   | SM27.LH15 | Spring Washer        |
| 16   | SM27.LH16 | Hex Nut              |
| 17   | SM27.LH17 | Bearing              |
| 18   | SM27.LH18 | Bearing              |
| 19   | SM27.LH19 | Sleeve               |
| 20   | SM27.LH20 | Set Screw            |
| 21   | SM27.LH21 | Set Screw            |
| 22   | SM27.LH22 | Round Nut            |
| 23   | SM27.LH23 | Lock Washer          |
| 24   | SM27.LH24 | Shaft Sleeve         |
| 25   | SM27.LH25 | Spindle Pulley       |
| 26   | SM27.LH26 | Pulley seat          |
| 27   | SM27.LH27 | Taper Roller Bearing |
| 28   | SM27.LH28 | Bearing Seat         |
| 29   | SM27.LH29 | Transmission Cover   |
| 30   | SM27.LH30 | Screw                |
| 31   | SM27.LH31 | Oil Port Plug        |
| 32   | SM27.LH32 | Seal Washer          |
| 33   | SM27.LH33 | Csk Hd Screw         |
| 34   | SM27.LH34 | Transmission Cover   |
| 35   | SM27.LH35 | Gasket               |

| Item | Part No.  | Description                  |
|------|-----------|------------------------------|
| 37   | SM27.LH37 | Locking Pin                  |
| 38   | SM27.LH38 | Circlip                      |
| 39   | SM27.LH39 | Gear 50T                     |
| 40   | B/32008   | Bearing                      |
| 41   | SM27.LH41 | Oil Seal, Main Shaft Bearing |
| 42   | SM27.LH42 | Phillips Oval Head Screw     |
| 43   | SM27.LH43 | Felt Collar                  |
| 44   | SM27.LH44 | Thin Flat Key                |
| 45   | SM27.LH45 | Spindle, Lathe               |
| 46   | SM27.LH46 | Cheese Head Screw            |
| 47   | SM27.LH47 | Shaft Nose                   |
| 48   | SM27.LH48 | Thin Flat Key                |
| 49   | SM27.LH49 | Middle Shaft                 |
| 50   | SM27.LH50 | Triple Gear 30/45/70T        |
| 51   | SM27.LH51 | Oil Level Indicator          |
| 52   | SM27.LH52 | Flat-Point Set Screw         |
| 53   | SM27.LH53 | Csk Screw                    |
| 54   | SM27.LH54 | End Cap                      |
| 55   | SM27.LH55 | Bearing                      |
| 56   | SM27.LH56 | Sleeve Spacer                |
| 57   | SM27.LH57 | Output shaft                 |
| 58   | SM27.LH58 | Plain Parallel               |
| 59   | SM27.LH59 | Duplicate Gear 45/60T        |
| 60   | SM27.LH60 | Screw                        |
| 61   | SM27.LH61 | Spring Washer                |
| 62   | SM27.LH62 | Body, Lathe Head             |
| 63   | SM27.LH63 | Shaft                        |
| 64   | SM27.LH64 | Loose Piece                  |
| 65   | SM27.LH65 | Shifting Fork                |
| 66   | SM27.LH66 | O-Ring                       |
| 67   | SM27.LH67 | Locating Plate               |
| 68   | SM27.LH68 | Csk Screw                    |
| 69   | SM27.LH69 | Steel Ball                   |
| 70   | SM27.LH70 | Pin                          |
| 71   | SM27.LH71 | Spring                       |

36

SM27.LH36

Screw