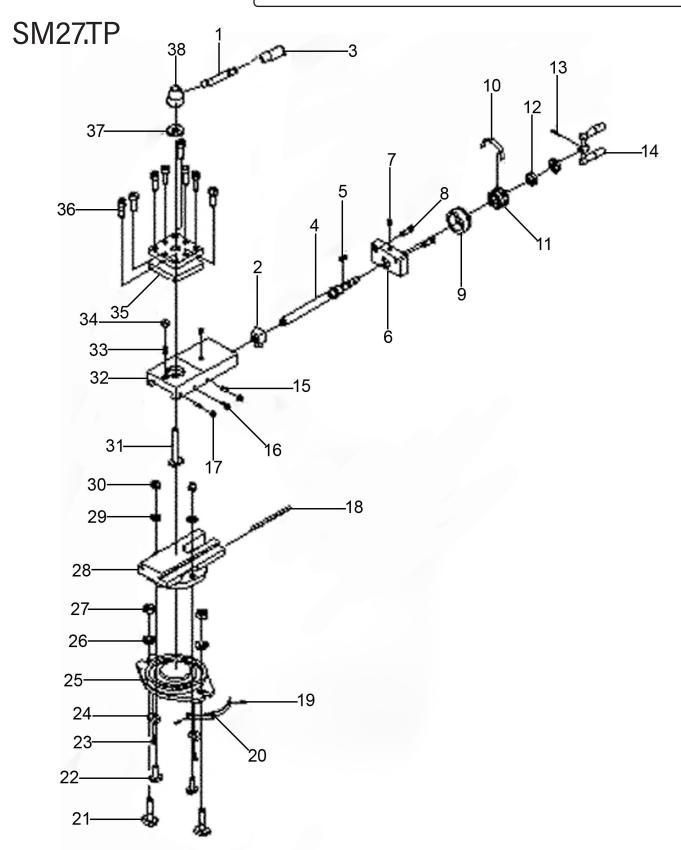

### Metalworking Lathe 500mm Between **Centres Model No: SM27**

| Item | Part No.  | Description                     |
|------|-----------|---------------------------------|
| 1    | SM27.TP01 | Handle Lever                    |
| 2    | SM27.TP02 | Nut                             |
| 3    | SM27.TP03 | Knob                            |
| 4    | SM27.TP04 | Lead Screw                      |
| 5    | SM27.TP05 | Woodruff Key                    |
| 6    | SM27.TP06 | Hanger                          |
| 7    | SM27.TP07 | Oil Cup                         |
| 8    | SM27.TP08 | Hex Skt Cap Hd Screw            |
| 9    | SM27.TP09 | Dial                            |
| 10   | SM27.TP10 | Spring Lumination               |
| 11   | SM27.TP11 | Sleeve                          |
| 12   | SM27.TP12 | Spanner Nut                     |
| 13   | SM27.TP13 | Taper Pins                      |
| 14   | SM27.TP14 | Bi-Lever, Handles               |
| 15   | SM27.TP15 | Set Screw, Slotted              |
| 16   | SCB516.SB | Socket Cap Bolt M5 x 16mm Black |
| 17   | SN5.S     | Steel Nut M5                    |
| 18   | SM27.TP18 | Chock                           |
| 19   | SM27.TP19 | Rivet, Name Plate               |
| 20   | SM27.TP20 | Scale Plate                     |

| Item | Part No.  | Description                 |
|------|-----------|-----------------------------|
| 21   | SM27.TP21 | Bolt                        |
| 22   | SM27.TP22 | Bolt                        |
| 23   | SM27.TP23 | Csk Hd Screw                |
| 24   | SM27.TP24 | Locating Piece              |
| 25   | SM27.TP25 | Revolving Bed               |
| 26   | FWM8.S    | Flat Washer M8              |
| 27   | SN10.S    | Steel Nut M10               |
| 28   | SM27.TP28 | Dovetail Bed                |
| 29   | SM27.TP29 | Plain Washer                |
| 30   | SN8.S     | Steel Nut M8                |
| 31   | SM27.TP31 | Bolt                        |
| 32   | SM27.TP32 | Small Carriage              |
| 33   | SM27.TP33 | Spring                      |
| 34   | SM27.TP34 | Locating Sleeve             |
| 35   | SM27.TP35 | Toll Post                   |
| 36   | SM27.TP36 | Hex Skt Cap Hd Screw        |
| 37   | RW1030.S  | Repair Washer M10 x 30mm    |
| 38   | SM27.TP38 | Handle Seat                 |
|      | SM27.TP39 | Leadscrew Guard (Not shown) |