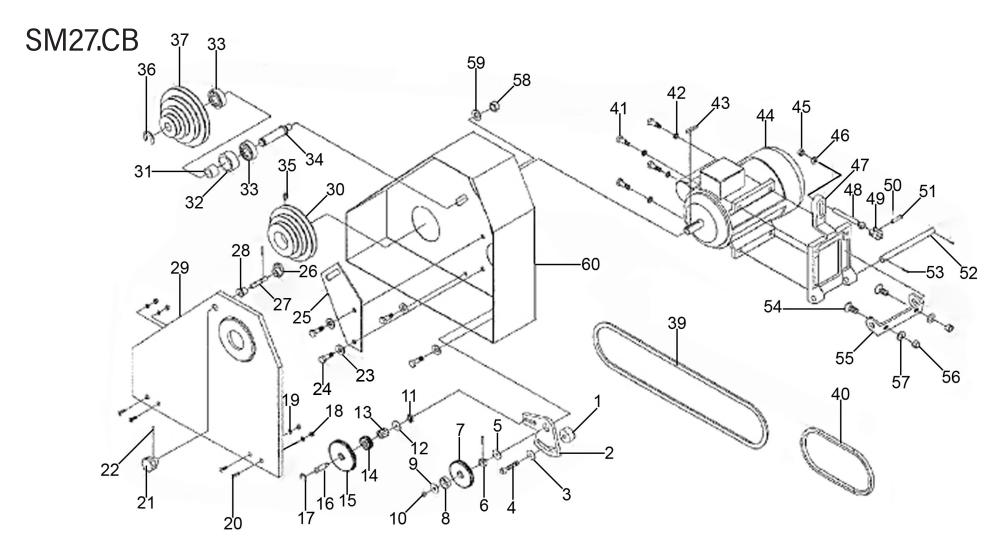

#### Metalworking Lathe 500mm Between **Centres Model No: SM27**

| Item | Part No.  | Description              |
|------|-----------|--------------------------|
| 1    | SM27.CB01 | Spacer                   |
| 2    | SM27.CB02 | Plate, Gear Change       |
| 3    | SM27.CB03 | Washer                   |
| 4    | SM27.CB04 | Hex Bolt                 |
| 5    | RW1030.S  | Repair Washer M10 x 30mm |
| 6    | SM27.CB06 | Housing, Spline          |
| 7    | SM27.CB07 | Gear 63T                 |
| 8    | SM27.CB08 | Sleeve                   |
| 9    | FWM10.S   | Flat Washer M10          |
| 10   | SN6.S     | Steel Nut M6             |
| 11   | SM27.CB11 | T-nut                    |
| 12   | RW619.S   | Repair Washer M6 x 19mm  |
| 13   | SM27.CB13 | Spring Housing           |
| 14   | SM27.CB14 | Gear 27T                 |
| 15   | SM27.CB15 | Gear 60T                 |
| 16   | SM27.CB16 | Shaft, Gear Change       |
| 17   | SM27.CB17 | E-Clip                   |
| 18   | SN4.S     | Steel Nut M4             |
| 19   | SWM4.SB   | Spring Washer M4 Black   |
| 20   | SM27.CB20 | Slotted Cheese Hd Screw  |
| 21   | SM27.CB21 | Knob                     |
| 22   | SM27.CB22 | Taper Pin                |
| 23   | SM27.CB23 | E-Ring                   |
| 24   | SM27.CB24 | Hex Bolt                 |
| 25   | SM27.CB25 | Fascia                   |
| 26   | SM27.CB26 | Knob, Door               |
| 27   | SM27.CB27 | Shaft                    |
| 28   | SM27.CB28 | Sleeve, Stationary       |
| 29   | SM27.CB29 | Compound Box Blind       |
| 30   | SM27.CB30 | Motor Pulley             |
| 31   | SM27.CB31 | Spring Sleeve, Inner     |
| 32   | SM27.CB32 | Spring Sleeve, Outer     |

| Item | Part No.   | Description                          |
|------|------------|--------------------------------------|
| 33   | B/6203ZZ   | Bearing                              |
| 34   | SM27.CB34  | Pulley Shaft                         |
| 35   | SM27.CB35  | Flat Point Screw                     |
| 36   | SM27.CB36  | E-Clip                               |
| 37   | SM27.CB37  | Middle Pulley                        |
| 39   | V/M35      | V-Belt                               |
| 40   | V/M22      | V-Belt                               |
| 41   | SM27.CB41  | Hex Bolt                             |
| 42   | SM27.CB42  | Washer                               |
| 43   | SM27.CB43  | Plain Parallel Key                   |
| 44   | SM27.CB44  | Motor                                |
| 45   | SM27.CB45  | Hex Nut                              |
| 46   | SM27.CB46  | Washer                               |
| 47   | SM27.CB47  | Mounting Plate, Motor                |
| 48   | SM27.CB48  | Dog Bolt                             |
| 49   | SM27.CB49  | Forked Standard                      |
| 50   | SM27.CB50  | Cotter Pin                           |
| 51   | SM27.CB51  | Pin Shaft                            |
| 52   | SM27.CB52  | Straight Pin                         |
| 53   | SM27.CB53  | Cotter Pin                           |
| 54   | SM27.CB54  | Screw                                |
| 55   | SM27.CB55  | Pedestal                             |
| 56   | SM27.CB56  | Hex Nut                              |
| 57   | SM27.CB57  | Washer                               |
| 58   | SM27.CB58  | Hex Nut                              |
| 59   | SM27.CB59  | Washer                               |
|      | SM27.CB60  | Compound Box Casing (Not Shown)      |
|      | SM27.CB61N | Eyeshield (Not Shown)                |
|      | SM27.CB62  | Micro Switch, Belt Cover (Not Shown) |
|      | SM27.CB63  | Switch, Power Rocker (Not Shown)     |
|      | SM27.CB64  | Switch, Chuck Guard (Not Shown)      |