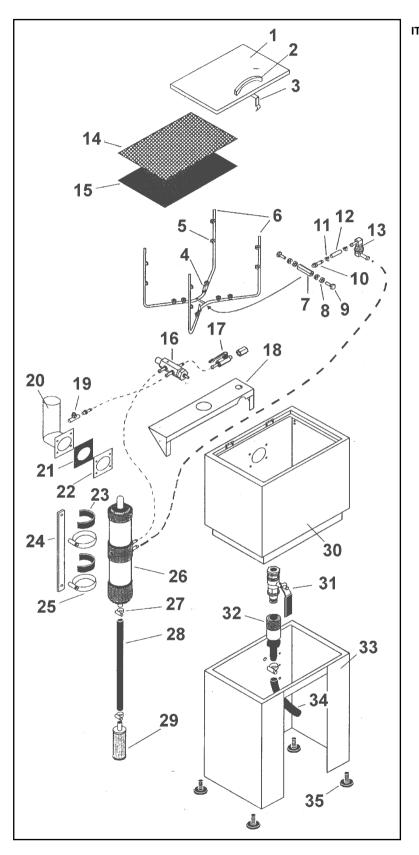

## PARTS LIST **SPRAY GUN CLEANING TANK** Model: **SM2399**

| 13B<br>13C<br>14<br>15<br>16<br>17<br>18<br>19<br>20<br>21<br>22 | SM2399/13-A<br>SM2399/13-B<br>SM2399/13-C<br>SM2399/14<br>SM2399/15<br>SM2399/16<br>SM2399/17<br>SM2399/18<br>SM2399/19<br>SM2399/20<br>SM2399/21<br>SM2399/22 | ELBOW<br>NUT<br>WORKSCREEN<br>GRID FILTER<br>LID LOCK VALVE<br>ON/OFF CONTROL<br>CONTROL PANEL<br>EXTRACTION NOZZLE<br>EXTRACTOR<br>EXTRACTOR GASKET<br>EXTRACTOR<br>REINFORCING PLATE |
|------------------------------------------------------------------|----------------------------------------------------------------------------------------------------------------------------------------------------------------|----------------------------------------------------------------------------------------------------------------------------------------------------------------------------------------|
| 13B                                                              | SM2399/13-B                                                                                                                                                    | FLBOW                                                                                                                                                                                  |
| 13C                                                              | SM2399/13-C                                                                                                                                                    | NUT                                                                                                                                                                                    |
|                                                                  |                                                                                                                                                                | WORKSCREEN                                                                                                                                                                             |
|                                                                  |                                                                                                                                                                |                                                                                                                                                                                        |
|                                                                  |                                                                                                                                                                |                                                                                                                                                                                        |
|                                                                  |                                                                                                                                                                |                                                                                                                                                                                        |
|                                                                  |                                                                                                                                                                |                                                                                                                                                                                        |
|                                                                  | SM2399/19                                                                                                                                                      |                                                                                                                                                                                        |
|                                                                  | SIVI2399/20                                                                                                                                                    | EXTRACTOR CASKET                                                                                                                                                                       |
|                                                                  |                                                                                                                                                                |                                                                                                                                                                                        |
| 22                                                               | 311/2399/22                                                                                                                                                    |                                                                                                                                                                                        |
| 23                                                               | SM2399/23                                                                                                                                                      | PUMP MOUNTING RUBBER                                                                                                                                                                   |
| 24                                                               | SM2399/24                                                                                                                                                      | PUMP MOUNTING BRACKET                                                                                                                                                                  |
| 25                                                               | SM2399/25                                                                                                                                                      | PUMP MOUNTING CLIP                                                                                                                                                                     |
| 26                                                               | SM2399/26                                                                                                                                                      | PUMP ASSEMBLY                                                                                                                                                                          |
| 27                                                               | SM2399/27                                                                                                                                                      | HOSE CLIP                                                                                                                                                                              |
| 28                                                               | SM2399/28                                                                                                                                                      | CONVOLUTED SUCTION HOSE                                                                                                                                                                |
| 29                                                               | SM2399/29                                                                                                                                                      | SUCTION FILTER                                                                                                                                                                         |
| 30                                                               | SM2399/30                                                                                                                                                      | WASH TANK                                                                                                                                                                              |
| 31                                                               | SM2399/31                                                                                                                                                      | DRAIN CLOSURE ASSEMBLY                                                                                                                                                                 |
| 32                                                               | SM2399/32                                                                                                                                                      | QUICK RELEASE COUPLING<br>ASSEMBLY                                                                                                                                                     |
| 33                                                               | SM2399/33                                                                                                                                                      | BASE CABINET                                                                                                                                                                           |
| 34                                                               | SM2399/34                                                                                                                                                      | CONVOLUTED FLUID<br>RETURN HOSE                                                                                                                                                        |
| 35                                                               | SM2399/35                                                                                                                                                      | ADJUSTABLE FEET                                                                                                                                                                        |
|                                                                  |                                                                                                                                                                |                                                                                                                                                                                        |