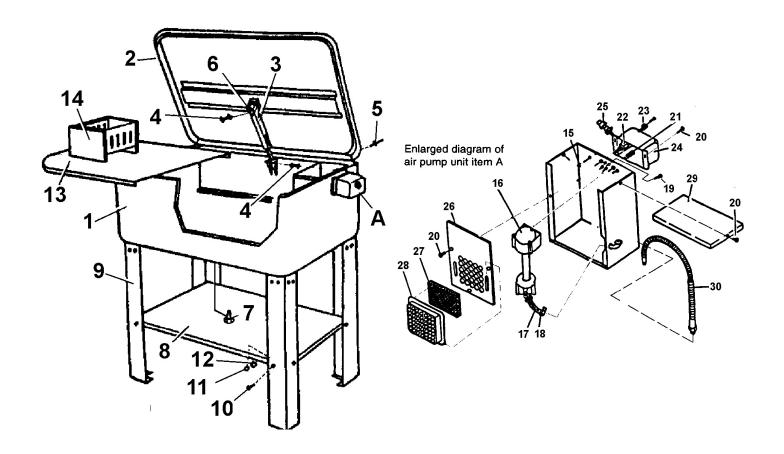

## Parts Cleaning Tank Air Operated Model No: SM22

| Item | Part No.   | Description           |
|------|------------|-----------------------|
| 1    | SM20/003   | Tank                  |
| 2    | SM20/001   | Tank Cover            |
| 3    | SM19.V2-06 | Safety Lever Complete |
| 4    | SM22/04    | Rivet & Pin           |
| 5    | SM22/05    | Rivet                 |
| 6    | SM22/06    | Plate                 |
| 7    | SM20/014   | Drain Nut 3/8 BSP     |
| 8    | SM20/011   | Bottom Tray           |
| 9    | SM20/013   | Legs,Kit Of 4         |
| 10   | SM22/10    | Screw, Pan            |
| 11   | SM22/11    | Washer, Spring        |
| 12   | SM22/12    | Nut, Hex              |
| 13   | SM20/005   | Inner Tray            |
| 14   | SM20/004   | Parts Basket          |
| 15   | SM22/15    | Pump Housing          |
| 16   | SM22/16    | Pump, Air             |

| Item | Part No.    | Description                        |
|------|-------------|------------------------------------|
| 17   | SM22/17     | Hose, Fluid                        |
| 18   | SM22/18     | Clamp                              |
| 19   | SM22/19     | Screw                              |
| 20   | SM22/20     | Screw, Tapping                     |
| 21   | SM22/21     | Muffler                            |
| 22   | SM22/22     | Regulator, Air                     |
| 23   | SM22/23     | Adjustor                           |
| 24   | SM22/24     | Box                                |
| 25   | SM22/25     | Connector, Quick                   |
| 26   | SM22/26     | Cover, Housing, Front              |
| 27   | SM20/009B   | Filter,Square Type                 |
| 28   | SM40D.V2-08 | Filter Cover                       |
| 29   | SM22/29     | Cover, Housing, Top                |
| 30   | SM20/006    | Flexible Pipe                      |
|      | SM22/FK     | Fixing Kit (Inc Tools) (NOT SHOWN) |