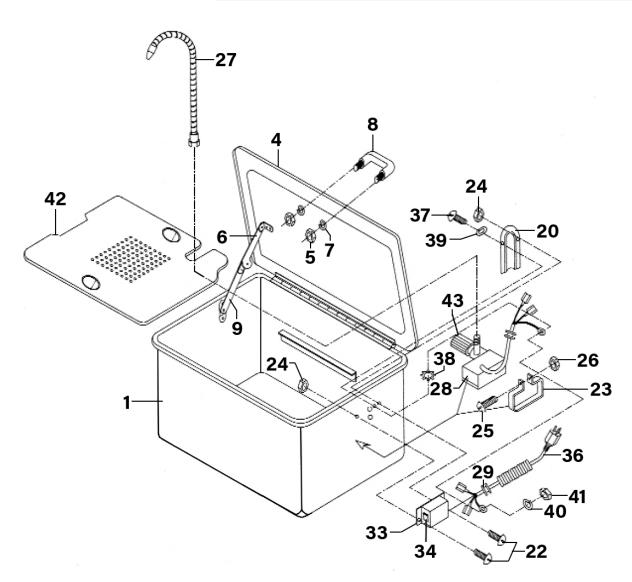

## Parts Information: Parts Cleaning Tank Bench/Portable Model No: ŠM21.V3

| Item | Part No.   | Description                              |
|------|------------|------------------------------------------|
| 1    | SM21.V3-01 | Tank                                     |
| 4    | SM21.V3-04 | Lid                                      |
| 5    | SN5.S      | Steel Nut M5 Zinc                        |
| 6    | SM21.V3-06 | Lid arm                                  |
| 7    | SWM6.S     | Spring Washer M6 Zinc                    |
| 8    | SM21.V3-08 | Handle                                   |
| 9    | SM21.V3-09 | Plate For lid arm                        |
| 20   | SM21.V3-20 | Cord Shell                               |
| 22   | MSP58.S    | Machine Screw Pan Head Phillips M5 X 8mm |
| 23   | SM21.V3-23 | Clamp                                    |
| 24   | SN5.S      | Steel Nut M5 Zinc                        |
| 25   | SM21.V3-25 | Bolt - For Clamp                         |
| 26   | SN5.S      | Steel Nut M5 Zinc                        |
| 27   | SM21.V4-09 | Flexible Pipe                            |

| Item | Part No.    | Description                                        |
|------|-------------|----------------------------------------------------|
| 28   | SM21.V3-28  | Pump                                               |
| 29   | SM40D.V2-20 | Wire Clamp                                         |
| 33   | SM40D.V2-22 | Switch Housing                                     |
| 34   | SM40D.V2-21 | Switch, On/Off Rocker 16A 250V                     |
| 36   | MC3CX0.75   | Mains Cable Blk, 3 Core, 0.75 mm2                  |
| 37   | MSPS412.S   | Machine Screw Pan Head Slotted M4x12mm<br>(Single) |
| 38   | SM21.V3-38  | Washer, Star M4                                    |
| 39   | FWM4.S      | Flat Washer M4                                     |
| 40   | SWM4.S      | Spring Washer M4 Zinc                              |
| 41   | SN4.S       | Steel Nut M4 Zinc                                  |
| 42   | SM21.V3-42  | Removable Work Shelf                               |
| 43   | SM21.V3-43  | Filter                                             |
|      | SM21.V3-28A | Impeller (Not Shown)                               |