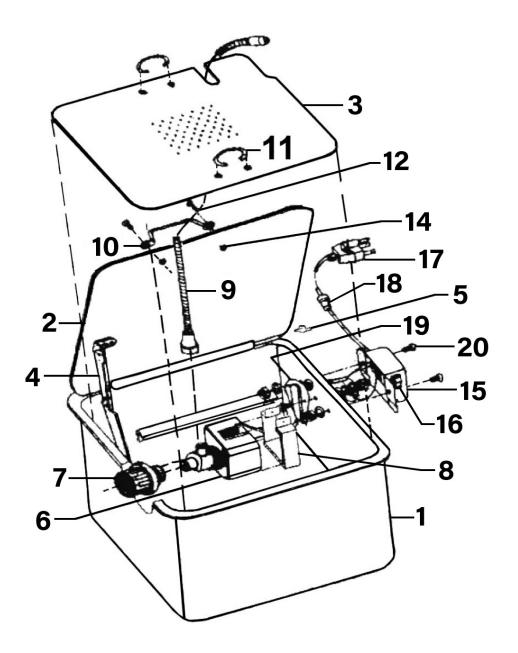

## **Parts Cleaning Tank Bench/Portable** Model No: SM21.V2

| Item | Part No.   | Description               |
|------|------------|---------------------------|
| 1    | SM21C/01   | Tank                      |
| 2    | SM21C/02   | Lid                       |
| 3    | SM21C/03   | Removable Work Shelf (Hd) |
| 4    | SM21C/04   | Fusible Linked Lid Arm    |
| 5    | SM21C/05   | Rivet                     |
| 6    | SM21C/06   | Pump Unit                 |
| 7    | SM21.V3-43 | Filter                    |
| 8    | SM21C/08   | Pump Holder               |
| 9    | SM21.V4-09 | Flexible Pipe             |
| 10   | SM21C/10   | Handle                    |

| Item | Part No.    | Description                    |
|------|-------------|--------------------------------|
| 11   | SM21C/11    | Handle                         |
| 12   | SM21C/12    | M5x12 Screw                    |
| 14   | SN5.S       | Steel Nut M5 Zinc              |
| 15   | SM21C/15    | Switch Box                     |
| 16   | SM40D.V2-21 | Switch, On/Off Rocker 16A 250V |
| 17   | SM21C/17    | Power Cord                     |
| 18   | SM21C/18    | Strain Relief                  |
| 19   | SM21.V3-20  | Cord Shell                     |
| 20   | SM21C/20    | M4x8 Screw                     |