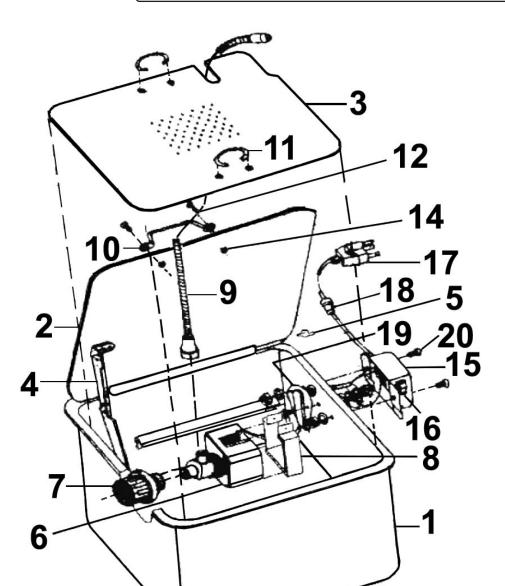

## eaning Tank Bench/Portable Model No: SM21.V2

| Item | Part No.   | Description            |
|------|------------|------------------------|
| 1    | SM21C/01   | Tank                   |
| 2    | SM21C/02   | Lid                    |
| 3    | SM21C/03   | Removable Work Shelf   |
| 4    | SM21C/04   | Fusible Linked Lid Arm |
| 5    | SM21C/05   | Rivet                  |
| 6    | SM21C/06   | Pump Unit              |
| 7    | SM21.V3-43 | Filter                 |
| 8    | SM21C/08   | Pump Holder            |
| 9    | SM21.V4-09 | Flexible Pipe          |
| 10   | SM21C/10   | Handle                 |

| Item | Part No.    | Description                    |
|------|-------------|--------------------------------|
| 11   | SM21C/11    | Handle                         |
| 12   | SM21C/12    | M5x12 Screw                    |
| 14   | SN5.S       | Steel Nut M5 Zinc              |
| 15   | SM21C/15    | Switch Box                     |
| 16   | SM40D.V2-21 | Switch, On/Off Rocker 16A 250V |
| 17   | SM21C/17    | Power Cord                     |
| 18   | SM21C/18    | Strain Relief                  |
| 19   | SM21.V3-20  | Cord Shell                     |
| 20   | SM21C/20    | M4x8 Screw                     |