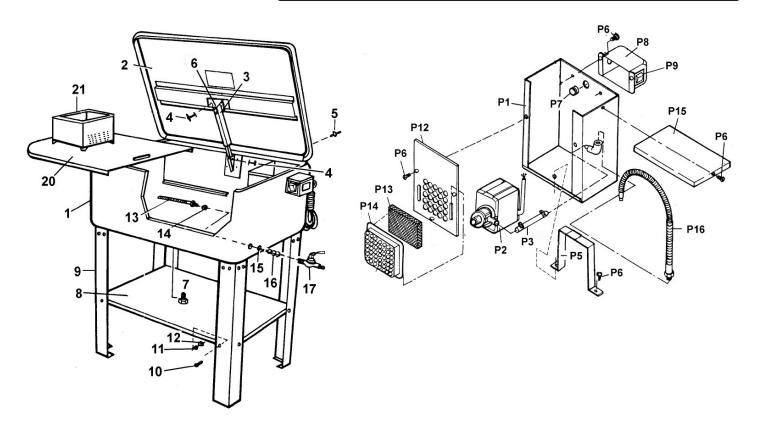

## **Parts Cleaning Tank with Turbo Feature Model No: SM20T**

| Item | Part No.   | Description           |
|------|------------|-----------------------|
| 1    | SM20T/01   | Tank                  |
| 2    | SM20/001   | Tank Cover            |
| 3    | SM19.V2-06 | Safety Lever          |
| 4    | SM20T/04   | Rivet With R-Type Pin |
| 5    | SM20T/05   | Rivet, Blind          |
| 6    | SM20T/06   | Plate, Safety         |
| 7    | SM20/014   | Drain Nut 3/8 bsp     |
| 8    | SM20/011   | Shelf                 |
| 9    | SM20/013   | Leg                   |
| 10   | SM20T/10   | Screw, Pan Head       |
| 11   | SM20T/11   | Washer, Spring        |
| 12   | SM20T/12   | Nut, Hex.             |
| 13   | SM20T/13   | Spigot, Turbo         |
| 14   | SM20T/14   | Nut, Hex.             |
| 15   | SM20T/15   | Washer, Fibre         |
| 16   | SM20T/16   | Adaptor, Threaded     |
| 17   | SM20T/17   | Valve, Turbo Control  |

| Item | Part No.    | Description                       |
|------|-------------|-----------------------------------|
| 20   | SM20/005    | Inner Tray                        |
| 21   | SM20/004    | Parts Basket                      |
|      |             |                                   |
| P01  | SM20/008A   | Housing                           |
| P02  | SM20/007    | Pump                              |
| P03  | SM20/H      | Hose                              |
| P05  | SM20T/P05   | Anchor, Pump                      |
| P06  | SM20T/P06   | Screw, Self Tapping               |
| P07  | SM20T/P07   | Grommet, Rubber                   |
| P08  | SM20/010B   | Box                               |
| P09  | SM40D.V2-21 | Switch                            |
| P12  | SM20T/P12   | Housing Front Cover               |
| P13  | SM20/009B   | Filter                            |
| P14  | SM40D.V2-08 | Cover                             |
| P15  | SM20T/P15   | Top, Housing                      |
| P16  | SM20/006    | Hose                              |
| P17  | SM20T/P17   | Kit, Screw And Washer (Not Shown) |