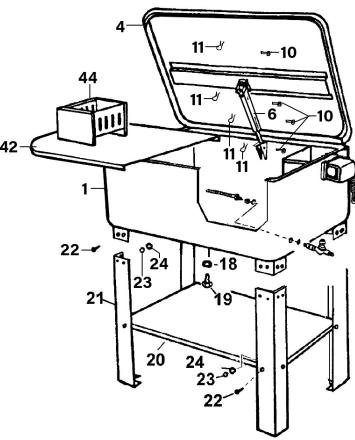

## **Parts Cleaning Tank with Turbo Feature** Model No: SM20.V2

| Item | Part No.    | Description           |
|------|-------------|-----------------------|
| 1    | SM19/01     | Tank                  |
| 4    | SM19/04     | Cover                 |
| 6    | SM19.V2-06  | Safety Lever Complete |
| 10   | SM19/10     | Pin                   |
| 11   | SM19/11     | Pin, Spring           |
| 17   | SM19/17     | Nut                   |
| 18   | SM19/18     | O-Ring                |
| 19   | SM19/19     | Plug                  |
| 20   | SM19/20     | Shelf                 |
| 21   | SM19/21     | Leg                   |
| 22   | SM19/22     | Screw, Pan Head       |
| 23   | SM19/23     | Washer, Spring        |
| 24   | SM19/24     | Nut                   |
| 25   | SM19/25     | Housing, Pump         |
| 26   | SM19/26     | Elbow                 |
| 27   | SM40D.V2-18 | Flexible Pipe         |
| 28   | SM21.V3-28  | Pump                  |
| 29   | SM19/29     | Grommet, Cable        |

| Item | Part No.     | Description                           |
|------|--------------|---------------------------------------|
| 30   | SM19/30      | Hose                                  |
| 31   | SM19.V2-31   | Hose Clamp                            |
| 32   | SM19/32      | Screw, S/Tapping                      |
| 33   | SM19/33      | Housing, Switch                       |
| 34   | SM40D.V2-21  | Switch, On/Off Rocker 16A 250V        |
| 35   | SM19/35      | Screw, S/Tapping                      |
| 37   | SM19/37      | Screw, Pan Head                       |
| 39   | SM19/39      | Cover, Pump Housing                   |
| 40   | SM40D.V2-09  | Filter                                |
| 41   | SM40D.V2-08  | Filter Cover                          |
| 42   | SM19/42      | Shelf, Internal                       |
| 44   | SM19/44      | Basket                                |
|      | SM19/43      | Leg, Internal Shelf (Not Shown)       |
|      | SM223/05     | Rd Head S/T Screw M4 X 10 (Not Shown) |
|      | SM20TX.01    | Tank For Turbo (Not Shown)            |
|      | SM20TX/TURBO | Turbo Unit (Not Shown)                |
|      | SM19/34A     | Rubber Boot For Switch (Not Shown)    |