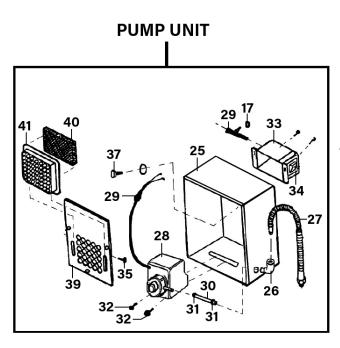

## **Parts Cleaning Tank with Turbo Feature** Model No: SM20.V2

| Item | Part No.    | Description           |
|------|-------------|-----------------------|
| 1    | SM19/01     | Tank                  |
| 4    | SM19/04     | Cover                 |
| 6    | SM19.V2-06  | Safety Lever Complete |
| 10   | SM19/10     | Pin                   |
| 11   | SM19/11     | Pin, Spring           |
| 17   | SM19/17     | Nut                   |
| 18   | SM19/18     | O-Ring                |
| 19   | SM19/19     | Plug                  |
| 20   | SM19/20     | Shelf                 |
| 21   | SM19/21     | Leg                   |
| 22   | SM19/22     | Screw, Pan Head       |
| 23   | SM19/23     | Washer, Spring        |
| 24   | SM19/24     | Nut                   |
| 25   | SM19/25     | Housing, Pump         |
| 26   | SM19/26     | Elbow                 |
| 27   | SM40D.V2-18 | Flexible Pipe         |
| 28   | SM21.V3-28  | Pump                  |
| 29   | SM19/29     | Grommet, Cable        |

| Item | Part No.     | Description                           |
|------|--------------|---------------------------------------|
| 30   | SM19/30      | Hose                                  |
| 31   | SM19.V2-31   | Hose Clamp                            |
| 32   | SM19/32      | Screw, S/Tapping                      |
| 33   | SM19/33      | Housing, Switch                       |
| 34   | SM40D.V2-21  | Switch, On/Off Rocker 16A 250V        |
| 35   | SM19/35      | Screw, S/Tapping                      |
| 37   | SM19/37      | Screw, Pan Head                       |
| 39   | SM19/39      | Cover, Pump Housing                   |
| 40   | SM40D.V2-09  | Filter                                |
| 41   | SM40D.V2-08  | Filter Cover                          |
| 42   | SM19/42      | Shelf, Internal                       |
| 44   | SM19/44      | Basket                                |
|      | SM19/43      | Leg, Internal Shelf (Not Shown)       |
|      | SM223/05     | Rd Head S/T Screw M4 X 10 (Not Shown) |
|      | SM20TX.01    | Tank For Turbo (Not Shown)            |
|      | SM20TX/TURBO | Turbo Unit (Not Shown)                |
|      | SM19/34A     | Rubber Boot For Switch (Not Shown)    |