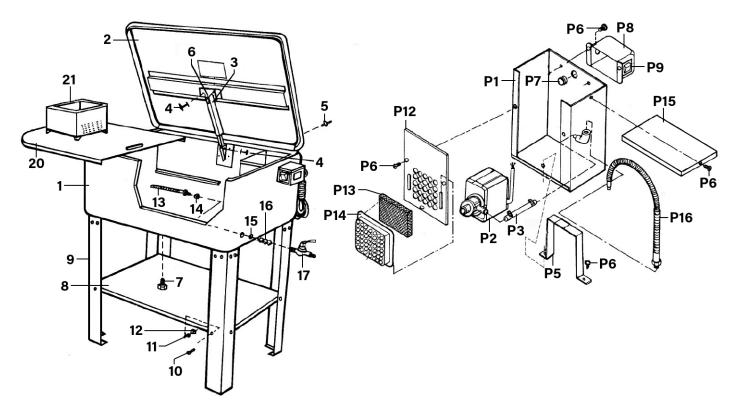

## **Parts Cleaning Tank with Turbo Feature Model No: SM20T**

| Item | Part No.   | Description           |
|------|------------|-----------------------|
| 1    | SM20T/01   | Tank                  |
| 2    | SM20/001   | Tank Cover            |
| 3    | SM19.V2-06 | Safety Lever          |
| 4    | SM20T/04   | Rivet With R-Type Pin |
| 5    | SM20T/05   | Rivet, Blind          |
| 6    | SM20T/06   | Plate, Safety         |
| 7    | SM20/014   | Drain Nut 3/8 bsp     |
| 8    | SM20/011   | Shelf                 |
| 9    | SM20/013   | Leg                   |
| 10   | SM20T/10   | Screw, Pan Head       |
| 11   | SM20T/11   | Washer, Spring        |
| 12   | SM20T/12   | Nut, Hex.             |
| 13   | SM20T/13   | Spigot, Turbo         |
| 14   | SM20T/14   | Nut, Hex.             |
| 15   | SM20T/15   | Washer, Fibre         |
| 16   | SM20T/16   | Adaptor, Threaded     |
| 17   | SM20T/17   | Valve, Turbo Control  |

| Item | Part No.    | Description                       |
|------|-------------|-----------------------------------|
| 20   | SM20/005    | Inner Tray                        |
| 21   | SM20/004    | Parts Basket                      |
| P01  | SM20/008A   | Housing                           |
| P02  | SM20/007    | Pump                              |
| P03  | SM20/H      | Hose                              |
| P05  | SM20T/P05   | Anchor, Pump                      |
| P06  | SM20T/P06   | Screw, Self Tapping               |
| P07  | SM20T/P07   | Grommet, Rubber                   |
| P08  | SM20/010B   | Box                               |
| P09  | SM40D.V2-21 | Switch                            |
| P12  | SM20T/P12   | Housing Front Cover               |
| P13  | SM20/009B   | Filter                            |
| P14  | SM40D.V2-08 | Cover                             |
| P15  | SM20T/P15   | Top, Housing                      |
| P16  | SM20/006    | Hose                              |
| P17  | SM20T/P17   | Kit, Screw And Washer (Not Shown) |