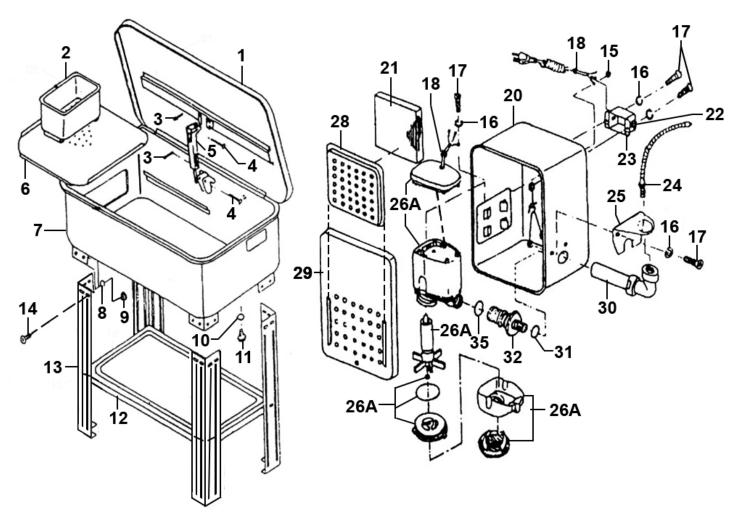

## **Workshop Parts Cleaning Tank 50L** Model No: SM19.V3

| Item | Part No.   | Description                               |
|------|------------|-------------------------------------------|
| 1    | SM19-V3-01 | Tank Cover                                |
| 2    | SM19-V3-02 | Work Basket                               |
| 3    | SM19-V3-03 | Spring Pin                                |
| 4    | SM19-V3-04 | Safety Lever Pin                          |
| 5    | SM19-V3-05 | Safety Lever                              |
| 6    | SM19-V3-06 | Work Shelf                                |
| 7    | SM19-V3-07 | Tank                                      |
| 8    | SWM6.S     | Spring Washer M6 Zinc                     |
| 9    | SN6.S      | Steel Nut M6 Zinc                         |
| 10   | SM19-V3-10 | O-Ring                                    |
| 11   | SM19-V3-11 | Tank Plug                                 |
| 12   | SM19-V3-12 | Shelf                                     |
| 13   | SM19-V3-13 | Tank Leg                                  |
| 14   | MSP612.S   | Machine Screw Pan Head Phillips M6 X 12mm |
| 15   | SM19-V3-15 | Nut                                       |
| 16   | SWM4.S     | Spring Washer M4 Zinc                     |

| Item | Part No.    | Description               |
|------|-------------|---------------------------|
| 17   | SG115.V2-36 | Rd Head S/T Screw M4 X 12 |
| 18   | SM19-V3-18  | Strain Relief             |
| 20   | SM19-V3-20  | Pump Housing              |
| 21   | SM19-V3-21  | Filter                    |
| 22   | SM19-V3-22  | Switch                    |
| 23   | SM19-V3-23  | Switch Box                |
| 24   | SM19-V3-24  | Flexible Pipe             |
| 25   | SM19-V3-25  | Elbow Seat                |
| 26A  | SM19-V3-26A | Pump Body Assembly        |
| 28   | SM19-V3-28  | Filter Cover              |
| 29   | SM19-V3-29  | Pump Housing Cover        |
| 30   | SM19-V3-30  | Elbow                     |
| 31   | SM19-V3-31  | Plastic Washer            |
| 32   | SM19-V3-32  | Spigot                    |
| 35   | SM19-V3-35  | Seal Ring                 |