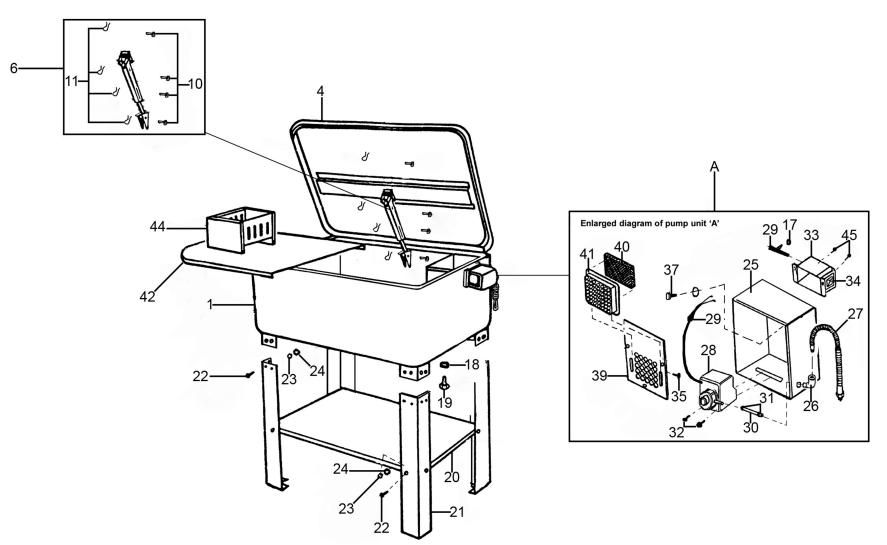

## Parts Information: **Parts Cleaning Tank** Model No: SM19

| Item | Part No.    | Description           | Item | Part No.  |
|------|-------------|-----------------------|------|-----------|
| 1    | SM19/01     | Tank                  | 33   | SM19/33   |
| 4    | SM19/04     | Cover                 | 34   | SM40D.V2  |
| 6    | SM19.V2-06  | Safety Lever Assembly | 35   | SM19/35   |
| 10   | SM19/10     | Pin                   | 37   | SM19/37   |
| 11   | SM19/11     | Spring Pin            | 39   | SM19/39   |
| 17   | SM19/17     | Nut                   | 40   | SM40D.V2  |
| 18   | SM19/18     | O-Ring                | 41   | SM40D.V2  |
| 19   | SM19/19     | Plug                  | 42   | SM19/42   |
| 20   | SM19/20     | Shelf                 | 44   | SM19/44   |
| 21   | SM19/21     | Leg                   | 45   | SM223/05  |
| 22   | SM19/22     | Screw, Pan Head       | A    | SM19/A    |
| 23   | SM19/23     | Spring Washer         |      | SM19/01B  |
| 24   | SM19/24     | Nut                   |      | SM19/04B  |
| 25   | SM19/25     | Housing, Pump         |      | SM19/20B  |
| 26   | SM19/26     | Elbow                 |      | SM19/21B  |
| 27   | SM40D.V2-18 | Flexible Pipe         |      | SM19/25B  |
| 28   | SM21.V3-28  | Pump                  |      | SM19/28-E |
| 29   | SM19/29     | Grommet, Cable        |      | SM19/34A  |
| 30   | SM19/30     | Hose                  |      | SM19/43   |
| 31   | SM19.V2-31  | Hose Clamp            |      | SM19/46   |
| 32   | SM19/32     | Screw, Self Tapping   |      | ·         |

|      |             | 1                               |  |
|------|-------------|---------------------------------|--|
| Item | Part No.    | Description                     |  |
| 33   | SM19/33     | Housing, Switch                 |  |
| 34   | SM40D.V2-21 | Switch, Power Rocker            |  |
| 35   | SM19/35     | Screw, Self Tapping             |  |
| 37   | SM19/37     | Screw, Pan Head                 |  |
| 39   | SM19/39     | Cover, Pump Housing             |  |
| 40   | SM40D.V2-09 | Filter                          |  |
| 41   | SM40D.V2-08 | Cover, Filter                   |  |
| 42   | SM19/42     | Shelf, Internal                 |  |
| 44   | SM19/44     | Basket                          |  |
| 45   | SM223/05    | Rd Head S/T Screw M4 x 10mm     |  |
| А    | SM19/A      | Pump Assembly                   |  |
|      | SM19/01B    | Tank, Blue (Not Shown)          |  |
|      | SM19/04B    | Cover, Blue (Not Shown)         |  |
|      | SM19/20B    | Shelf, Blue (Not Shown)         |  |
|      | SM19/21B    | Leg, Blue (Not Shown)           |  |
|      | SM19/25B    | Pump Housing, Blue (Not Shown)  |  |
|      | SM19/28-B   | Bracket, Pump (Not Shown)       |  |
|      | SM19/34A    | Rubber Boot, Switch (Not Shown) |  |
|      | SM19/43     | Leg, Internal Shelf (Not Shown) |  |
|      | SM19/46     | Elbow Holder (Not Shown)        |  |