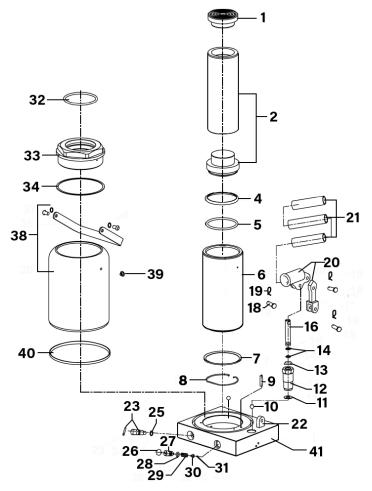

## **Bottle Jack 50tonne Model No: SJ50**

| Item | Part No.  | Description                              |
|------|-----------|------------------------------------------|
| 1    | SJ50.01   | Saddle                                   |
| 2    | SJ50.02   | Piston Rod Ass'y                         |
| 4    | SJ50.04   | Bowl washer                              |
| 5    | SBJ50W.06 | O-Ring, (Ex: 89.40 In: 78.74 Cs: 5.33)   |
| 6    | SJ50.06   | Cylinder                                 |
| 7    | SJ50.07   | Large Rubber Ring                        |
| 8    | SJ50.08   | Ball Washer                              |
| 9    | SJ50.09   | Filter Oil Tube                          |
| 10   | SJ50.10   | Steel Ball                               |
| 11   | FWM10.S   | Flat Washer M10 Zinc                     |
| 12   | SJ50.12   | Plug Screw                               |
| 13   | SJ50.13   | Dust Ring                                |
| 14   | SJ50.14   | Seal Kit (O-ring and Clear plastic Seal) |
| 16   | SJ50.16   | Plunger                                  |
| 18   | SJ50.18   | Pin                                      |
| 19   | SJ50.19   | Torsion Spring Pin                       |
| 20   | SJ50.20   | Handle Socket Assy                       |
| 21   | SJ50.21   | Lever                                    |

| Item | Part No.     | Description                            |
|------|--------------|----------------------------------------|
| 22   | SJ50.41      | Base Plate (C/w Linking Block)         |
| 23   | SJ50.23      | Release Valve Shaft                    |
| 25   | RE231.V3-P36 | O-Ring, (Ex: 11.26 In: 6.02 Cs: 2.62)  |
| 26   | SJ50.26      | Overload Valve Nut                     |
| 27   | SJ50.27      | Overload Valve                         |
| 28   | WK025.V2-31  | O-Ring, (Ex: 14.43 In: 9.19 Cs: 2.62)  |
| 29   | SJ50.29      | Spring Dia 9.6mm                       |
| 30   | SJ50.30      | Spring Plunger                         |
| 31   | SJ50.31      | Ball                                   |
| 32   | SBJ50W.03    | O-Ring, (Ex: 95.75 In: 85.09 Cs: 5.33) |
| 33   | SJ50.33      | Top Nut                                |
| 34   | SJ50.34      | Packing Ring                           |
| 38   | SJ50.38      | Reservoir Ass'y                        |
| 39   | 3003CXQ-05   | Oil Plug                               |
| 40   | SJ50.40      | Base Plate Washer                      |
| 41   | SJ50.41      | Base Plate (C/w Linking Block)         |
|      | SJ50.RK      | Repair Kit For SJ50 (Not Shown)        |