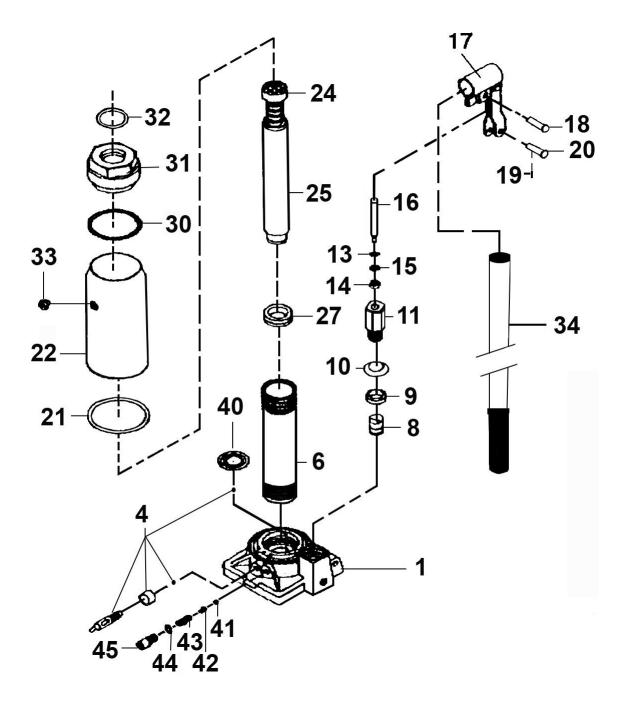

## Parts Information: **Bottle Jack 2tonne** Model No: SJ2

| Item | Part No.   | Description                      | Item | Part No. | Description                   |
|------|------------|----------------------------------|------|----------|-------------------------------|
| 1    | SJ2/01     | Base                             | 22   | SJ2/22   | Reservoir                     |
| 4    | SJ12/96-04 | Release valve shaft (all models) | 24   | SJ2/24   | Extension screw               |
| 6    | SJ2/06     | Cylinder                         | 25   | SJ2/25   | Ram                           |
| 8    | SJ2/08     | Valve kit                        | 27   | SJ2/27   | Cup seal                      |
| 9    | SJ12/09    | Seal                             | 30   | SJ2/30   | Packing                       |
| 10   | SJ12/10    | Washer,cap                       | 31   | SJ2/31   | Top nut                       |
| 11   | SJ12/11    | Cylinder, pump, 50mm             | 32   | SJ2/32   | 0-ring                        |
| 13   | SJ2/13     | O-ring                           | 33   | SJ12/33  | Filler plug (all "sj" models) |
| 14   | SJ12/14    | Seal, cup                        | 34   | SJ2/34   | Handle                        |
| 15   | SJ12/15    | Ring, back-up                    | 40   | SJ2/40   | Washer, copper                |
| 16   | SJ2/16     | Plunger                          | 41   | SJ2/41   | Ball, 3/16"                   |
| 17   | SJ2/17     | Handle sleeve                    | 42   | SJ2/42   | Plunger, spirng               |
| 18   | SJ12/18    | Pin                              | 43   | SJ2/43   | Spring safety valve           |
| 19   | SJ12/19    | Pin                              | 44   | SJ2/44   | O-ring                        |
| 20   | SJ12/20    | Pin                              | 45   | SJ2/45   | Screw safety valve            |
| 21   | SJ2/21     | Packing                          |      | SJ2/RK   | Repair kit (Not Shown)        |