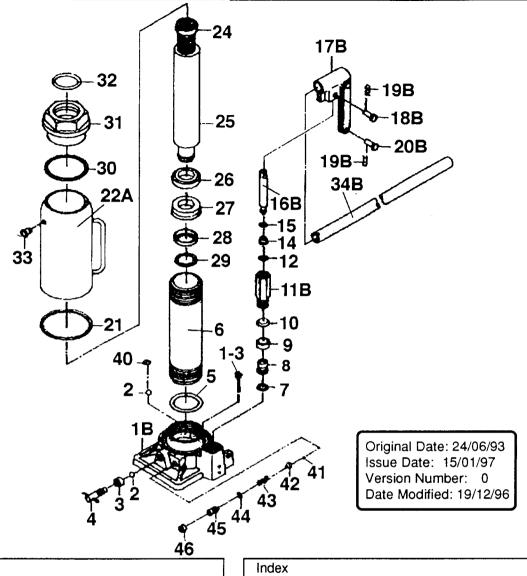

## SJ20 BOTTLE JACK PARTS LIST & DIAGRAM

| Index<br>no. | Stock Code | Description     | Qty |
|--------------|------------|-----------------|-----|
| 1B           | SJ20/01B   | Base            | 1   |
| 1-3          | SJ20/01-3  | Filter          | 1   |
| 2            | SJ8/02     | Ball, 1/4"      | 2   |
| 3            | SJ8/03     | Seal            | 1   |
| 4            | SJ8/04     | Release Valve   | 1   |
| 5            | SJ20/05    | O-Ring          | 1   |
| 6            | SJ20/06    | Cylinder        | 1   |
| 7            | SJ20/07    | Washer          | 1   |
| 8            | SJ20/08    | Check Valve Kit | 1   |
| 9            | SJ20/09    | Seal            | 1   |
| 10           | SJ20/10    | Cap Washer      | 1   |
| 11B          | SJ20/11B   | Pump Cylinder   | 1   |
| 13           | SJ20/13    | O-Ring          | 1   |
| 14           | SJ20/14    | Cup Seal        | 1   |
| 15           | SJ20/15    | Back-up Ring    | 1   |
| 16B          | SJ20/16B   | Pump Plunger    | 1   |
| 17B          | SJ20/17B   | Handle Sleeve   | 1   |
| 18B          | SJ8/18     | Pin             | 2   |
| 19B          | SJ8/19     | Cotter Pin      | 1   |
| 20B          | SJ12/20    | Pin             | 1   |

| Index<br>no. | Description | Qty                      |   |
|--------------|-------------|--------------------------|---|
| 21           | SJ20/21     | Packing                  | 1 |
| 22A          | SJ20/22A    | Reservoir                | 1 |
| 24           | SJ20/24     | Extension Screw          | 1 |
| 25           | SJ20/25     | Ram                      | 1 |
| 26           | SJ20/26     | Bushing                  | 1 |
| 27           | SJ20/27     | Cup Seal                 | 1 |
| 28           | SJ20/28     | Cap Washer               | 1 |
| 29           | SJ20/29     | Circlip                  | 1 |
| 30           | SJ20/30     | Packing                  | 1 |
| 31           | SJ20/31     | Top Nut                  | 1 |
| 32           | SJ20/32     | O-Ring                   | 1 |
| 33           | SJ8/33      | Filler Plug              | 1 |
| 34B          | SJ12/34     | Handle                   | 1 |
| 40           | SJ20/40     | Washer                   | 1 |
| 41           | SJ20/41     | Ball, 3/16"              | 1 |
| 42           | SJ20/42     | Spring Plunger           | 1 |
| 43           | SJ20/43     | Spring Safety Valve      | 1 |
| 44           | SJ20/44     | O-Ring                   | 1 |
| 45           | SJ20/45     | Screw Safety Valve       | 1 |
| 46           | SJ20/46     | Plastic Cap Safety Valve | 1 |