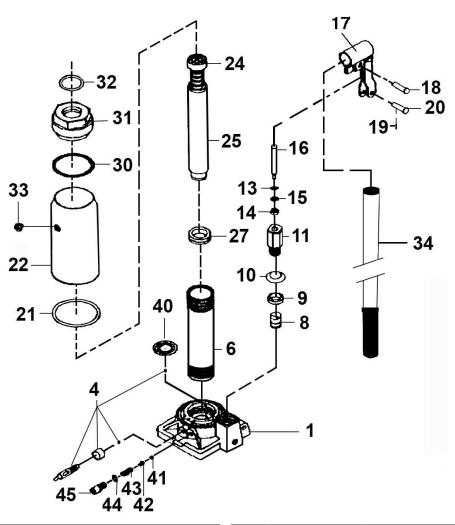

Parts Information: **Bottle Jack 2tonne Model No: SJ2** 

| Item | Part No.   | Description                      | Item | Part No. | Description                   |
|------|------------|----------------------------------|------|----------|-------------------------------|
| 1    | SJ2/01     | Base                             | 24   | SJ2/24   | Extension Screw               |
| 4    | SJ12/96-04 | Release Valve Shaft (All Models) | 25   | SJ2/25   | Ram                           |
| 6    | SJ2/06     | Cylinder                         | 27   | SJ2/27   | Cup Seal                      |
| 8    | SJ2/08     | Valve Kit                        | 28   | SJ2/28   | Cap Washer                    |
| 9    | SJ12/09    | Seal                             | 29   | SJ2/29   | Snap-Ring"c"                  |
| 10   | SJ12/10    | Washer, Cap                      | 30   | SJ2/30   | Packing                       |
| 11   | SJ12/11    | Cylinder, Pump, 50mm             | 31   | SJ2/31   | Top Nut                       |
| 13   | SJ2/13     | O-Ring                           | 32   | SJ2/32   | 0-Ring                        |
| 14   | SJ12/14    | Seal, Cup                        | 33   | SJ12/33  | Filler plug (All "sj" Models) |
| 15   | SJ12/15    | Ring, Back-Up                    | 34   | SJ2/34   | Handle                        |
| 16   | SJ2/16     | Plunger                          | 40   | SJ2/40   | Washer, Copper                |
| 17   | SJ2/17     | Handle Sleeve                    | 41   | SJ2/41   | Ball, 3/16"                   |
| 18   | SJ12/18    | Pin                              | 42   | SJ2/42   | Plunger, Spirng               |
| 19   | SJ12/19    | Pin                              | 43   | SJ2/43   | Spring Safety Valve           |
| 20   | SJ12/20    | Pin                              | 44   | SJ2/44   | O-Ring                        |
| 21   | SJ2/21     | Packing                          | 45   | SJ2/45   | Screw Safety Valve            |
| 22   | SJ2/22     | Reservoir                        |      | SJ2/RK   | Repair Kit (Not Shown)        |