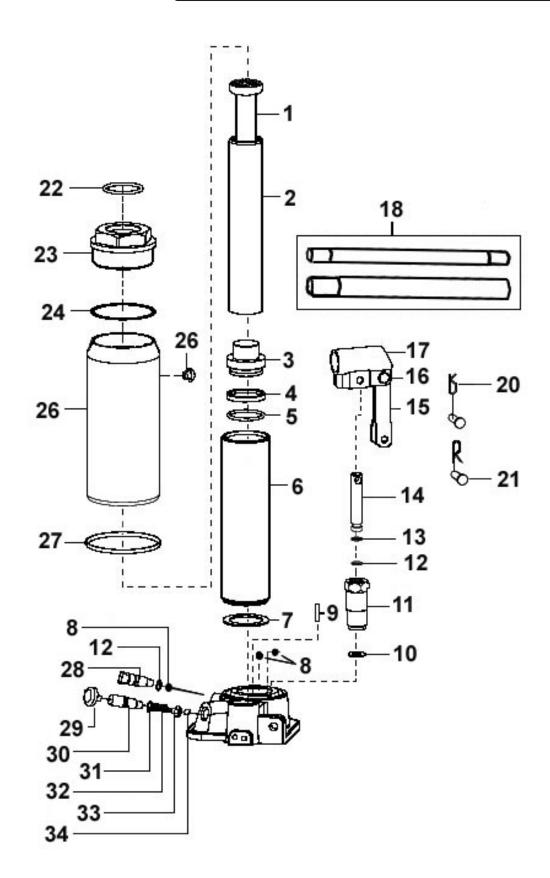

## Parts Information: **Bottle Jack 15tonne** Model No: SJ15.V2

| Item | Part No. | Description                  |
|------|----------|------------------------------|
| 1    | SJ15T.01 | Overload Valve Adjusting Rod |
| 2    | SJ15T.02 | Piston Rod                   |
| 3    | SJ15T.03 | Plunger                      |
| 4    | SJ15T.04 | Bowl Washer                  |
| 5    | SJ15T.05 | O-Ring                       |
| 6    | SJ15T.06 | Cylinder                     |
| 7    | SJ15T.07 | Steel Washer                 |
| 8    | SJ15T.08 | Steel Ball                   |
| 9    | SJ15T.09 | Filter Oil Tube              |
| 10   | SJ15T.10 | Washer                       |
| 11   | SJ15T.11 | Pump Cylinder                |
| 12   | SJ15T.12 | O-Ring                       |
| 13   | SJ15T.13 | Retaining Ring               |
| 14   | SJ15T.14 | Pump Plunger                 |
| 15   | SJ15T.15 | Handle Socket Pin            |
| 16   | SJ15T.16 | Pin                          |
| 17   | SJ15T.17 | Handle Socket                |

| Item | Part No. | Description             |
|------|----------|-------------------------|
| 18   | SJ15T.18 | Complete Handle         |
| 20   | SJ15T.20 | Spring Pin              |
| 21   | SJ15T.21 | Pin                     |
| 22   | SJ15T.22 | O-Ring                  |
| 23   | SJ15T.23 | Top Cup                 |
| 24   | SJ15T.24 | O-Ring                  |
| 25   | SJ15T.25 | Reservoir               |
| 26   | SJ15T.26 | Oil Filler              |
| 27   | SJ15T.27 | Back-Up Ring            |
| 28   | SJ15T.28 | Release Valve           |
| 29   | SJ15T.29 | Covering                |
| 30   | SJ15T.30 | Plug Screw              |
| 31   | SJ15T.31 | O-Ring                  |
| 32   | SJ15T.32 | Spring                  |
| 33   | SJ15T.33 | Spring Base             |
| 34   | SJ15T.34 | Steel Ball              |
|      | SJ15T.RK | Repair kit ( Not Shown) |