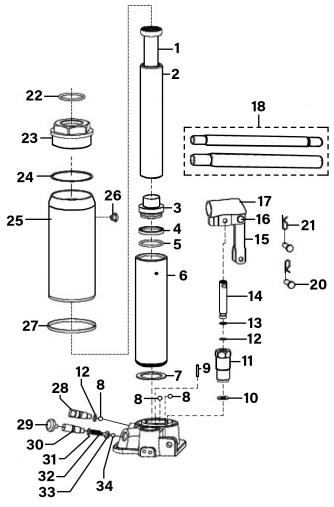

## **Bottle Jack 10tonne** Model No: SJ10.V2

| Item | Part No.    | Description                            |
|------|-------------|----------------------------------------|
| 1    | SJ10T.01    | Overload Valve Adjusting Rod           |
| 2    | SJ10T.02    | Piston Rod Ass'y                       |
| 3    | SJ10T.03    | Plunger                                |
| 4    | 2500LE.P15  | Plastic Bowl Washer Blue               |
| 5    | AK45X.V2-29 | O-Ring, (Ex: 41.58 In: 34.52 Cs: 3.53) |
| 6    | SJ10T.06    | Cylinder                               |
| 7    | SJ10T.07    | Steel Washer                           |
| 8    | SJ10T.08    | Steel Ball                             |
| 9    | SJ10T.09    | Filter Oil Tube                        |
| 10   | SJ10T.10    | Washer                                 |
| 11   | SJ10T.11    | Pump Cylinder                          |
| 12   | SJ10T.12    | O-Ring, (Ex: 11.21 In: 7.65 Cs: 1.78)  |
| 13   | SJ10T.13    | Retaining Ring                         |
| 14   | SJ10T.14    | Pump Plunger                           |
| 15   | SJ10T.15    | Handle Socket Pin                      |
| 16   | SJ10T.16    | Pin                                    |
| 17   | SJ10T.17    | Handle Socket                          |

| Item | Part No.     | Description                            |
|------|--------------|----------------------------------------|
| 18   | SJ20T.18     | Handle Complete                        |
| 20   | SJ10T.20     | Spring Pin                             |
| 21   | SJ10T.21     | Pin                                    |
| 22   | SA36.V2-36   | O-Ring, (Ex: 47.93 In: 40.87 Cs: 3.53) |
| 23   | SJ10T.23     | Top Cup                                |
| 24   | SJ10T.24     | O-Ring                                 |
| 25   | SJ10T.25     | Reservoir                              |
| 26   | TSJ2.OP      | Oil Filler Plug                        |
| 27   | SJ10T.27     | Back-Up Ring                           |
| 28   | SJ10T.28     | Release Valve                          |
| 29   | SJ10T.29     | Covering                               |
| 30   | SJ10T.30     | Plug Screw                             |
| 31   | RE231.V3-P36 | O-Ring, (Ex: 11.26 In: 6.02 Cs: 2.62)  |
| 32   | SJ10T.32     | Spring                                 |
| 33   | SJ10T.33     | Spring Base                            |
| 34   | SJ10T.34     | Steel Ball                             |
|      | SJ10T.RK     | Repair Kit                             |