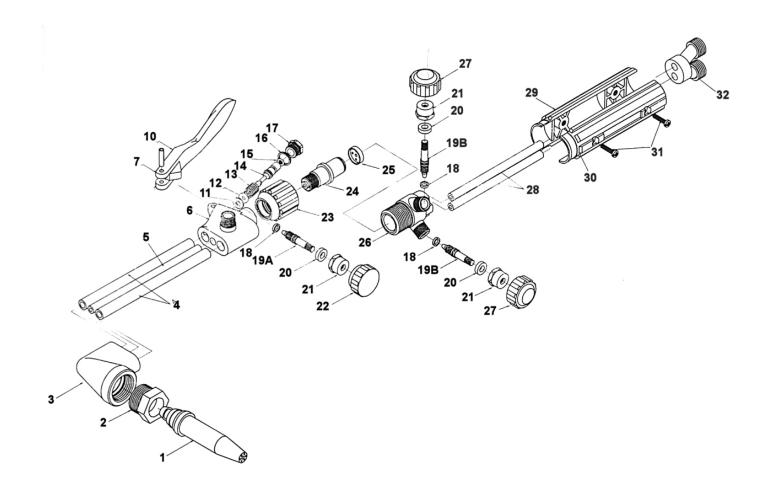

## Oxyacetylene Welding Torch Set Model No: SGA2.V2

| Item | Part No.   | Description          |
|------|------------|----------------------|
| 2    | SGA2.V2-02 | TOP NUT              |
| 3    | SGA2.V2-03 | HEAD                 |
| 4    | SGA2.V2-04 | STAINLESS STEEL TUBE |
| 5    | SGA2.V2-05 | STAINLESS STEEL TUBE |
| 6    | SGA2.V2-06 | CUTTING BODY         |
| 7    | SGA2.V2-07 | LEVER PIN            |
| 10   | SGA2.V2-10 | LEVER                |
| 11   | SGA2.V2-11 | O-RING               |
| 12   | SGA2.V2-12 | GASKET               |
| 13   | SGA2.V2-13 | PLUNGER SPRING       |
| 14   | SGA2.V2-14 | PLUNGER              |
| 15   | SGA2.V2-15 | O-RING               |
| 16   | SGA2.V2-16 | O-RING               |
| 17   | SGA2.V2-17 | SPRING CAP           |
| 18   | SGA2.V2-18 | O-RING               |

| Item | Part No.    | Description                 |
|------|-------------|-----------------------------|
| 19A  | SGA2.V2-19A | VALVE SEAT STEM FOR CUTTING |
|      |             | ATTACHMENT                  |
| 19B  | SGA2.V2-19B | VALVE SEAT STEM FOR HANDLE  |
| 20   | SGA2.V2-20  | TEFLON SEAL                 |
| 21   | SGA2.V2-21  | VALVE STEM NUT              |
| 22   | SGA2.V2-22  | KNOB FOR CUTTING ATTACHMENT |
| 23   | SGA2.V2-23  | CUTTING COUPLING NUT        |
| 24   | SGA2.V2-24  | CUTTING CONE END            |
| 25   | SGA2.V2-25  | TEFLON SEAL                 |
| 26   | SGA2.V2-26  | CUTTING & WELDING HEAD      |
| 27   | SGA2.V2-27  | VALVE KNOB FOR HANDLE       |
| 28   | SGA2.V2-28  | INNER TUBE                  |
| 29   | SGA2.V2-29  | HANDLE (L)                  |
| 30   | SGA2.V2-30  | HANDLE (R)                  |
| 31   | SGA2.V2-31  | SCREW, HANDLE               |
| 32   | SGA2.V2-32  | BODY                        |