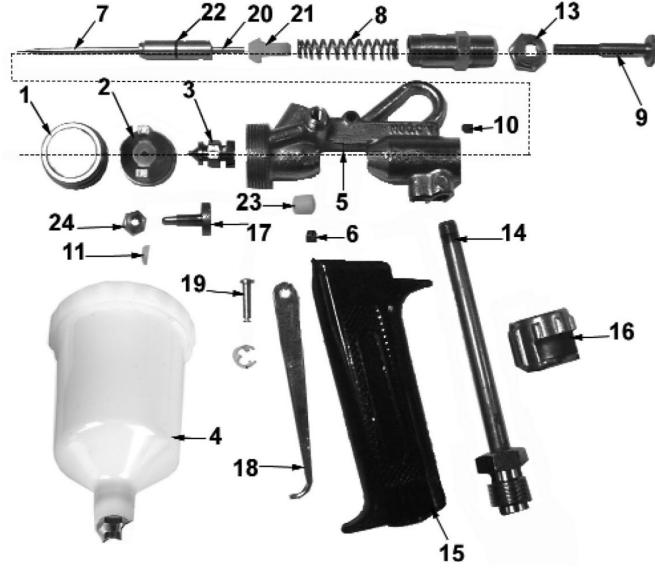

## Spray Gun Touch-Up Variable Fan 0.7mm Set-Up

Model No: SG6VC.V2

| Item | Part No.    | Description             |
|------|-------------|-------------------------|
| 1    | SG6VC.V2-01 | Retaining Ring          |
| 2    | SG6VC.V2-02 | Air Cap                 |
| 3    | SG6VC.V2-03 | Nozzle                  |
| 4    | SG6VC.V2-04 | Cup, Gravity Feed 250cc |
| 5    | SG6VC.V2-05 | Body                    |
| 6    | SG6VC.V2-06 | Plug                    |
| 7    | SG6VC.V2-07 | Needle                  |
| 8    | SG6VC.V2-08 | Spring                  |
| 9    | SG6VC.V2-09 | Needle Adjusting Screw  |
| 10   | SG6VC.V2-10 | Plug, Air Valve         |
| 11   | SG6VC.V2-11 | Gasket                  |
| 13   | SG6VC.V2-13 | Cap, Air Valve          |
| 14   | SG6VC.V2-14 | Air Delivery Tube       |

| Item | Part No.      | Description                          |
|------|---------------|--------------------------------------|
| 15   | SG6VC.V2-15   | Handle                               |
| 16   | SG6VC.V2-16   | Air Connector                        |
| 17   | SG6VC.V2-17   | Adjust Jet Screw                     |
| 18   | SG6VC.V2-18   | Trigger                              |
| 19   | SG6VC.V2-19   | Trigger Pin                          |
| 20   | SG6VC.V2-20   | Pin, Air Valve                       |
| 21   | SG6VC.V2-21   | Air Valve                            |
| 22   | SG6VC.V2-22   | O-Ring, (Ex: 7.15 In: 4.96 Cs: 1.10) |
| 23   | SG6VC.V2-23   | Packing, Needle                      |
| 24   | SG6VC.V2-24   | Gland                                |
|      | SG6VC.V2-S0.5 | Set-Up, 0.5mm (Not Shown)            |
|      | SG6VC.V2-S0.7 | Set-Up, 0.7mm (Not Shown)            |
|      | SG6VC.V2-S1.0 | Set-Up, 1.0mm (Not Shown)            |