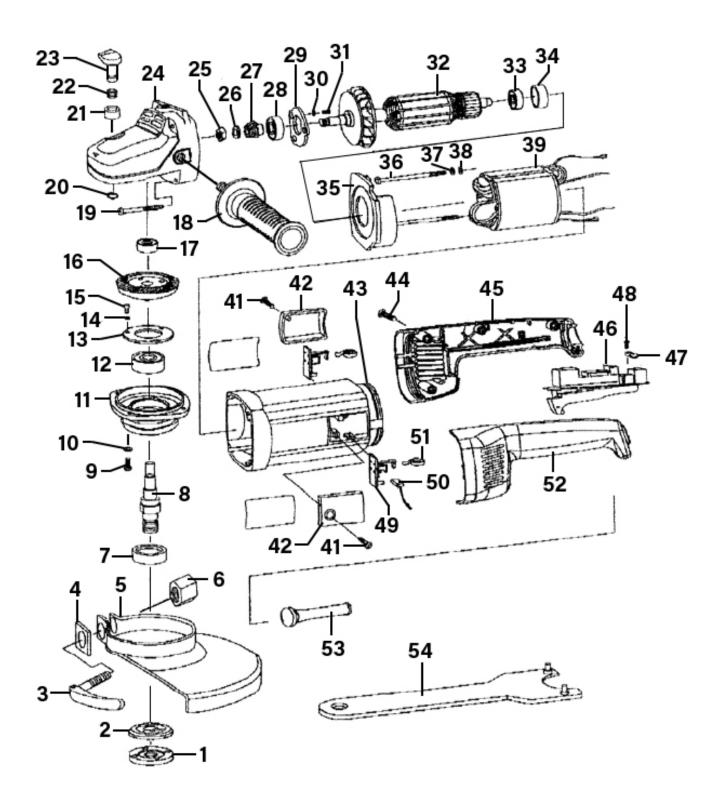

## Parts Information: Angle Grinder 230mm 2000W/230V Model No: SG2303

|      | DUIN      | Builden                    |      | Destals   | Bernsteller                               |
|------|-----------|----------------------------|------|-----------|-------------------------------------------|
| Item | Part No.  | Description                | Item | Part No.  | Description                               |
| 1    | SG2303/01 | Flange                     | 28   | B/6201ZZ  | Bearing 6201zz                            |
| 2    | SG2303/02 | Flange Nut                 | 29   | SG2303/29 | Bearing Cap                               |
| 3    | SG2303/03 | Shield Lock Screw          | 30   | SG2303/30 | Spring Washer                             |
| 4    | SG2303/04 | Washer                     | 31   | SG2303/31 | Screw                                     |
| 5    | SG2303/05 | Shield                     | 32   | SG2303/32 | Armature                                  |
| 6    | SG2303/06 | Nut                        | 33   | B/6000ZZ  | Bearing 6000zz                            |
| 7    | SG2303/07 | Oil Seal                   | 34   | SG2303/34 | Bearing Cap                               |
| 8    | SG2303/08 | Spindle                    | 35   | SG2303/35 | Fan Guide                                 |
| 9    | SG2303/09 | Screw                      | 36   | SG2303/36 | Screw                                     |
| 10   | SG2303/10 | Spring Washer              | 37   | SG2303/37 | Spring Washer                             |
| 11   | SG2303/11 | Front Cap                  | 38   | SG2303/38 | Washer                                    |
| 12   | B/6203ZZ  | Bearing 6203zz             | 39   | SG2303/39 | Stator                                    |
| 13   | SG2303/13 | Bearing Cap                | 41   | MSP516.S  | Machine Screw Pan Head Phillips M5 x 16mm |
| 14   | SG2303/14 | Spring Washer              | 42   | SG2303/42 | Brush Cap                                 |
| 15   | SG2303/15 | Screw                      | 43   | SG2303/43 | Housing                                   |
| 16   | SG2303/16 | Gear                       | 44   | SG2303/44 | Screw                                     |
| 17   | B/6000ZZ  | Bearing 6000zz             | 45   | SG2303/45 | Handle R/H                                |
| 18   | SG2303/18 | Front Handle               | 46   | SG2303/46 | Press Button Switch c/w Safety Lock       |
| 19   | SG2303/19 | Screw                      | 47   | SG2303/47 | Cable Clamp                               |
| 20   | SG2303/20 | Internal Circlip 9.6mm OD. | 48   | SG2303/48 | Screw                                     |
| 21   | SG2303/21 | Shaft Bush                 | 49   | SG2303/49 | Brush Holder                              |
| 22   | SG2303/22 | Spring Dia 10.1mm          | 50   | SG2303/50 | Brush                                     |
| 23   | SG2303/23 | Stop Pin                   | 51   | SG2303/51 | Brush Spring                              |
| 24   | SG2303/24 | Gearbox                    | 52   | SG2303/52 | Handle L/H                                |
| 25   | SG2303/25 | Nut                        | 53   | SG2303/53 | Cable Sleeve                              |
| 26   | SG2303/26 | Spring Washer              | 54   | SG2303/54 | Wrench                                    |
| 27   | SG2303/27 | Pinion                     |      |           | · ·                                       |