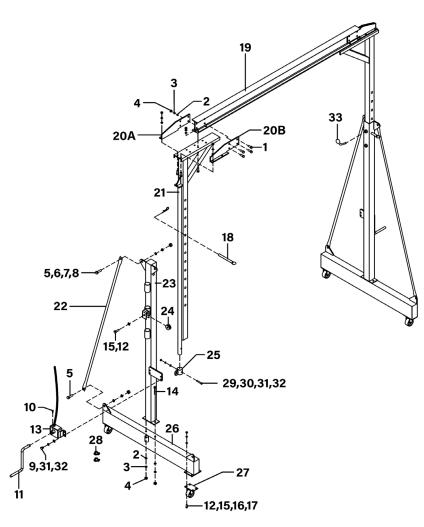

## Parts Information: Portable Gantry Crane Adjustable 2tonne Model No: SG2000W

| Item | Part No.   | Description                      | Item | Part No.    | Description             |
|------|------------|----------------------------------|------|-------------|-------------------------|
| 1    | SS1235.S   | Hex Head Set Screw M12 X 35 Zinc | 18   | SG2000W-18  | Pin                     |
| 2    | FWM12.S    | Flat Washer M12 Zinc             | 19   | SG2000W-19  | Crossbeam               |
| 3    | SWM12.S    | Spring Washer M12 Zinc           | 20A  | SG2000W-20A | Side Plate (Left)       |
| 4    | SN12.S     | Steel Nut M12 Zinc               | 20B  | SG2000W-20B | Side Plate (Right)      |
| 5    | SS1240.S   | Hex Head Set Screw M12 X 40 Zinc | 21   | SG2000W-21  | Inner Vertical Post     |
| 6    | FWM14.S    | Flat Washer M14 Zinc             | 22   | SG2000W-22  | Support Tube            |
| 7    | SWM14.S    | Spring Washer M14 Zinc           | 23   | SG2000W-23  | Outer Vertical Post     |
| 8    | SN14.S     | Steel Nut M14 Zinc               | 24   | SG2000W-24  | Roller                  |
| 9    | SS816.S    | Hex Head Set Screw M8 X 16 Zinc  | 25   | SG2000W-25  | Bracket                 |
| 10   | SS616.S    | Hex Head Set Screw M6 X 16 Zinc  | 26   | SG2000W-26  | Base Assembly           |
| 11   | SG2000W-11 | Handle                           | 27   | SG2000W-27  | Castor Wheel            |
| 12   | FWM10.S    | Flat Washer M10 Zinc             | 28   | SG2000W-28  | Cable Clamp             |
| 13   | SG2000W-13 | Pulley                           | 29   | SN8.S       | Steel Nut M8 Zinc       |
| 14   | HHB12150.S | Hex Head Bolt M12 x 150mm        | 30   | HHB860.S    | Hex Head Bolt M8 x 60mm |
| 15   | SS1030.S   | Hex Head Set Screw M10 X 30 Zinc | 31   | FWM8.S      | Flat Washer M8 Zinc     |
| 16   | SWM10.S    | Spring Washer M10 Zinc           | 32   | SWM8.S      | Spring Washer M8 Zinc   |
| 17   | SN10.S     | Steel Nut M10 Zinc               | 33   | SG2000W-33  | Pin M12                 |