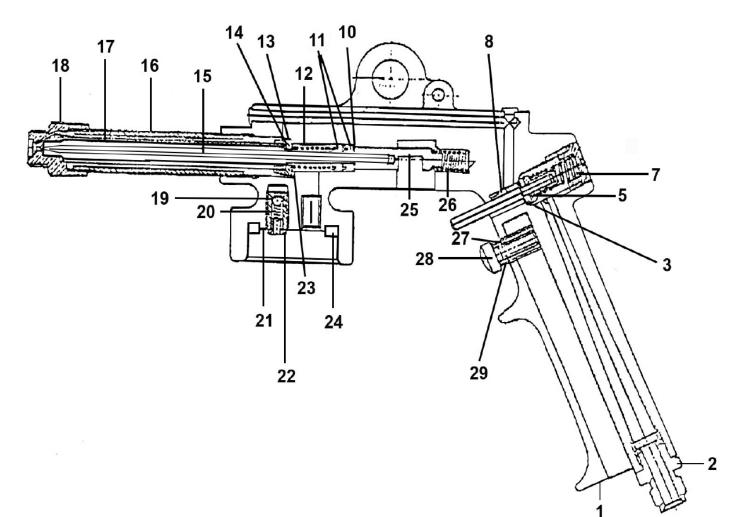

## Parts Information: Air Operated Wax Injector Kit Model No: SG18

| Item | Part No.   | Description        |
|------|------------|--------------------|
| 1    | SG18/01    | Body               |
| 2    | SG18.V2-17 | Inlet Fitting      |
| 3    | SG18/09A   | Air Valve          |
| 5    | SG18.V2-04 | Valve Stem         |
| 7    | SG18/07    | Base               |
| 8    | SG18.V2-03 | Gasket             |
| 10   | SG18.V2-24 | Packing            |
| 11   | SG18.V2-25 | Gasket             |
| 12   | SG18.V2-08 | Spring Dia 7.64mm  |
| 13   | SG18.V2-27 | Seat               |
| 14   | SG18.V2-28 | Packing            |
| 15   | SG18.V2-23 | Needle             |
| 16   | SG18.V2-30 | Steel Tube (Outer) |
| 17   | SG18.V2-29 | Steel Tube (Inner) |
| 18   | SG18.V2-31 | Front Fitting      |
| 19   | SB-4.0     | Steel Ball 4.0mm   |

| Item | Part No.   | Description            |
|------|------------|------------------------|
| 20   | SG18/20    | Spring                 |
| 21   | SG18/21    | Seat, Backing          |
| 22   | SG18.V2-21 | Backing Cap            |
| 23   | SG18.V2-26 | Plastic Ring           |
| 24   | SG18.V2-33 | Teflon Packing         |
| 25   | SG18.V2-22 | Needle Base            |
| 26   | SG18.V2-08 | Spring Dia 7.64mm      |
| 27   | SG18.V2-12 | Spring                 |
| 28   | SG18.V2-13 | Adjusting Cap          |
| 29   | SG18/29    | Seat, Adjusting        |
|      | SG18.V2-34 | Cup (Not Shown)        |
|      | SG18.V2-14 | Trigger (Not Shown)    |
|      | SG18.V2-35 | Coupler (Not Shown)    |
|      | SG18.V2-B  | Hook Probe (Not Shown) |
|      | SG18.V2-C  | 360o Probe (Not Shown) |