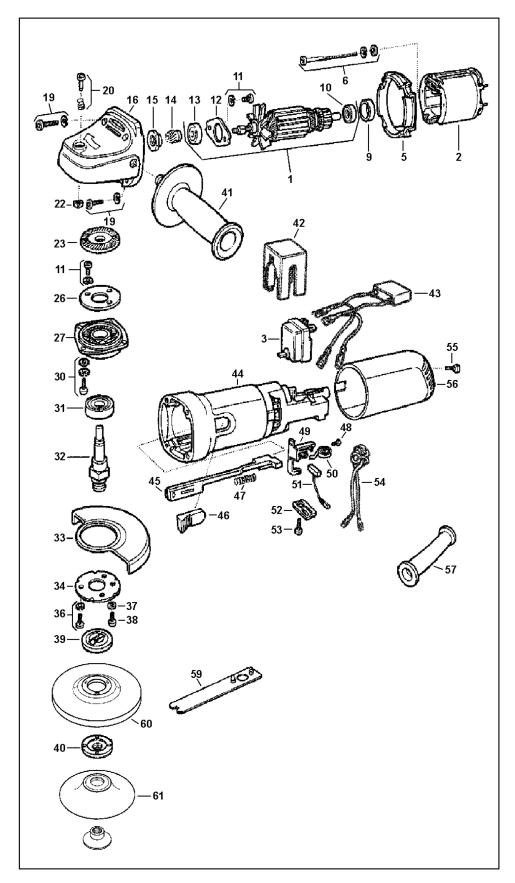

## Angle Grinder 115mm 720W/230V Model No: SG115

| Item | Part No. | Description                  |
|------|----------|------------------------------|
| 1    | SG101.01 | Armature                     |
| 2    | SG101.02 | Field                        |
| 3    | SG101.03 | Switch                       |
|      | SG101.04 | Cord Set (NOT SHOWN)         |
| 5    | SG101.05 | Baffle                       |
| 6    | SG101.06 | Screw (ST4.2*65)             |
| 9    | SG101.09 | Sleeve                       |
| 10   | B/607ZZ  | Bearing 607ZZ                |
| 11   | SG101.11 | Screw (M4*12)                |
| 12   | SG101.12 | Flange                       |
| 13   | B/628ZZ  | Bearing 628ZZ                |
| 14   | SG101.14 | Pinion                       |
| 15   | SG101.15 | Nut                          |
| 16   | SG101.16 | Gear Case                    |
|      | SG101.17 | Screw (ST4.2*25) (NOT SHOWN) |
| 19   | SG101.19 | Screw (ST4.2*20)             |
| 20   | SG101.20 | Spindle Lock                 |
| 22   | SG101.22 | Key                          |
| 23   | SG101.23 | Gear                         |
| 26   | SG101.26 | Flange                       |
| 27   | SG101.27 | Gearcase Cover               |
| 30   | SG101.30 | Screw (M4*14)                |
| 31   | B/6201ZZ | Bearing 6201ZZ               |
| 32   | SG115.32 | Spindle                      |
| 33   | SG115.33 | Guard                        |
| 34   | SG101.34 | Flange                       |
| 36   | SG101.36 | Screw (M5*10)                |

| Item | Part No. | Description                        |
|------|----------|------------------------------------|
| 37   | SG101.37 | Washer                             |
| 38   | SS510.S  | Hex Head Set Screw M5x10mm Single  |
| 39   | SG115.39 | Flange                             |
| 40   | SG115.40 | Flange                             |
| 41   | SG101.41 | Handle                             |
| 42   | SG101.42 | Switch Cover                       |
| 43   | SG101.43 | Capacitor 33UF 275/250V 2.5x1.5    |
| 44   | SG101.44 | Field Case                         |
| 45   | SG101.45 | Rod                                |
| 46   | SG101.46 | Knob                               |
| 47   | SG101.47 | Spring                             |
| 48   | SG101.48 | RD Head S/T Screw M2.2 x 6         |
| 49   | SG101.49 | Brush Box                          |
| 50   | SG101.50 | Brush Spring                       |
| 51   | SG101.51 | Carbon Brush(Single)               |
| 52   | SG101.52 | Cord Clamp                         |
| 53   | SG101.53 | Screw (ST4.2*14)                   |
| 54   | SG101.54 | Choke                              |
| 55   | SG101.55 | Screw (ST4.2*16)                   |
| 56   | SG101.56 | Cover Rear                         |
| 57   | SG101.57 | Cord Protector                     |
|      | SG101.58 | Brand Label (NOT SHOWN)            |
| 59   | SG101.59 | Pin Spanner                        |
| 60   | PTC/115G | Grinding Disc Ø115 x 6mm 22mm Bore |
| 61   | SG115.61 | Rubber Backing Pad                 |
|      | SG115.59 | Pin Spanner (NOT SHOWN)            |