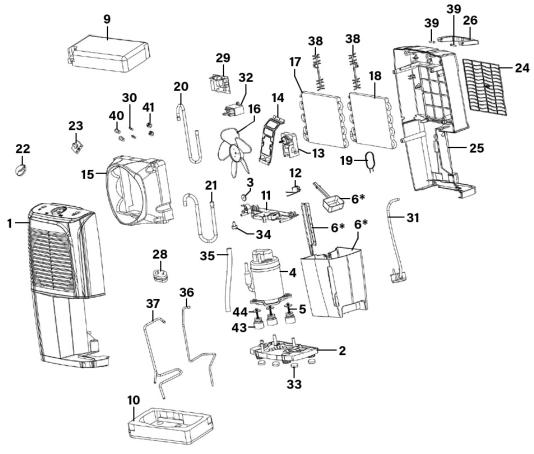

## Parts Information: **Dehumidifier 10L Model No: SDH101**

| Item | Part No.  | Description                       |
|------|-----------|-----------------------------------|
| 1    | SDH101.01 | Front Panel                       |
| 2    | SDH101.02 | Base                              |
| 3    | SDH101.03 | Wire Clip                         |
| 4    | SDH101.04 | Compressor                        |
| 5    | SDH101.05 | Screw                             |
| 6*   | SDH101.06 | Water Tank Ass'y 10ltr            |
| 9    | SDH101.09 | Upper Support                     |
| 10   | SDH101.10 | Lower Support                     |
| 11   | SDH101.11 | Water Plate                       |
| 12   | SDH101.12 | Microswitch                       |
| 13   | SDH101.13 | Motor (Internal 220-240v 50/60hz) |
| 14   | SDH101.14 | Motor Support                     |
| 15   | SDH101.15 | Blower Support                    |
| 16   | SDH101.16 | Fan Blade                         |
| 17   | SDH101.17 | Condensor                         |
| 18   | SDH101.18 | Evaporator                        |
| 19   | SDH101.19 | Capillary                         |
| 20   | SDH101.20 | Discharge Pipe                    |
| 21   | SDH101.21 | Suction Pipe                      |
| 22   | SDH101.22 | Knob, Switch, White Plastic       |

| Item | Part No.  | Description                 |
|------|-----------|-----------------------------|
| 23   | SDH101.23 | Rotary Speed Control Switch |
| 24   | SDH101.24 | Filter c/w Cover            |
| 25   | SDH101.25 | Rear Panel                  |
| 26   | SDH101.26 | Handle                      |
| 28   | SDH101.28 | Pipe Holder                 |
| 29   | SDH101.29 | Pcb                         |
| 30   | SDH101.30 | Lamp                        |
| 31   | SDH101.31 | Power Cord                  |
| 32   | SDH101.32 | Capacitor                   |
| 33   | SDH101.33 | Rubber Foot                 |
| 34   | SDH101.34 | Water Stop                  |
| 35   | SDH101.35 | Water Pipe                  |
| 36   | SDH101.36 | Condensor Pipe              |
| 37   | SDH101.37 | Evaporator Pipe             |
| 38   | SDH101.38 | Pipe Clip                   |
| 39   | SDH101.39 | Bolt For Handle             |
| 40   | SDH101.40 | Lamp Cover                  |
| 41   | SDH101.41 | Lamp Support                |
| 43   | SDH101.43 | Rubber Foot For Compressor  |
| 44   | SDH101.44 | Washer                      |